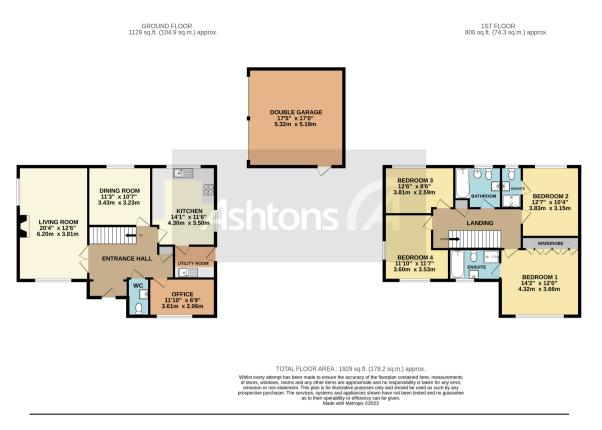

With 4 double bedrooms, 2 en-suite bathrooms and an additional office space, this property is perfect for growing families. The detached double garage provides ample parking space for vehicles and additional storage.