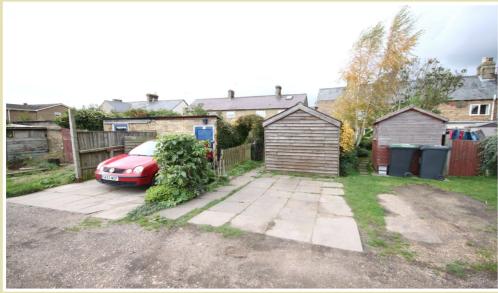

## Outside

Front Garden Laid to lawn with central pathway lading to front door.

Rear Garden Paved patio area. Laid mainly to lawn. Right of way access for neighbouring property. Paved pathway leads to rear of property with paved parking for one car (access via Fildyke Road).