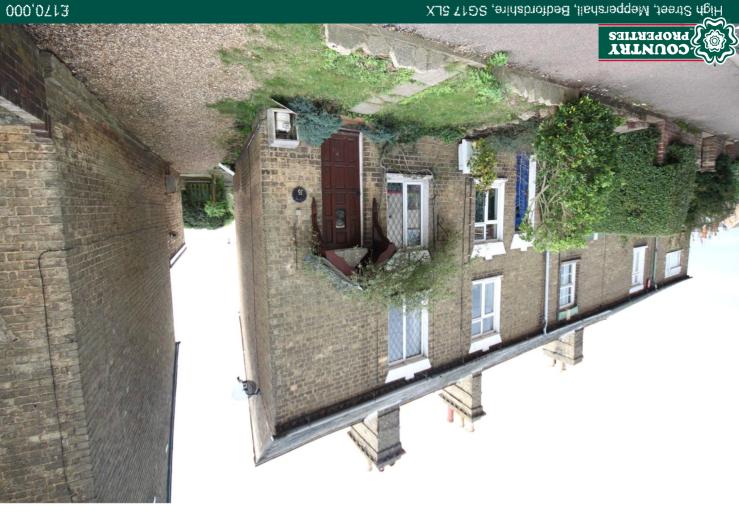

## High Street, Meppershall, Bedfordshire, SG17 5LX

£170,000

A two bedroom cottage set in the popular village of Meppershall with off road parking to the rear. EPC rating F.

- Ideal investment purchase with rental income of approx. £650 – £675pcm
- Offered with no upward chain
- Handy location to the village shop and post office
- Master bedroom with built in wardrobes
- Separate lounge and dining room
- Well regarded village location