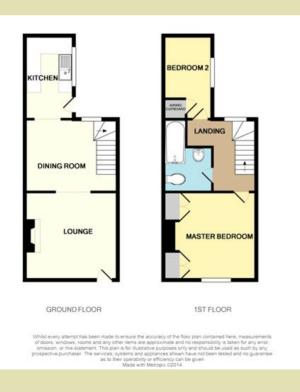

## **Ground Floor**

Lounge 11' 5" x 10' 9" (3.48m x 3.28m) Double glazed leaded light window to front aspect. Feature fireplace with stone hearth. Open plan into dining room. Radiator.

Dining Room 11' 5" x 8' 10" (3.48m x 2.69m) Double glazed leaded light window to rear aspect. Stairs rising to first floor accommodation. Exposed wall beam. Archway into kitchen. Radiator.

Kitchen 10' 2" x 6' (3.10m x 1.83m) Fitted with a range of eye and base level units with rolled edge worksurfaces over. Stainless steel sink and drainer unit with mixer taps over. Tiled splashbacks. Space for electric cooker. Space and plumbing for washing machine. Wall mounted gas boiler. Double glazed leaded light window to side aspect. Door to side to rear garden. Ceramic tiled flooring.

## First Floor

Landing Double glazed leaded light window to rear aspect. Doors to bedrooms and bathroom.

Master Bedroom 10' 6" x 10' 8" (3.20m x 3.25m) Double glazed leaded light window to front aspect. Two built in wardrobes. Radiator.

Bedroom 2 10' 2" x 5' 6" (3.10m x 1.68m) Double glazed leaded light window to side aspect. Airing cupboard. Radiator.

Bathroom Fitted with a panel enclosed bath with electric shower over, low level WC and pedestal mounted wash hand basin. Tiled splashbacks. Wood panelling to dado height. Extractor fan. Radiator.