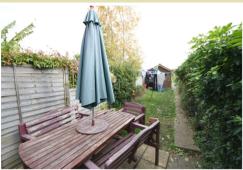

## Outside

Front Garden Laid to lawn with central pathway lading to front door.

Rear Garden Paved patio area. Laid mainly to lawn. Right of way access for neighbouring property. Paved pathway leads to rear of property with paved parking for one car (access via Fildyke Road).