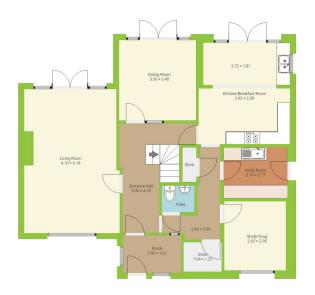

Upon entering, you'll find a welcoming entrance porch leading to a spacious reception hall with a stylish limestone floor and an elegant staircase. The ground floor boasts a contemporary cloakroom, a well-proportioned living room with French doors opening to the rear terrace and walled garden, and a dining room that also provides access to the garden. There is a cosy study/snug with views of the surrounding woodland, and a luxuriously fitted kitchen/family room featuring, electric underfloor heating, high-end appliances including a Quooker instant hot water tap and extensive glazing that bathes the room in natural light, making this a fantastic area for family gatherings and entertaining. An inner hall offers additional access to the living spaces and leads to a practical utility room.

\*\*Please note: There is no mains gas to the property\*\*

www.dylandavies.co.uk

Ground Floor First Floor

THIS FLOORPLAN IS PROVIDED WITHOUT WARRANTY OF ANY KIND. THE PLAN MAKER DISCLAIMS ANY WARRANTY INCLUDING, WITHOUT LIMITATION, SATISFACTORY QUALITY OR ACCURACY DIMENSIONS.