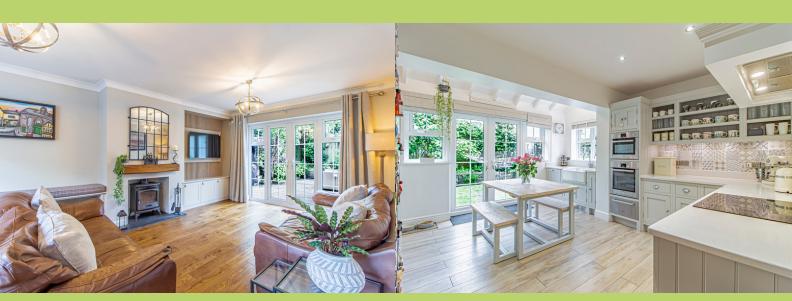

Upon entering, you'll find a welcoming entrance porch leading to a spacious reception hall with a stylish limestone floor and an elegant staircase. The ground floor boasts a contemporary cloakroom, a well-proportioned living room with French doors opening to the rear terrace and walled garden, and a dining room that also provides access to the garden. There is a cosy study/snug with views of the surrounding woodland, and a luxuriously fitted kitchen/family room featuring, electric underfloor heating, high-end appliances including a Quooker instant hot water tap and extensive glazing that bathes the room in natural light, making this a fantastic area for family gatherings and entertaining. An inner hall offers additional access to the living spaces and leads to a practical utility room.

### \*\*UNDERFLOOR HEATING IN KITCHEN\*\*

The first-floor landing features a picture window with woodland views. The master suite includes a spacious bedroom with woodland views, a large fitted wardrobe, and a luxury en-suite bathroom. There are three additional double bedrooms, each offering lovely views and ample storage space. A second luxuriously appointed bathroom serves the other bedrooms, featuring modern fixtures and stylish finishes.