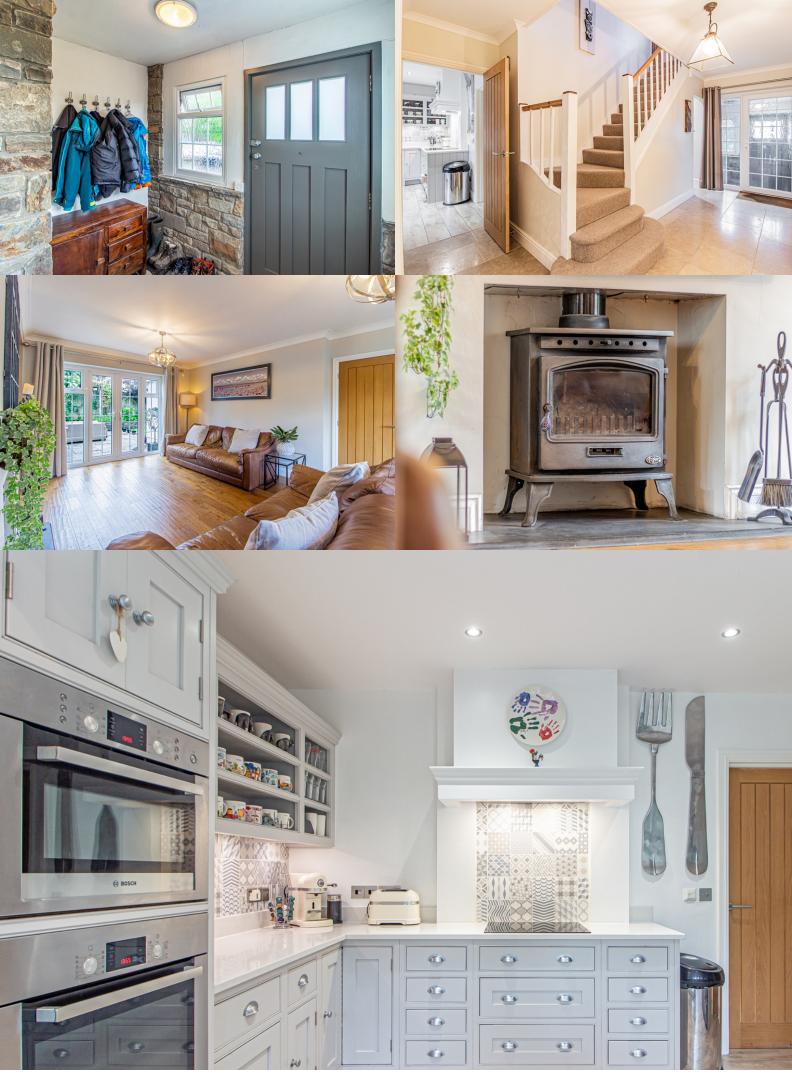

Upon entering, you'll find a welcoming entrance porch leading to a spacious reception hall with a stylish limestone floor and an elegant staircase. The ground floor boasts a contemporary cloakroom, a well-proportioned living room with French doors opening to the rear terrace and walled garden, and a dining room that also provides access to the garden. There is a cosy study/snug with views of the surrounding woodland, and a luxuriously fitted kitchen/family room featuring, electric underfloor heating, high-end appliances including a Quooker instant hot water tap and extensive glazing that bathes the room in natural light, making this a fantastic area for family gatherings and entertaining. An inner hall offers additional access to the living spaces and leads to a practical utility room.

### \*\*UNDERFLOOR HEATING IN KITCHEN\*\*

The first-floor landing features a picture window with woodland views. The master suite includes a spacious bedroom with woodland views, a large fitted wardrobe, and a luxury en-suite bathroom. There are three additional double bedrooms, each offering lovely views and ample storage space. A second luxuriously appointed bathroom serves the other bedrooms, featuring modern fixtures and stylish finishes.