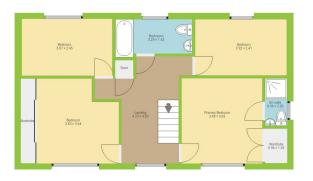

### \*\*UNDERFLOOR HEATING IN KITCHEN\*\*

The first-floor landing features a picture window with woodland views. The master suite includes a spacious bedroom with woodland views, a large fitted wardrobe, and a luxury en-suite bathroom. There are three additional double bedrooms, each offering lovely views and ample storage space. A second luxuriously appointed bathroom serves the other bedrooms, featuring modern fixtures and stylish finishes.

\*\*Please note: There is no mains gas to the property\*\*

www.dylandavies.co.uk

Ground Floor First Floor

THIS FLOORPLAN IS PROVIDED WITHOUT WARRANTY OF ANY KIND. THE PLAN MAKER DISCLAIMS ANY WARRANTY INCLUDING, WITHOUT LIMITATION, SATISFACTORY QUALITY OR ACCURACY DIMENSIONS.