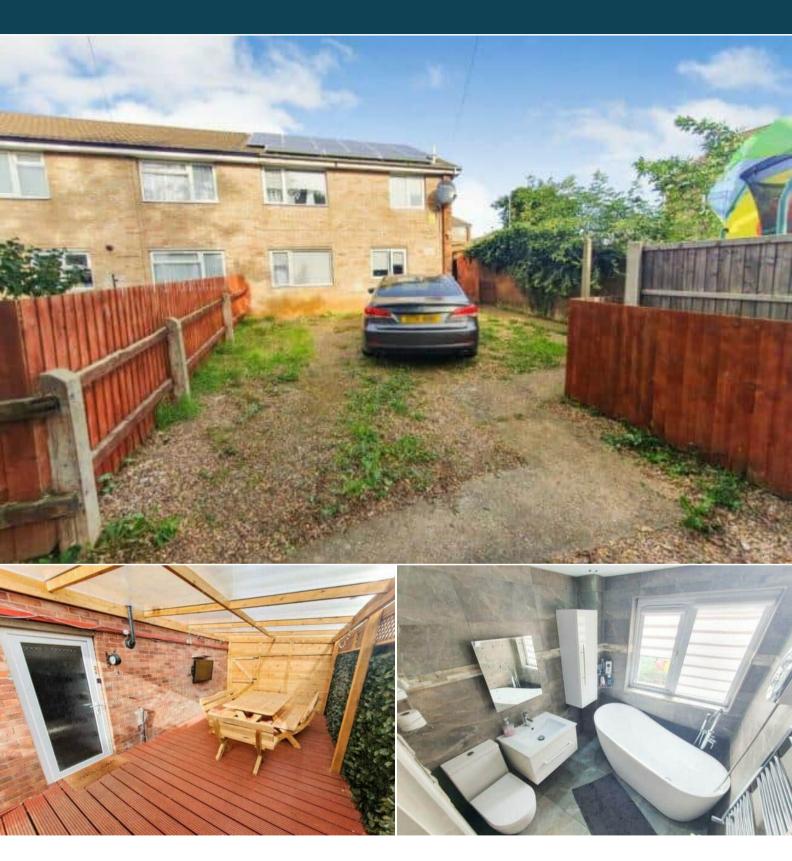

## Nene Court Grantham

Bettermove are proud to present this 3 bedroom end of terrace house in Grantham available with no forward chain.

The property benefits from double glazing, gas central heating throughout and has off street parking available to the rear of the property. The council tax band is A.

The interior of this beautifully presented property comprises a spacious living room, dining room, downstairs WC and fitted kitchen on the ground floor. The first floor consists of 2 double bedrooms, 1 single bedroom and the family bathroom. The exterior boasts a private garden, perfect for enjoying the summer months.