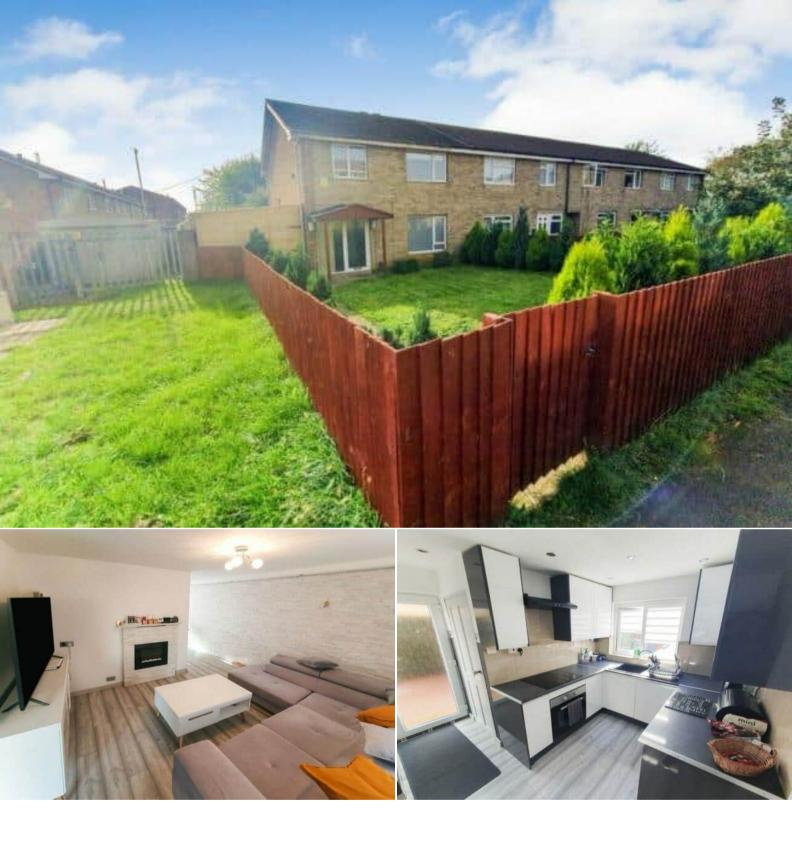

## Nene Court Grantham

Bettermove are proud to present this 3 bedroom end of terrace house in Grantham available with no forward chain.

The property benefits from double glazing, gas central heating throughout and has off street parking available to the rear of the property. The council tax band is A.

The interior of this beautifully presented property comprises a spacious living room, dining room, downstairs WC and fitted kitchen on the ground floor. The first floor consists of 2 double bedrooms, 1 single bedroom and the family bathroom. The exterior boasts a private garden, perfect for enjoying the summer months.

Located in the popular town of Grantham, the property is close to a range of amenities, including shops, supermarkets, restaurants and pubs. Excellent transport connections can be found from Grantham Train Station, the A1 and many local bus routes.