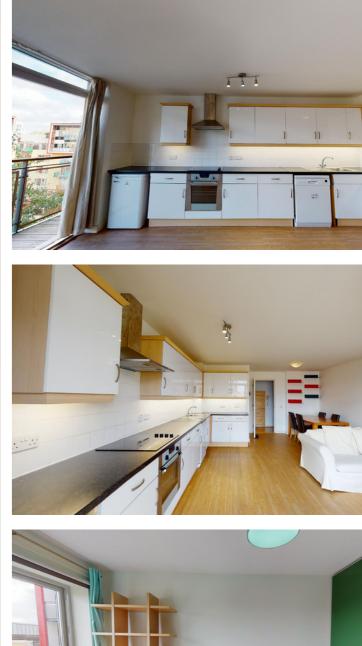

## Flat 504 Holly Court, West Parkside, London. SE10 0BS. £365,000

Fantastic two bedroom, one bathroom apartment located in the highly sought after Greenwich Millennium Village development, North Greenwich. This spacious apartment is positioned on the fifth floor offering dual aspect views over the village sqaure and gardens from the private balcony. The property has recently been refurbished and boasts a new modern fitted kitchen, newly fitted bathroom and new carpets. Further benefits include, residents communal garden, 24 hour concierge services and onsite shops and pharmacy. Property comes with parking.