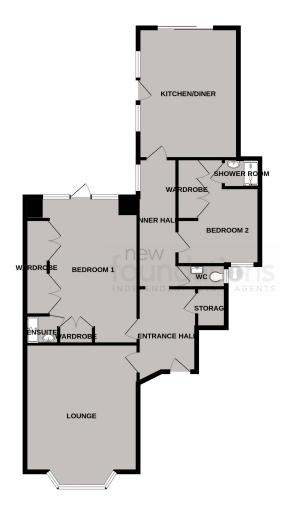

## **ROOM DESCRIPTIONS**

## Communal Entrance

Accessed via communal front door.

## Private Entrance Hall

Accessed via private front door, ceiling coving, storage cupboard.

## Lounge

 $17'\ 9''\ x\ 14'\ 0''\ (5.41m\ x\ 4.27m)$  A bright and spacious south facing room with double glazed bay window to the front, feature ceiling rose, ceiling coving, picture rail, tall skirting boards, feature fireplace with inset gas fire, radiator.

## Inner Hall

Secondary glazed window to the side, radiator.

# Kitchen/Diner

16' 3" x 12' 5" (4.95m x 3.78m) A dual aspect room with double glazed windows and door to the side and sliding door to the rear with both leading to the garden, a modern fitted kitchen comprising; a range of laminate working surfaces with inset one and half bowl sink and drainer unit with mixer tap, inset four ring electric hob with concealed extractor fan over, a range of matching wall and vase cupboards with fitted drawers, built-in eye level double oven and grill, built-in dishwasher, built-in washing machine, cupboard housing wall mounted Viessman gas fired boiler.

### Bedroom One

 $18'\ 3''\ x\ 13'\ 10''\ (5.56m\ x\ 4.22m)$  Double glazed windows and door to the rear with the latter leading to the garden, ceiling coving, picture rail, ceiling rose, radiator, a range of built-in wardrobes with one of the doors leading to the en-suite.

## **En-Suite Shower**

Corner shower cubicle with Bristan electric shower over, pedestal wash hand basin, tiled walls.

## **Bedroom Two**

 $10'\ 10''\ x\ 10'\ 7''\ max$  (3.30m x 3.23m max) Double glazed window to the front, ceiling coving, radiator, a range of built-in cupboards.

## **En-Suite Shower**

Large shower cubicle with thermostatic shower over, wash hand basin, extractor fan, tiled walls.

### WC

Double glazed patterned window to the side, low level WC, wash hand basin with mixer tap and cupboard under, part tiled walls.