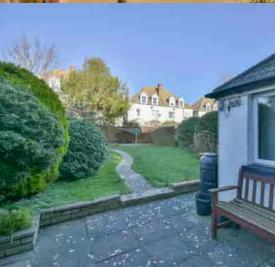

Outside the property boasts a good size rear garden with large patio area. EPC - D.

#### Outside

The property benefits from both the front and rear gardens.

The front garden is laid to lawn with various shrubs and bushes, water tap.

A real feature of this lovely property is the good size garden which measures approximately 70ft in depth from the bedroom and 50ft from the rear of the kitchen.

There is a large patio area making an ideal entertaining area, gated area for storage with water tap, further patio ideal for catching the evening sun, timber framed shed, the remainder of the garden is mainly laid to lawn with mature shrubs and hedges.