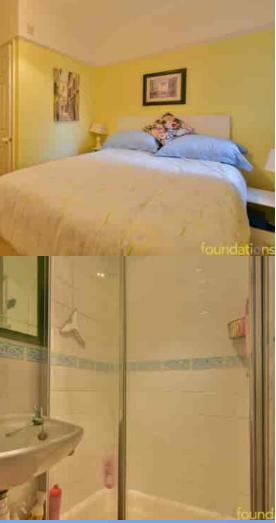

### Bedroom One

 $18'\ 3''\ x\ 13'\ 10''\ (5.56m\ x\ 4.22m)$  Double glazed windows and door to the rear with the latter leading to the garden, ceiling coving, picture rail, ceiling rose, radiator, a range of built-in wardrobes with one of the doors leading to the en-suite.

## **En-Suite Shower**

Corner shower cubicle with Bristan electric shower over, pedestal wash hand basin, tiled walls.

## **Bedroom Two**

 $10'\ 10''\ x\ 10'\ 7''\ max$  (3.30m x 3.23m max) Double glazed window to the front, ceiling coving, radiator, a range of built-in cupboards.

## **En-Suite Shower**

Large shower cubicle with thermostatic shower over, wash hand basin, extractor fan, tiled walls.