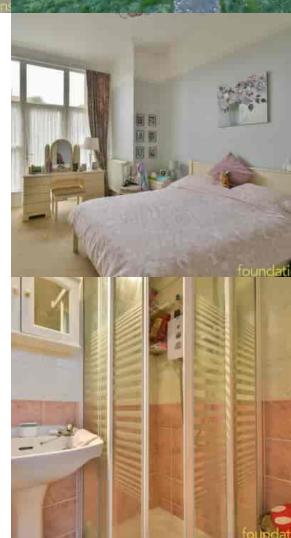

### Bedroom One

 $18'\ 3''\ x\ 13'\ 10''\ (5.56m\ x\ 4.22m)$  Double glazed windows and door to the rear with the latter leading to the garden, ceiling coving, picture rail, ceiling rose, radiator, a range of built-in wardrobes with one of the doors leading to the en-suite.

## **En-Suite Shower**

Corner shower cubicle with Bristan electric shower over, pedestal wash hand basin, tiled walls.

## **Bedroom Two**

 $10'\ 10''\ x\ 10'\ 7''\ max$  (3.30m x 3.23m max) Double glazed window to the front, ceiling coving, radiator, a range of built-in cupboards.

## **En-Suite Shower**

Large shower cubicle with thermostatic shower over, wash hand basin, extractor fan, tiled walls.