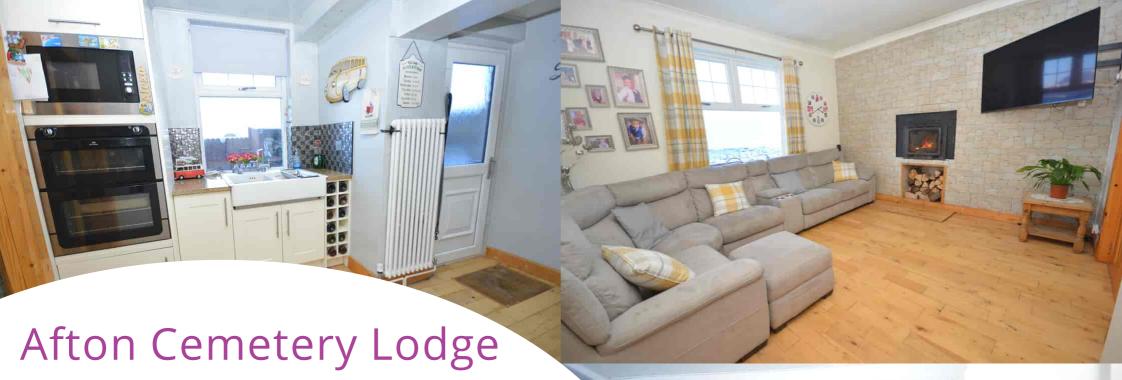

# Lounge

4.09m x 3.80m (13' 5" x 12' 6") Generous main apartment boasting soft neutral decor, a feature wall complete with inset log burner and traditional log store, laminate flooring and a double glazed window to the front offering uninterupted open countryside outlooks.

#### Kitchen

4.73m x 3.26m (15' 6" x 10' 8") Fully fitted kitchen complete with cream shaker style wall and base units providing ample storage with complementary granite work surfaces, integrated oven and microwave, integrated induction hob with extractor hood, plumbing and space for washing machine, tumble drier and fridge freezer, composite white sink and drainer, practical storage cupboard, neutral decor, laminate flooring, a double glazed window to the side with open outlooks and a UPVC door leading to the side gardens.