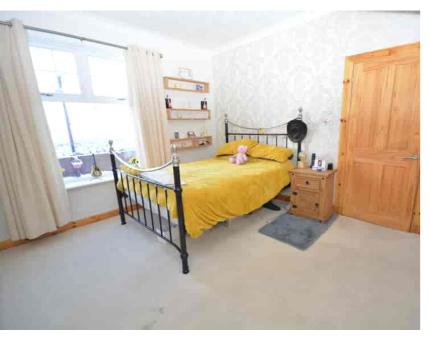

#### Bedroom One

4.16m x 3.83m (13' 8" x 12' 7") Genrous master bedroom comprising of fresh neutral decor, plentiful storage space with sliding door fitted wardrobes, fitted carpet and a double glazed window to the front.

#### Bedroom Two

 $3.62m \times 3.22m$  (11' 11" x 10' 7") Spacious second double bedroom with contemporary childrens decor, fitted carepet and a double glazed window to the rear.

### Bedroom Three

 $3.18m \times 2.72m$  (10' 5"  $\times$  8' 11") A good sized double bedroom offering generous decor, triple fitted mirrored door wardrobes, fitted carpet and a double glazed window to the rear.