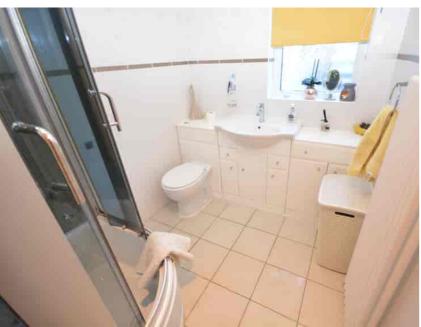

# **Shower Room**

 $2.50 \text{m} \times 1.84 \text{m}$  (8' 2"  $\times$  6' 0") Completing the accomodation is the family shower room comprising of a wash hand basin, wc, large corner shower cubicle with multi jet spa shower, tiling to walls and flooring and a double glazed opque window to the rear.