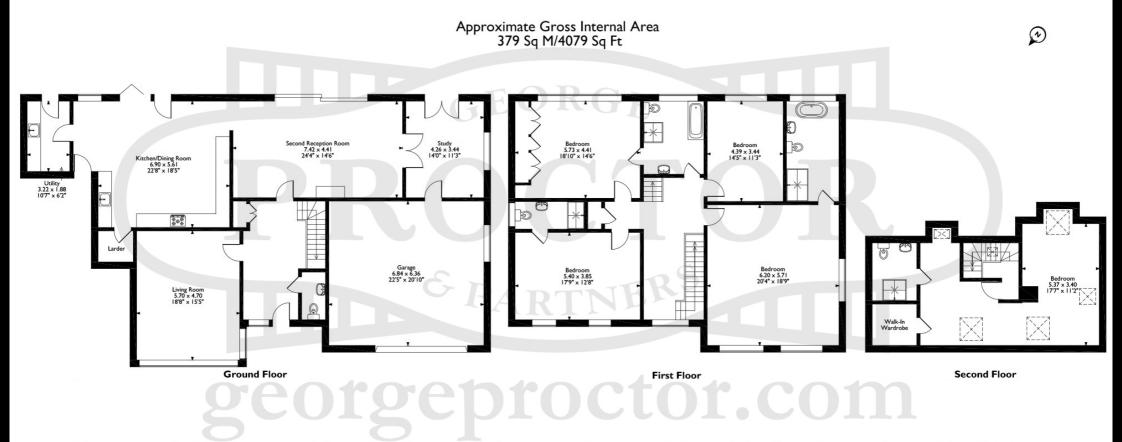

## Ravenshill,

Chislehurst, Kent. BR7 5PD

Tenure: Freehold

5 Bedrooms | 3 Reception Rooms | 4 Bathrooms

#### Location

Please note that the location of doors, windows and other items are approximate and this floorplan is to be used for illustrative purposes only. Unauthorized reproduction is prohibited.

These particulars whilst believed to be accurate are made without responsibility on the part of the vendor or agents, their accuracy is not guaranteed nor do they form part of any contract and no warranty is given. Services or appliances have not been tested and no guarantee can be given as to their operation, buyers should seek professional advice where necessary. All measurements are approximate and may be rounded to the nearest three inches (10 cm). Floor plans, where shown, are indicative only. Any photographs included may be taken with the use of a wide angle lens. If there is a matter of particular interest please contact us for further information, especially before travelling any distance to view. Map reproduced by permission of Geographers A-Z Map Co Ltd. Licence No. A0514. This map is based upon Ordnance Survey maps with the permission of the controller of Her Majesty's Stationary Office.