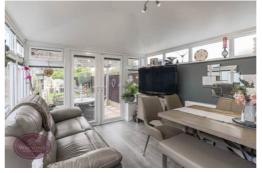

## **Garden Room**

3.16m x 3.1m (10' 4" x 10' 2") Brick & uPVC double glazed construction with integrated shutter blinds, radiator, wood effect laminate flooring, slate roof and French doors to the rear garden and door to the side.