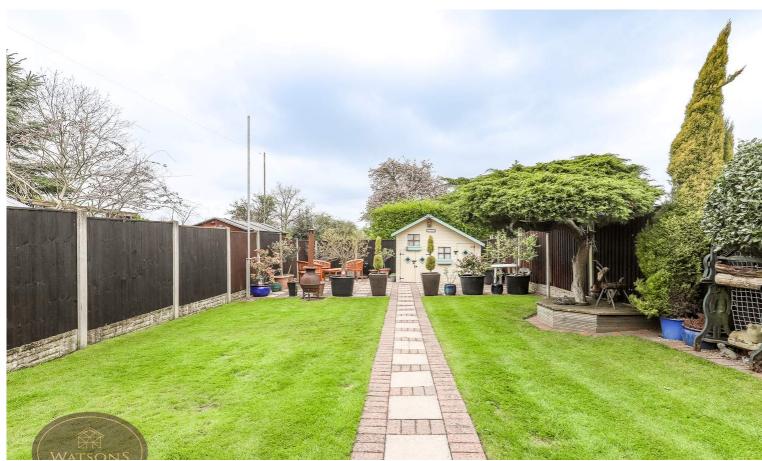

# Outside

To the front of the property is a tarmacadam driveway providing ample off road parking leading to the carport and garage (measuring 7.27m x 3.31m) with up & over door and power. The rear garden offers a good level of privacy and comprises a paved patio, turfed lawn, flower bed borders with a range of plants & shrubs, timber built shed, external tap and power point and is enclosed by timber fencing to the perimeter.