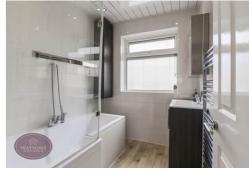

#### Bathroom

2 piece suite comprising vanity sink unit and bath with electric shower over, chrome heated towel rail, ceiling spotlights, extractor fan and obscured uPVC double glazed window to the rear.