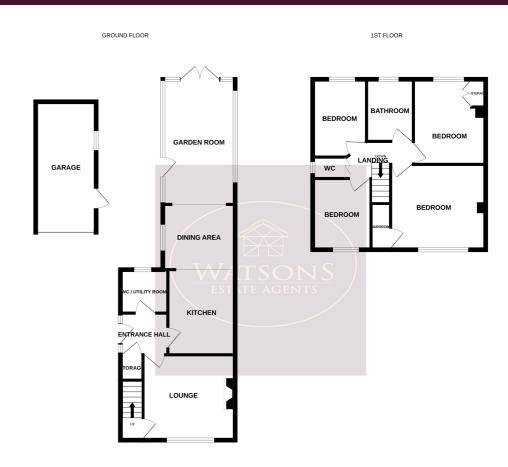

## **Ground Floor**

#### **Entrance Hall**

Built in storage cupboard, radiator and doors to the lounge, kitchen and WC/Utility Room.

## **WC/Utility Room**

Concealed cistern WC, vanity sink unit. A range of matching wall & base units, plumbing for washing machine, chrome heated towel rail and obscured uPVC double glazed window to the rear

# Lounge

3.67m x 3.66m (12' 0" x 12' 0") UPVC double glazed window to the front, radiator, inset space for electric fire, door to the stairs to the first floor with uPVC double glazed obscured window at the bottom.

# **Dining Kitchen**

5.81m x 2.62m (19' 1" x 8' 7") A range of matching high gloss wall & base units, work surfaces incorporating an inset sink & drainer unit. Integrated appliances to include; waist heigh electric double oven & grill, electric hob with extractor over and dishwasher. Wood effect laminate flooring, ceiling spotlights, radiator, uPVC double glazed window to the side, door to the side and open to the garden room.

## **Garden Room**

3.16m x 3.1m (10' 4" x 10' 2") Brick & uPVC double glazed construction with integrated shutter blinds, radiator, wood effect laminate flooring, slate roof and French doors to the rear garden and door to the side.

## **First Floor**

#### Landing

Access to the attic (fully boarded with drop down ladder) and doors to all bedrooms and bathroom and WC.

Whilst every attempt has been made to ensure the accuracy of the floorplan contained here, measurem of doors, windows, norms and any other items are approximate and no responsibility is taken for any er omission or mis-statement. This plan is for illustratine purposes only and should be used as such by a prospective purchaser. This services, systems and appliances shown have not been tested and no guara so the properties of the properties of efficiency can be given.

## Bedroom 1

3.65 m x 3.3 m (12' 0" x 10' 10") UPVC double glazed window to the front, radiator and walk in wardrobe with obscured uPVC double glazed window to the front.

## Bedroom 2

3.06m x 2.84m (10' 0" x 9' 4") UPVC double glazed window to the rear, fitted furniture and radiator.

#### Bedroom 3

2.77m x 2.33m (9' 1" x 7' 8") UPVC double glazed window to the rear and radiator.

#### Bedroom 4

2.85m x 2.26m (9' 4" x 7' 5") UPVC double glazed window to the front and radiator.

#### Bathroom

2 piece suite comprising vanity sink unit and bath with electric shower over, chrome heated towel rail, ceiling spotlights, extractor fan and obscured uPVC double glazed window to the rear.

## WC

WC, wall mounted sink, radiator and obscured uPVC double glazed window to the side.

# Outside

To the front of the property is a tarmacadam driveway providing ample off road parking leading to the carport and garage (measuring 7.27m x 3.31m) with up & over door and power. The rear garden offers a good level of privacy and comprises a paved patio, turfed lawn, flower bed borders with a range of plants & shrubs, timber built shed, external tap and power point and is enclosed by timber fencing to the perimeter.