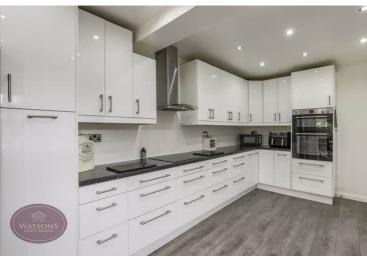

# **Dining Kitchen**

5.81m x 2.62m (19' 1" x 8' 7") A range of matching high gloss wall & base units, work surfaces incorporating an inset sink & drainer unit. Integrated appliances to include; waist heigh electric double oven & grill, electric hob with extractor over and dishwasher. Wood effect laminate flooring, ceiling spotlights, radiator, uPVC double glazed window to the side, door to the side and open to the garden room.