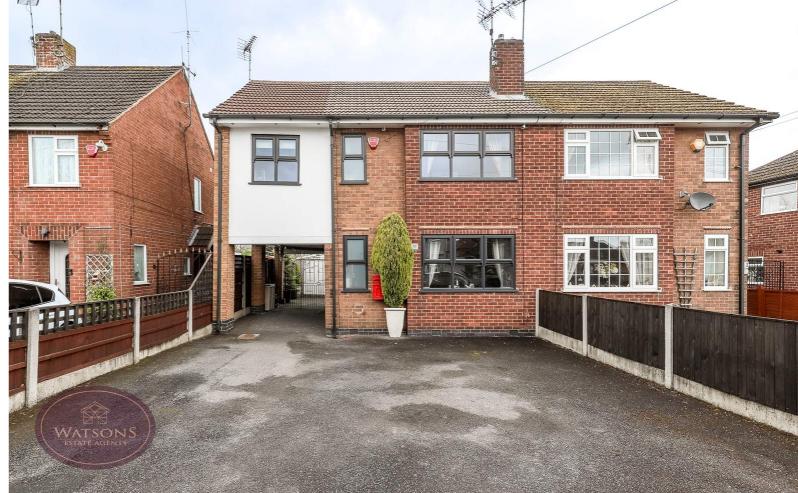

£240,000

Fall Road, Heanor, DE75 7PQ

£240,000

want to view? Call us on 0115 938 5577 Our lines are open 8am - 8pm 7 Days a week or email mail@watsons-residential.co.uk

Ref - 27548230

Our Seller says....

- · Semi Detached House
- 4 Bedrooms
- Downstairs WC/Utility Room
- Garden Room
- Driveway, Car Port & Garage
- · Private Rear Garden
- Walking Distance To Amenities
- Excellent Road & Public Transport Links

\*\*\* FALL IN LOVE ON FALL ROAD \*\*\* This street on the outskirts of Heanor is particularly well regarded, but this one offers much more than you might expect. An EXTENSION provides great space and the immaculate rear garden with good privacy makes this an excellent all round family home. In brief, the accommodation comprises: entrance hall, wc/utility room, lounge, open plan dining kitchen which extends into a lovely garden room overlooking the private rear. Upstairs, the landing leads to the 4 bedrooms, bathroom and separate wc. Outside, there is good off street parking to the front and running alongside with a car port and detached garage, whilst the lawned rear is particularly appealing space to enjoy the Summer months. The desirable location gives easy access to a wealth of amenities in Heanor Town Centre as well as good transport links, whilst there are also lovely countryside walks nearby. We would invite you to view in person to see how this has been a much loved long term family home. Call our sales team now.

# Outside

To the front of the property is a tarmacadam driveway providing ample off road parking leading to the carport and garage (measuring 7.27m x 3.31m) with up & over door and power. The rear garden offers a good level of privacy and comprises a paved patio, turfed lawn, flower bed borders with a range of plants & shrubs, timber built shed, external tap and power point and is enclosed by timber fencing to the perimeter.