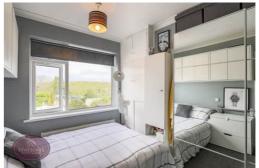

## Bedroom 1

3.65 m x 3.3 m (12' 0" x 10' 10") UPVC double glazed window to the front, radiator and walk in wardrobe with obscured uPVC double glazed window to the front.

## Bedroom 2

3.06m x 2.84m (10' 0" x 9' 4") UPVC double glazed window to the rear, fitted furniture and radiator.

#### Bedroom 3

2.77m x 2.33m (9' 1" x 7' 8") UPVC double glazed window to the rear and radiator.

#### Bedroom 4

2.85m x 2.26m (9' 4" x 7' 5") UPVC double glazed window to the front and radiator.