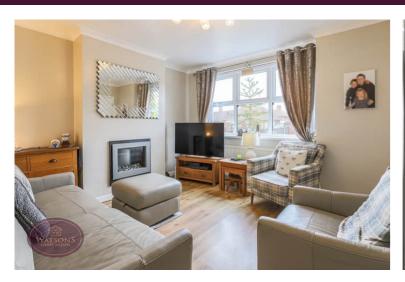

# Lounge

3.67m x 3.66m (12' 0" x 12' 0") UPVC double glazed window to the front, radiator, inset space for electric fire, door to the stairs to the first floor with uPVC double glazed obscured window at the bottom.