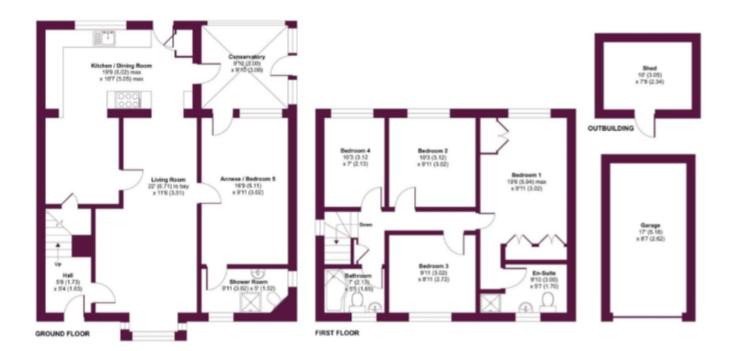

Entrance hall with doors to lounge and stairs to first floor. Lounge: bay window to front aspect, parquet flooring, doors to dining area, open plan kitchen/dining room and family room/fifth bedroom. Dining area: karndean flooring and built-in storage cupboard. Kitchen: modern fitted kitchen comprising a matching range of eye and base level storage units, Smeg range cooker with splashbacking and extractor hood, granite work surfaces and appliance space, breakfast bar, door to rear garden and conservatory. Conservatory: door to patio and garden. Family room/fifth bedroom: double aspect windows, door to utility area and en-suite, comprising shower unit, wash hand basin and WC. Utility area with space and plumbing for washing machine and appliance space.

First floor: landing with trap to loft space, built-in airing cupboard and doors to family bathroom and bedrooms one, two three and four. Family bathroom: fully tiled suite comprising bath with Mira shower unit and screen, wash hand basin and WC. Bedroom one: views to Cleeve Hill, fitted with a matching range of wardrobes. En-suite, fully tiled with Mira shower unit, wash hand basin, WC. Bedroom two views to Cleeve Hill. Bedroom three: window to front aspect. Bedroom four: views to Cleeve Hill.

Exterior: Driveway offering hardstanding for four vehicles and garage. Large garden being laid to lawn and stocked with apple and pear trees and flower and shrub borders. Five bar gate gives access to a large south facing enclosed rear garden with patio area, being mainly laid to lawn and stocked with apple trees and various flower and shrub borders. There is also a useful storage shed.