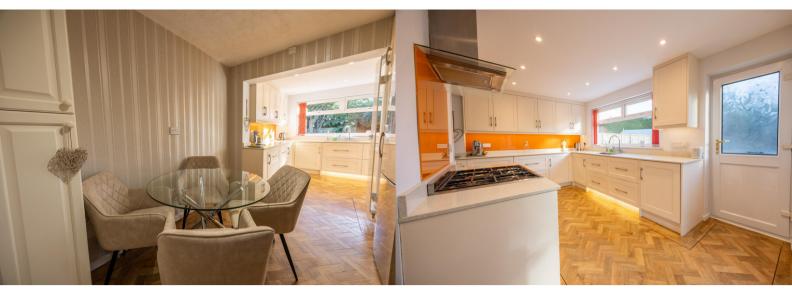

Entrance hall with doors to lounge and stairs to first floor. Lounge: bay window to front aspect, parquet flooring, doors to dining area, open plan kitchen/dining room and family room/fifth bedroom. Dining area: karndean flooring and built-in storage cupboard. Kitchen: modern fitted kitchen comprising a matching range of eye and base level storage units, Smeg range cooker with splashbacking and extractor hood, granite work surfaces and appliance space, breakfast bar, door to rear garden and conservatory. Conservatory: door to patio and garden. Family room/fifth bedroom: double aspect windows, door to utility area and en-suite, comprising shower unit, wash hand basin and WC. Utility area with space and plumbing for washing machine and appliance space.