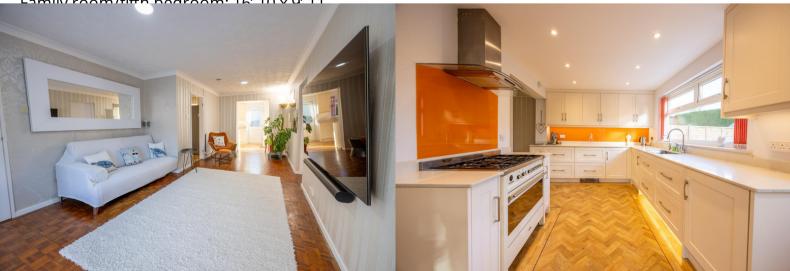

Entrance hall with doors to lounge and stairs to first floor. Lounge: bay window to front aspect, parquet flooring, doors to dining area, open plan kitchen/dining room and family room/fifth bedroom. Dining area: karndean flooring and built-in storage cupboard. Kitchen: modern fitted kitchen comprising a matching range of eye and base level storage units, Smeg range cooker with splashbacking and extractor hood, granite work surfaces and appliance space, breakfast bar, door to rear garden and conservatory. Conservatory: door to patio and garden. Family room/fifth bedroom: double aspect windows, door to utility area and en-suite, comprising shower unit, wash hand basin and WC. Utility area with space and plumbing for washing machine and appliance space.