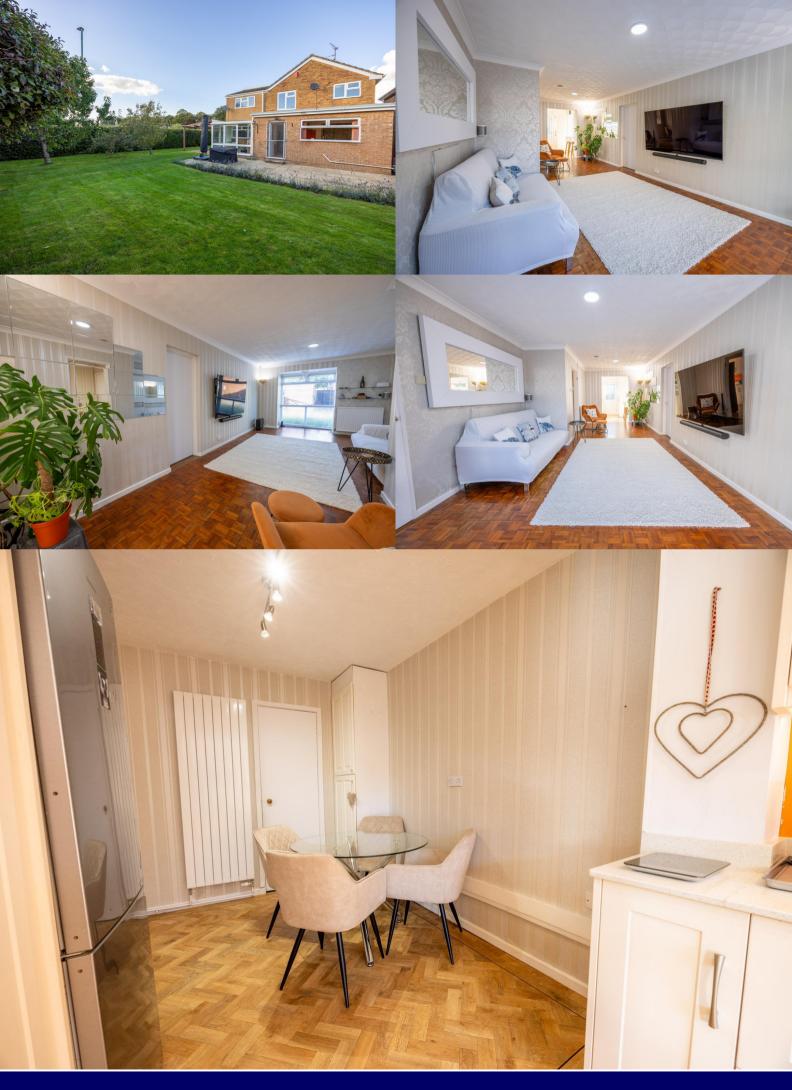

Entrance hall with doors to lounge and stairs to first floor. Lounge: bay window to front aspect, parquet flooring, doors to dining area, open plan kitchen/dining room and family room/fifth bedroom. Dining area: karndean flooring and built-in storage cupboard. Kitchen: modern fitted kitchen comprising a matching range of eye and base level storage units, Smeg range cooker with splashbacking and extractor hood, granite work surfaces and appliance space, breakfast bar, door to rear garden and conservatory. Conservatory: door to patio and garden. Family room/fifth bedroom: double aspect windows, door to utility area and en-suite, comprising shower unit, wash hand basin and WC. Utility area with space and plumbing for washing machine and appliance space.

Exterior: Driveway offering hardstanding for four vehicles and garage. Large garden being laid to lawn and stocked with apple and pear trees and flower and shrub borders. Five bar gate gives access to a large south facing enclosed rear garden with patio area, being mainly laid to lawn and stocked with apple trees and various flower and shrub borders. There is also a useful storage shed.