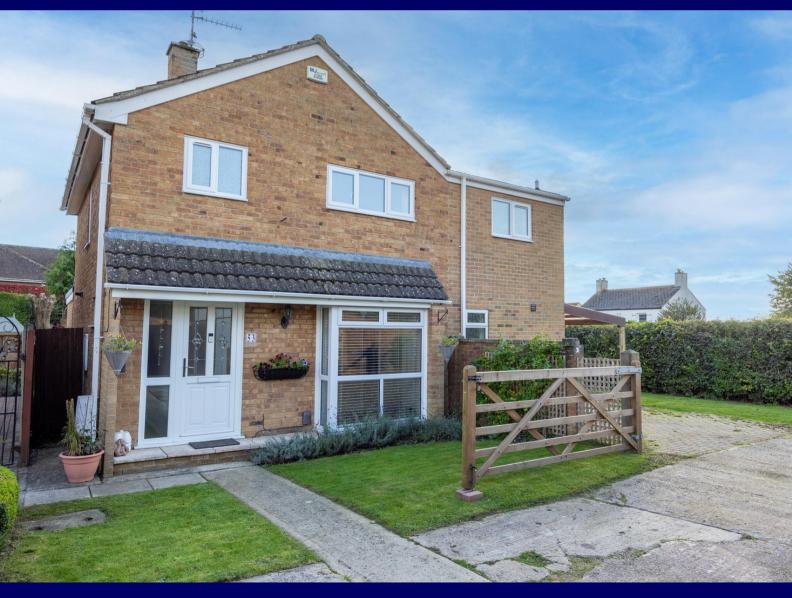

## 53, Read Way Bishops Cleeve GL52 8EL

## £400,000

Set in a sought after village location on a large plot is this substantial five bedroom detached house. The spacious well planned living accommodation features generous lounge, family room/bed five, conservatory and modern open plan kitchen/dining room. On the first floor there is a family bathroom and four good good size bedrooms, the main having en-suite. To the exterior there is a large south facing enclosed rear garden and a driveway for four vehicles and garage.

Exterior: Driveway offering hardstanding for four vehicles and garage. Large garden being laid to lawn and stocked with apple and pear trees and flower and shrub borders. Five bar gate gives access to a large south facing enclosed rear garden with patio area, being mainly laid to lawn and stocked with apple trees and various flower and shrub borders. There is also a useful storage shed.