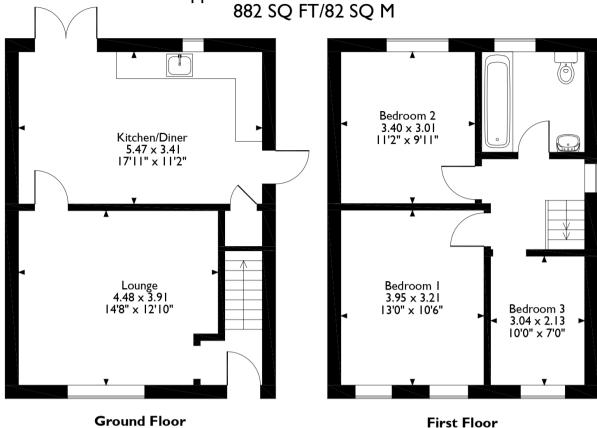

## Oaklands Avenue Barrowford, Nelson, Lancashire Approximate Gross Internal Area 882 SQ FT/82 SQ M

Please note that the location of doors, windows and other items are approximate and this floorplan is to be used for illustrative purposes only. Unauthorized reproduction is prohibited.