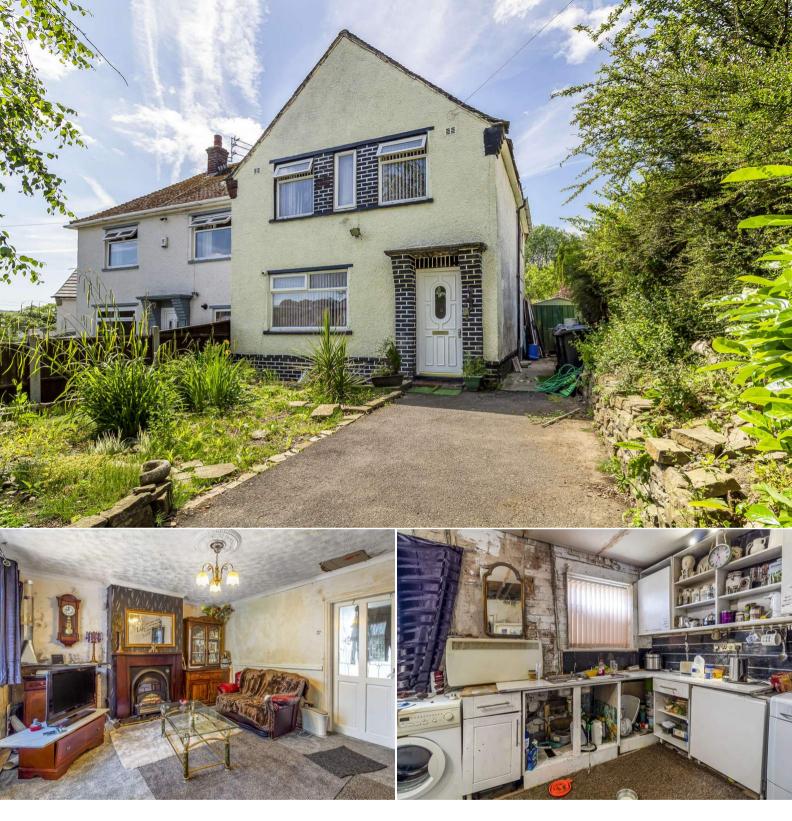

## Oaklands Avenue Nelson

Bettermove are pleased to present this charming three bedroom semi-detached house in Barrowford, available with no forward chain.

The property is an investment opportunity and requires modernisation work throughout which has been reflected in the current asking price. The council tax band is B.

The interior of this spacious property consists of a lounge and kitchen/diner on the ground floor. The first floor comprises three bedrooms and the family bathroom. The exterior boasts wraparound gardens with a driveway to the front providing off road parking.

Situated in the popular village of Barrowford, the property is close to a wide range of amenities including shops, supermarkets, restaurants and pubs. Excellent transport links can be found from the A682, M65, Nelson and Colne rail stations.