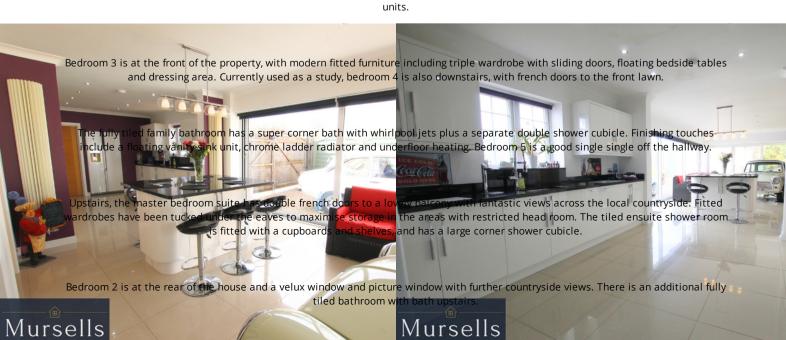

The front door opens to a welcoming hallway with hardwood floor and spotlights.

The real wow factor of the property is the L shaped open plan kitchen, dining/living room, running down the side and across the back of the house. The kitchen has a stunning range of white gloss units with black granite worktops, integrated dishwasher, double electric oven with 6 burner gas hob plus an Instant Zip boiling water or chilled water tap. The beautiful stone tiled floor leads to a large island with seating for 6, then opens to a further dining area. This area is flooded with light from the triple track sliding window doors to the side, fitted with remote control electric blinds. Round to the lounge area with hardwood flooring and spotlights, theres a further door to the garden.

The utility room has a separate sink plus space for washing machine and tumble dryer, and plenty of matching white gloss wall and floor units.

Total Area: 221.0 m² ... 2378 ft² (excluding balcony, garage)