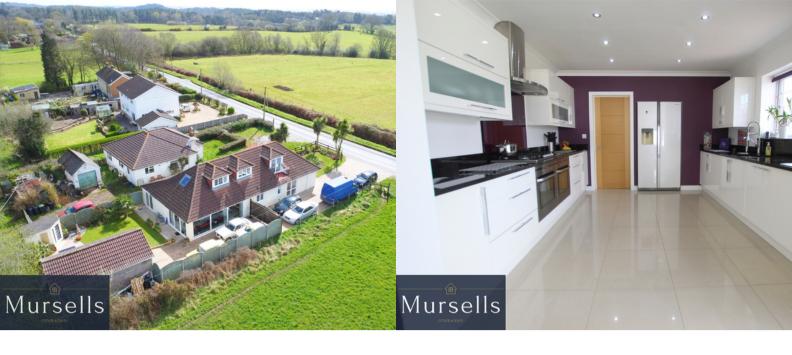

The property is sure to impress from the minute you walk on the block paved driveway, large enough for several vehicles, with further parking behind the double wooden gates in front of the detached garage. The front garden is laid to lawn edged with shrubs and palm trees

The front door opens to a welcoming hallway with hardwood floor and spotlights.

The real wow factor of the property is the L shaped open plan kitchen, dining/living room, running down the side and across the back of the house. The kitchen has a stunning range of white gloss units with black granite worktops, integrated dishwasher, double electric oven with 6 burner gas hob plus an Instant Zip boiling water or chilled water tap. The beautiful stone tiled floor leads to a large island with seating for 6, then opens to a further dining area. This area is flooded with light from the triple track sliding window doors to the side, fitted with remote control electric blinds. Round to the lounge area with hardwood flooring and spotlights, theres a further door to the garden.