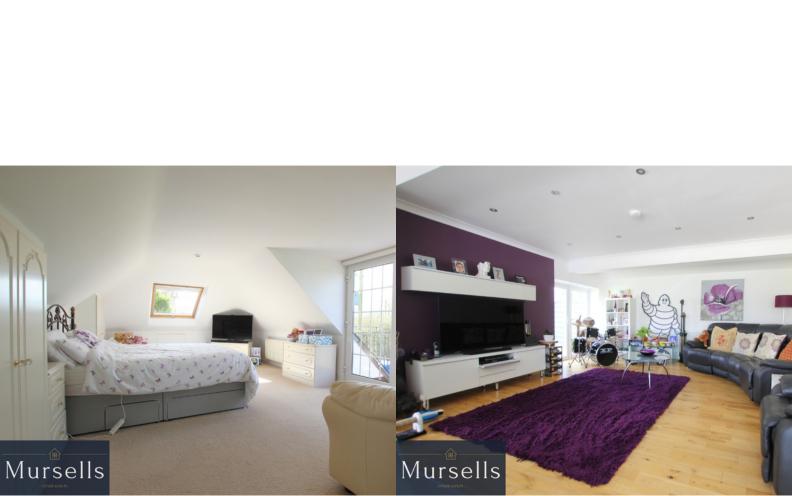

The front door opens to a welcoming hallway with hardwood floor and spotlights.

The real wow factor of the property is the L shaped open plan kitchen, dining/living room, running down the side and across the back of the house. The kitchen has a stunning range of white gloss units with black granite worktops, integrated dishwasher, double electric oven with 6 burner gas hob plus an Instant Zip boiling water or chilled water tap. The beautiful stone tiled floor leads to a large island with seating for 6, then opens to a further dining area. This area is flooded with light from the triple track sliding window doors to the side, fitted with remote control electric blinds. Round to the lounge area with hardwood flooring and spotlights, theres a further door to the garden.