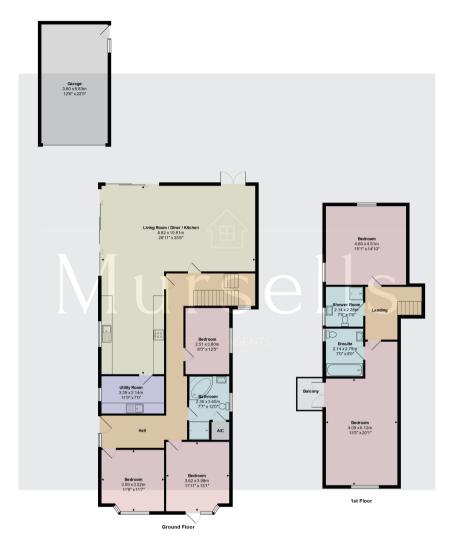

Linden Lea, Wimborne Road, Lytchett Matravers, Poole, Dorset. BH16 6HQ

- Detached Chalet Bungalow
- 5 Bedrooms
- Village Location
- Sliding Window Doors

- Detached Garage
- Balcony to Main Bedroom
- Countryside Outlook

## PROPERTY DESCRIPTION

Mursells Estate Agents are excited to offer for sale this modern, contemporary chalet bungalow with 4/5 bedrooms. Located on the outskirts of Lytchett Matravers its just a 5 minute walk into the village with its wealth of local amenities, pubs and outstanding Primary and Secondary Schools.

The front door opens to a welcoming hallway with hardwood floor and spotlights.

The real wow factor of the property is the L shaped open plan kitchen, dining/living room, running down the side and across the back of the house. The kitchen has a stunning range of white gloss units with black granite worktops, integrated dishwasher, double electric oven with 6 burner gas hob plus an Instant Zip boiling water or chilled water tap. The beautiful stone tiled floor leads to a large island with seating for 6, then opens to a further dining area. This area is flooded with light from the triple track sliding window doors to the side, fitted with remote control electric blinds. Round to the lounge area with hardwood flooring and spotlights, theres a further door to the garden.

The utility room has a separate sink plus space for washing machine and tumble dryer, and plenty of matching white gloss wall and floor units.

Total Area: 221.0 m² ... 2378 ft² (excluding balcony, garage)