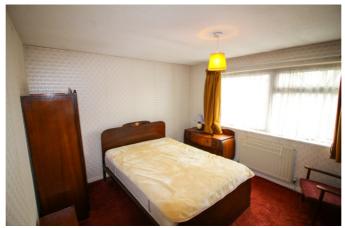

#### Bedroom 1

With front aspect window, radiator and storage cupboard.

#### Bedroom 2

With front aspect window, radiator and storage cupboard.

#### Bedroom 3

With rear aspect window and radiator.