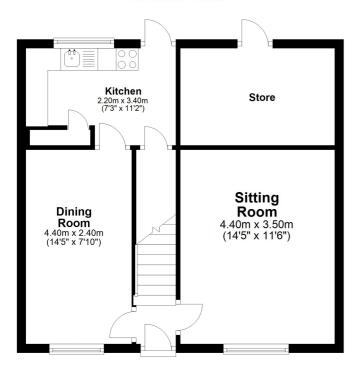

#### **Entrance**

Through front entrance door into hall with doors into sitting room and dining room.

#### **Sitting Room**

A good size room with front aspect window and radiator.

## **Dining Room**

With front aspect window, radiator and door into kitchen.

#### Kitchen

With radaitor, matching wall and base units with work surfaces over, stainless steel sink and drainer with mixer tap over, wall mounted boiler, space for upright fridge/freezer as well as cooker, under stairs storage further door to pantry/storage and door leading to the rear garden.

# **Ground Floor**