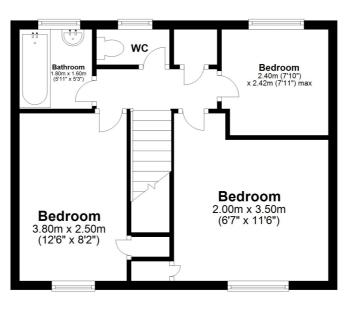

## First Floor Landing

With doors into bedrooms, bathroom, WC and airing cupboard.

#### Bedroom 1

With front aspect window, radiator and storage cupboard.

#### Bedroom 2

With front aspect window, radiator and storage cupboard.

#### Bedroom 3

With rear aspect window and radiator.

#### WC

With WC and rear aspect window.

#### **Bathroom**

With rear aspect window, wash hand basin and bath with electric shower over.

## **First Floor**