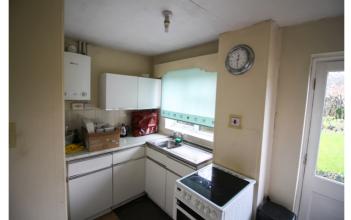

#### Kitchen

With radaitor, matching wall and base units with work surfaces over, stainless steel sink and drainer with mixer tap over, wall mounted boiler, space for upright fridge/freezer as well as cooker, under stairs storage further door to pantry/storage and door leading to the rear garden.