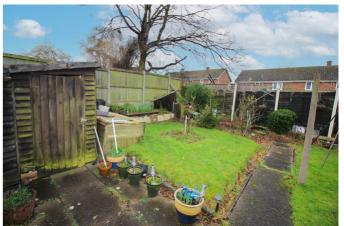

#### **Outside**

The front of the property is approached via a driveway leading to garage and pathway to entrance door.

To the rear is a garden laid mostly to lawn with door accessing internal store, also with garage, shed and fenced boundaries to sides and rear.