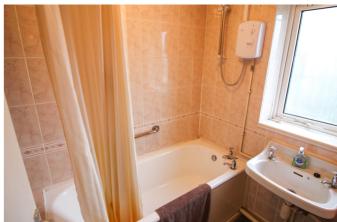

#### **Bathroom**

With rear aspect window, wash hand basin and bath with electric shower over.