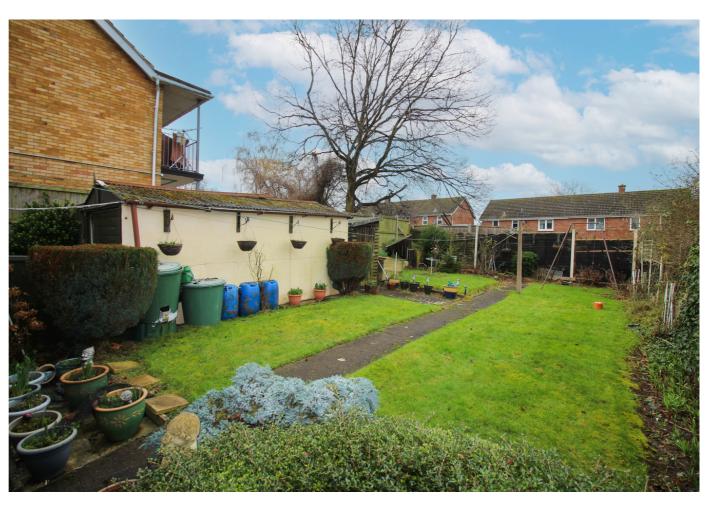

#### **Outside**

The front of the property is approached via a driveway leading to garage and pathway to entrance door.

To the rear is a garden laid mostly to lawn with door accessing internal store, also with garage, shed and fenced boundaries to sides and rear.