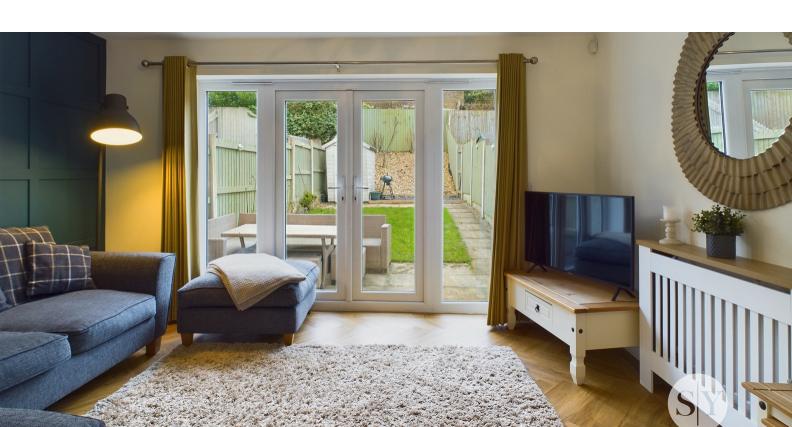

## Lounge

13' 7" x 10' 3" (4.14m x 3.12m)

Feature panelled wall, karndean flooring, panelled radiator, television point, uPVC french doors and glazed surround leading out to rear garden.