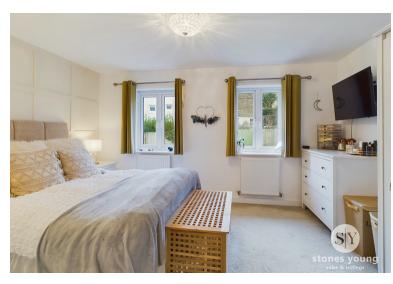

# Bedroom One (rear)

13' 5" x 10' 2" (4.09m x 3.10m)

Excellent double bedroom with 2 x uPVC double glazed window with pleasant aspects overlooking the rear garden, carpet flooring, feature panelled wall, 2 x panelled radiators, television point.