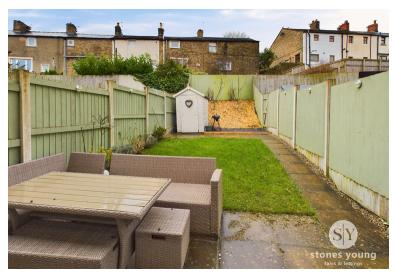

Externally there is a lawned front garden with paved pathway to the front door. Side parking area with two allocated private parking spaces. To the rear is a lovely spacious landscaped stone paved patio area with lawned garden and planted borders, rear timber store and crushed plum slate patio, wood chip rear borders with timber fencing surround and rear gate access.