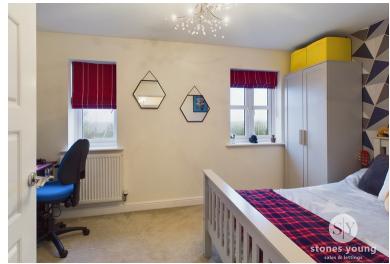

# **Bedroom Three (front)**

10' 10" x 6' 8" (3.30m x 2.03m)

Double room with carpet flooring, panelled radiator, uPVC double glazed window with superb attractive elevated views.

## **Bedroom Two (front)**

13' 6" x 8' 2" (4.11m x 2.49m)

Double bedroom with carpet flooring, built in cupboard, panelled radiator, television point, uPVC double glazed windows with views over neighbouring countryside and Whalley Arches.