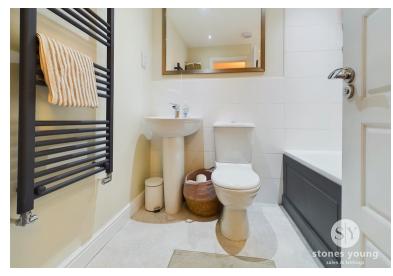

#### **Bathroom**

Modern 3-pce white suite comprising pedestal wash basin, low level w.c., panelled bath with thermostatic shower over, part tiled walls, extractor fan, recessed spotlights, shaver point, vinyl fitted flooring.