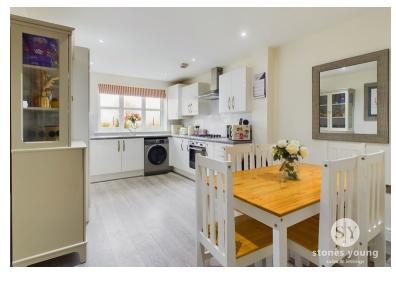

# **Dining Kitchen**

16' 8" x 10' 1" (5.08m x 3.07m)

Attractive modern fitted white wall and base units with complementary laminate working surfaces, stainless steel single sink drainer unit with mixer tap, part tiled walls, stainless steel electric oven and grill, 4-ring gas hob and stainless steel extractor filter canopy over, plumbing for washing machine, recessed spotlighting, cupboard housing wall mounted combination gas central heating boiler, uPVC double glazed window to the front with views across towards Whalley Arches, dining area, wood effect LVT flooring, panelled radiator, built in storage cupboard.