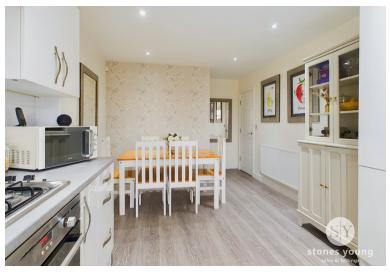

# **Dining Kitchen**

16' 8" x 10' 1" (5.08m x 3.07m)

Attractive modern fitted white wall and base units with complementary laminate working surfaces, stainless steel single sink drainer unit with mixer tap, part tiled walls, stainless steel electric oven and grill, 4-ring gas hob and stainless steel extractor filter canopy over, plumbing for washing machine, recessed spotlighting, cupboard housing wall mounted combination gas central heating boiler, uPVC double glazed window to the front with views across towards Whalley Arches, dining area, wood effect LVT flooring, panelled radiator, built in storage cupboard.