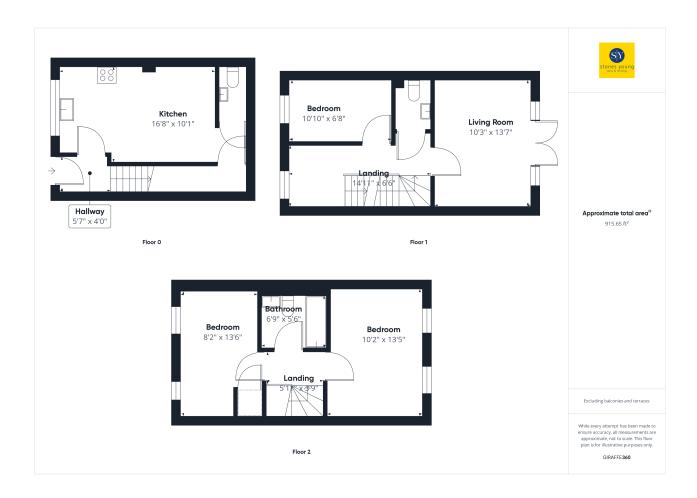

# **Dining Kitchen**

16' 8" x 10' 1" (5.08m x 3.07m)

Attractive modern fitted white wall and base units with complementary laminate working surfaces, stainless steel single sink drainer unit with mixer tap, part tiled walls, stainless steel electric oven and grill, 4-ring gas hob and stainless steel extractor filter canopy over, plumbing for washing machine, recessed spotlighting, cupboard housing wall mounted combination gas central heating boiler, uPVC double glazed window to the front with views across towards Whalley Arches, dining area, wood effect LVT flooring, panelled radiator, built in storage cupboard.

## Landing

14' 11" x 6' 6" (4.55m x 1.98m)

Spacious area with spindle balustrade, ideal study area with uPVC double glazed window with excellent elevated views across towards Whalley Arches, panelled radiator.

## Lounge

13' 7" x 10' 3" (4.14m x 3.12m)

Feature panelled wall, karndean flooring, panelled radiator, television point, uPVC french doors and glazed surround leading out to rear garden.

# **Bedroom Three (front)**

10' 10" x 6' 8" (3.30m x 2.03m)

Double room with carpet flooring, panelled radiator, uPVC double glazed window with superb attractive elevated views.

# Bedroom One (rear)

13' 5" x 10' 2" (4.09m x 3.10m)

Excellent double bedroom with 2 x uPVC double glazed window with pleasant aspects overlooking the rear garden, carpet flooring, feature panelled wall, 2 x panelled radiators, television point.

## **Bedroom Two (front)**

13' 6" x 8' 2" (4.11m x 2.49m)

Double bedroom with carpet flooring, built in cupboard, panelled radiator, television point, uPVC double glazed windows with views over neighbouring countryside and Whalley Arches.

#### **Bathroom**

Modern 3-pce white suite comprising pedestal wash basin, low level w.c., panelled bath with thermostatic shower over, part tiled walls, extractor fan, recessed spotlights, shaver point, vinyl fitted flooring.