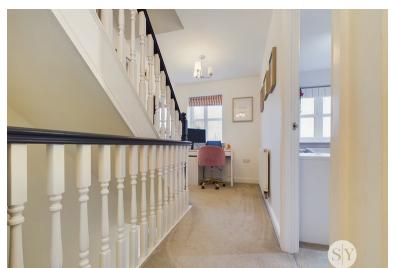

## Landing

14' 11" x 6' 6" (4.55m x 1.98m)

Spacious area with spindle balustrade, ideal study area with uPVC double glazed window with excellent elevated views across towards Whalley Arches, panelled radiator.

## Landing

Spindle balustrade.