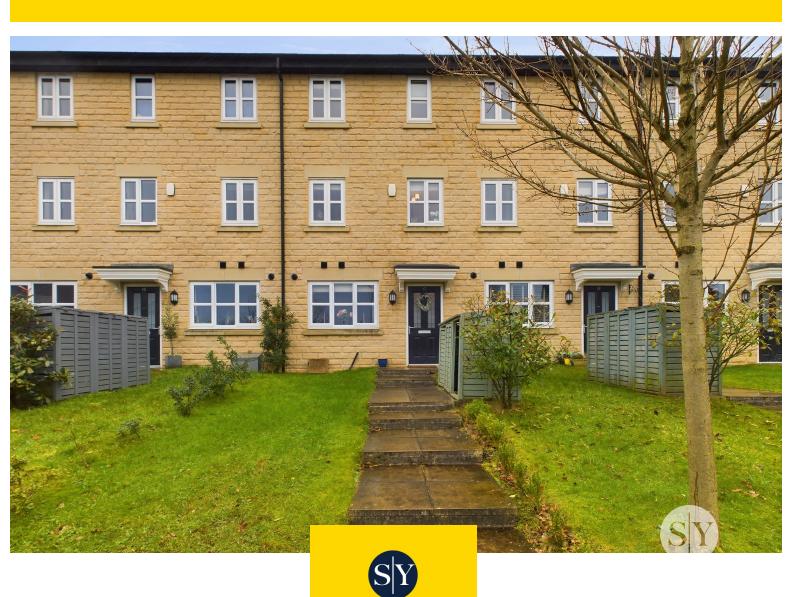

# Nab Rise, Billington. BB7 9WG £279,950 Leasehold FOR SALE

stones young

## PROPERTY DESCRIPTION

This inviting three story modern town house boasts the perfect blend of comfort, functionality and location with a total area of approx. 914 sq ft. Well situated on Nab Rise, a small modern development within walking distance to Whalley village and its array of amenities and good access to train stations and local road networks. The ground floor welcomes you with a stylishly equipped modern kitchen featuring an electric-built oven and an array of white wall and base units offering ample space and dining area with a pleasant front aspect across towards Whalley Arches. There is built in storage and a ground floor modern cloakroom. The first floor reveals a cosy third double bedroom, an additional cloakroom and a generously proportioned living room that perfectly blends comfort and style with feature panelling and karndean flooring with French doors leading to rear garden. Upstairs, the second floor accommodates 2 additional double bedrooms and a modern family bathroom. There is a lovely welcoming atmosphere to this property and is truly a home to enjoy, early viewing is recommended.

Externally there is a lawned front garden with paved pathway to the front door. Side parking area with two allocated private parking spaces. To the rear is a lovely spacious landscaped stone paved patio area with lawned garden and planted borders, rear timber store and crushed plum slate patio, wood chip rear borders with timber fencing surround and rear gate access.