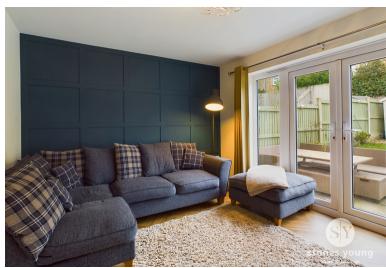

## Lounge

13' 7" x 10' 3" (4.14m x 3.12m)

Feature panelled wall, karndean flooring, panelled radiator, television point, uPVC french doors and glazed surround leading out to rear garden.