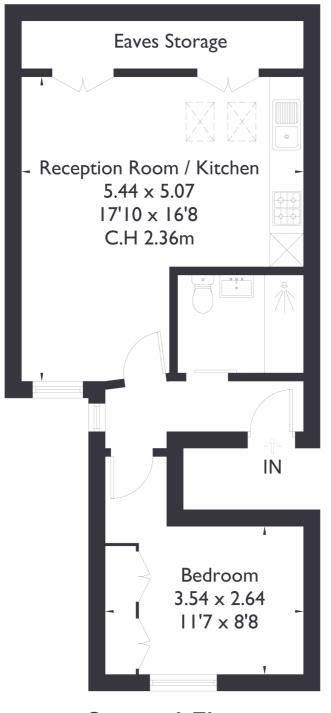

### Willcott Road, W3

Approximate Floor Area = 42.0 sq m / 452 sq ft

## Second Floor

#### I BEDROOM FLAT