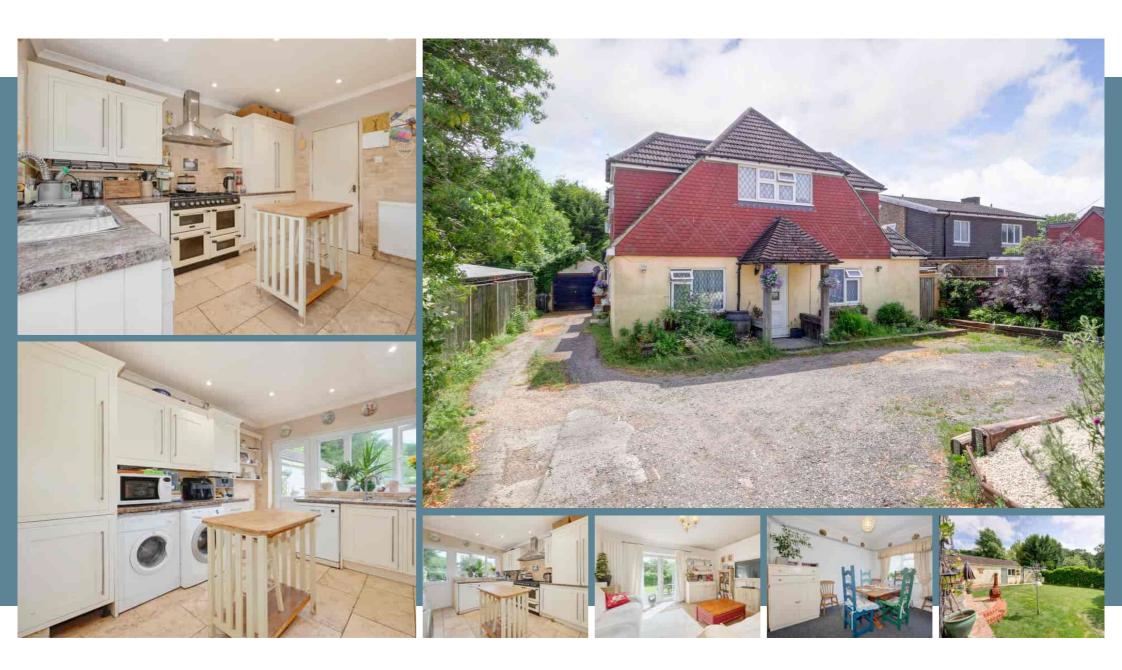

So much space and so many possibilities! Nestled down a private road in Hailsham sits this individually built house, Wheldale. The accommodation on offer is incredibly versatile and is currently arranged with an annex however this space could easily be incorporated in to the accommodation as a family home. With a bathroom and shower room on each floor and potentially 5 bedrooms, 2 kitchens and 3 reception rooms there really is so much on offer with this attractive house. The gardens are a particular feature enjoying a southerly aspect and having a selection of versatile outbuildings. With a garage and ample off road parking this house really does offer so much.

#### Main Features

- Individual detached house
- 5 bedrooms
- 3 reception rooms
- Currently arranged with an annex
- 2 bathrooms and 2 shower rooms
- Garage and ample off road parking
- Southerly garden with outbuildings
- Private Road