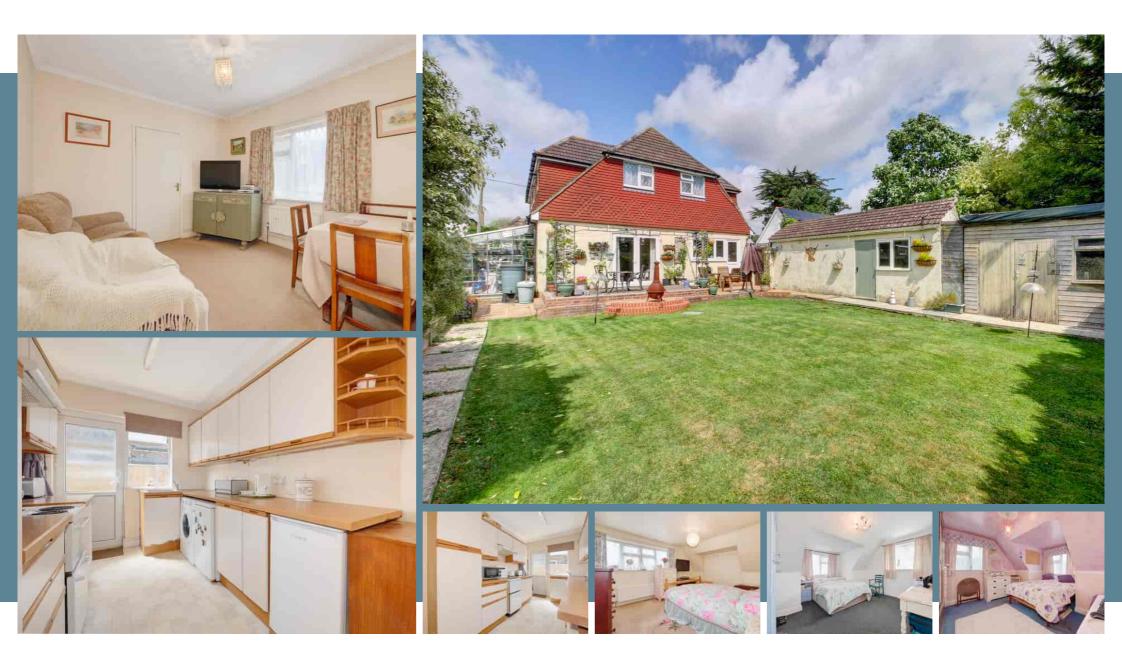

So much space and so many possibilities! Nestled down a private road in Hailsham sits this individually built house, Wheldale. The accommodation on offer is incredibly versatile and is currently arranged with an annex however this space could easily be incorporated in to the accommodation as a family home. With a bathroom and shower room on each floor and potentially 5 bedrooms, 2 kitchens and 3 reception rooms there really is so much on offer with this attractive house. The gardens are a particular feature enjoying a southerly aspect and having a selection of versatile outbuildings. With a garage and ample off road parking this house really does offer so much.

#### Main Features

- Individual detached house
- 5 bedrooms
- 3 reception rooms
- Currently arranged with an annex
- 2 bathrooms and 2 shower rooms
- Garage and ample off road parking
- Southerly garden with outbuildings
- Private Road