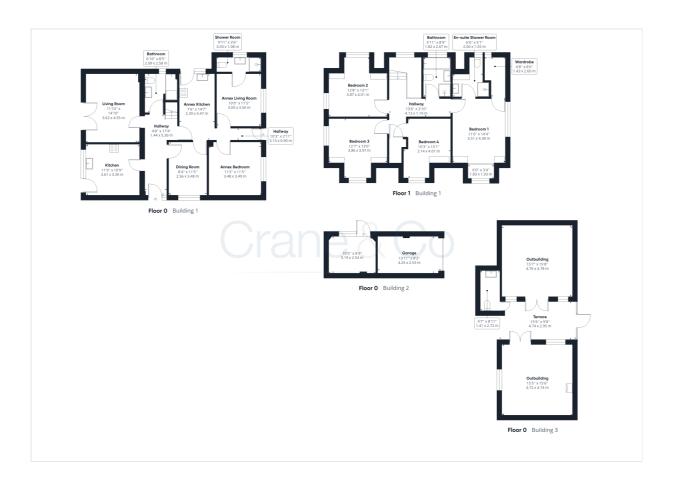

### Room Sizes

Entrance Hall

Living Room - 14' 10" x 11' 10"

Kitchen - 11'9" x 10'9"

Dining Room - 11' 5" x 8' 4"

Bathroom

Annex Kitchen - 14' 7" x 7' 6"

Annex Living Room - 11' 5" x 10' 0"

Shower Room

Annex Bedroom - 11'5" x 11'5"

Bedroom 1 - 14' 4" x 11' 6"

En Suite Shower Room

Bedroom 2 - 13' 1" x 12' 8"

Bedroom 3 - 13' 0" x 12' 7"

Bedroom 4 - 13' 1" x 10' 3"

Bathroom

Garage