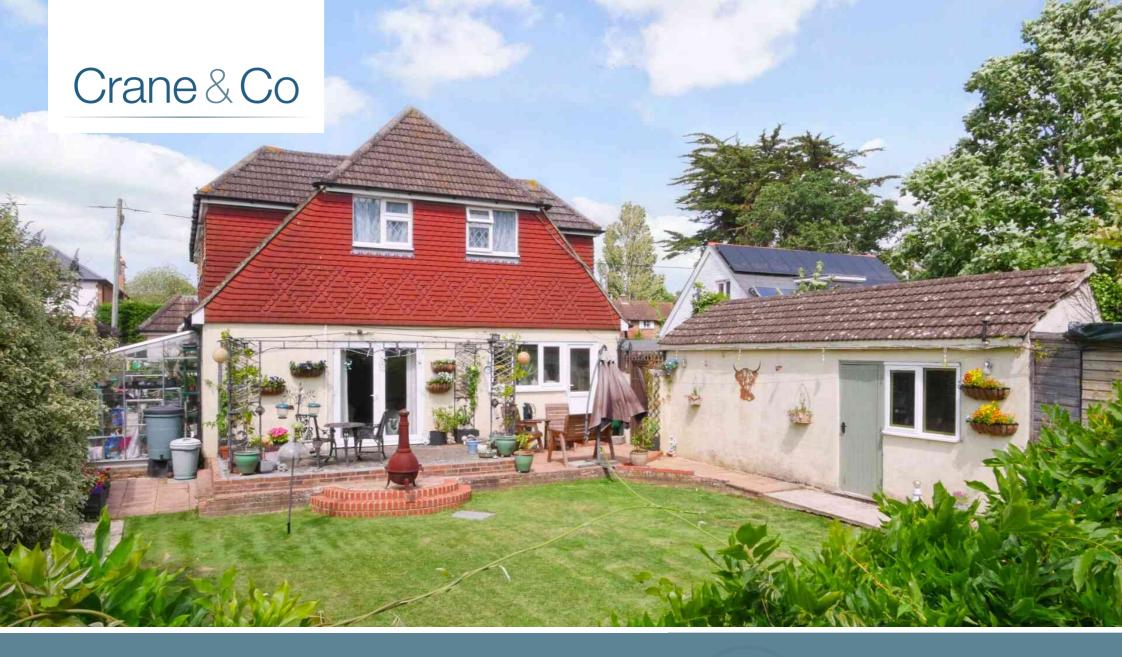

So much space and so many possibilities! Nestled down a private road in Hailsham sits this individually built house, Wheldale. The accommodation on offer is incredibly versatile and is currently arranged with an annex however this space could easily be incorporated in to the accommodation as a family home. With a bathroom and shower room on each floor and potentially 5 bedrooms, 2 kitchens and 3 reception rooms there really is so much on offer with this attractive house. The gardens are a particular feature enjoying a southerly aspect and having a selection of versatile outbuildings. With a garage and ample off road parking this house really does offer so much.

#### Main Features

- Individual detached house
- 5 bedrooms
- 3 reception rooms
- Currently arranged with an annex
- 2 bathrooms and 2 shower rooms
- Garage and ample off road parking
- Southerly garden with outbuildings
- Private Road