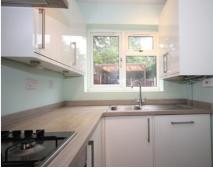

Briefly, an entrance hall opens to a 28ft/8.43m open plan living and dining space, with the door-less fitted kitchen off to your left. French doors open to the private rear garden. To the first floor there are two double bedrooms and a further single bed. The modern bathroom is a white three piece with opaque window.