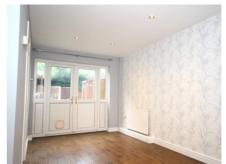

Briefly, an entrance hall opens to a 28ft/8.43m open plan living and dining space, with the door-less fitted kitchen off to your left. French doors open to the private rear garden. To the first floor there are two double bedrooms and a further single bed. The modern bathroom is a white three piece with opaque window.