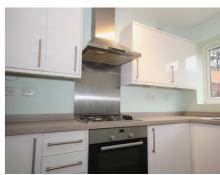

Briefly, an entrance hall opens to a 28ft/8.43m open plan living and dining space, with the door-less fitted kitchen off to your left. French doors open to the private rear garden. To the first floor there are two double bedrooms and a further single bed. The modern bathroom is a white three piece with opaque window.