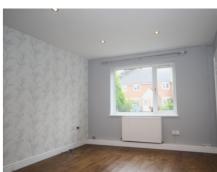

Briefly, an entrance hall opens to a 28ft/8.43m open plan living and dining space, with the door-less fitted kitchen off to your left. French doors open to the private rear garden. To the first floor there are two double bedrooms and a further single bed. The modern bathroom is a white three piece with opaque window.