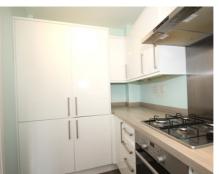

Briefly, an entrance hall opens to a 28ft/8.43m open plan living and dining space, with the door-less fitted kitchen off to your left. French doors open to the private rear garden. To the first floor there are two double bedrooms and a further single bed. The modern bathroom is a white three piece with opaque window.