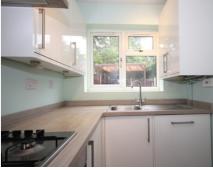

Briefly, an entrance hall opens to a 28ft/8.43m open plan living and dining space, with the door-less fitted kitchen off to your left. French doors open to the private rear garden. To the first floor there are two double bedrooms and a further single bed. The modern bathroom is a white three piece with opaque window.