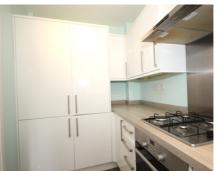

Briefly, an entrance hall opens to a 28ft/8.43m open plan living and dining space, with the door-less fitted kitchen off to your left. French doors open to the private rear garden. To the first floor there are two double bedrooms and a further single bed. The modern bathroom is a white three piece with opaque window.