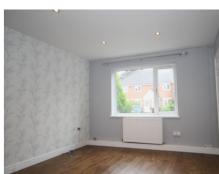

Briefly, an entrance hall opens to a 28ft/8.43m open plan living and dining space, with the door-less fitted kitchen off to your left. French doors open to the private rear garden. To the first floor there are two double bedrooms and a further single bed. The modern bathroom is a white three piece with opaque window.