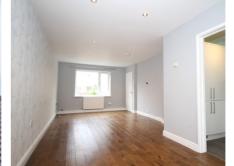

Briefly, an entrance hall opens to a 28ft/8.43m open plan living and dining space, with the door-less fitted kitchen off to your left. French doors open to the private rear garden. To the first floor there are two double bedrooms and a further single bed. The modern bathroom is a white three piece with opaque window.