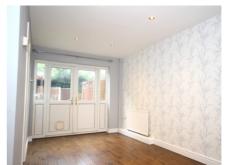

Briefly, an entrance hall opens to a 28ft/8.43m open plan living and dining space, with the door-less fitted kitchen off to your left. French doors open to the private rear garden. To the first floor there are two double bedrooms and a further single bed. The modern bathroom is a white three piece with opaque window.