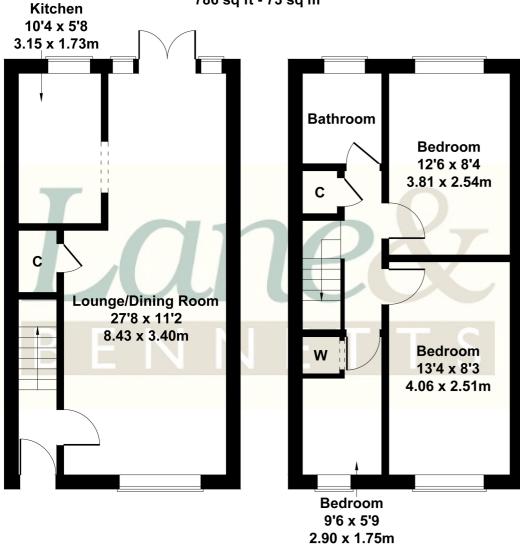

## 1 Martin Way

Approximate Gross Internal Area 786 sq ft - 73 sq m

**GROUND FLOOR** 

**FIRST FLOOR** 

Not to Scale. Produced by The Plan Portal 2023 For Illustrative Purposes Only.

- THREE BEDROOM FAMILY HOME IN QUIET CUL-DE-SAC LOCATION
- CHAIN FREE PURCHASE
- LARGE LOUNGE & DINING SPACE
- FITTED KITCHEN & APPLIANCES
- MODERN 3 PIECE BATHROOM
- OPEN PLAN ASPECTS
- PRIVATE ENCLOSED REAR GARDEN WITH AI Fresco terrace
- AROUND A MILE FROM TOWN & STATION
- IDEAL BUY FOR INVESTORS, FTB'S OR DOWNSIZING
- NICELY PRESENTED THROUGHOUT
- ELECTRIC CAR CHARGER POINT
- Tenure: Leasehold 969 years remaining | Council Tax Band:
  C | EPC: D