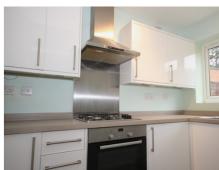

Briefly, an entrance hall opens to a 28ft/8.43m open plan living and dining space, with the door-less fitted kitchen off to your left. French doors open to the private rear garden. To the first floor there are two double bedrooms and a further single bed. The modern bathroom is a white three piece with opaque window.