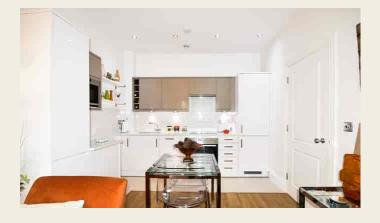

#### OPEN PLAN LOUNGE/DINING KITCHEN

5.95m x .310m (19' 6" x 1' 0") having two double glazed sash windows to rear, electric heater, laminate flooring, a contemporary wall mounted flame effect electric fire and high ceiling. The Kitchen Area has a range of high gloss base cupboards and drawers with quartz tops above, tiled splashback surround with contrasting gloss wall mounted storage cupboards with under-cupboard lighting. inset stainless steel one and a half bowl sink, inset Neff oven with Neff electric hob above, integrated appliances including fridge, freezer and dishwasher and ceiling spotlighting.