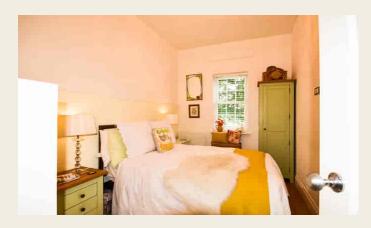

# **BEDROOM ONE**

 $3.59 \,\mathrm{m} \times 2.40 \,\mathrm{m}$  (11' 9" x 7' 10") having double glazed sash window to rear, electric heater, high ceiling and laminate floor.

### **BEDROOM TWO**

 $3.58m \times 2.50m (11' 9" \times 8' 2")$  having double glazed sash window to rear, high ceiling, laminate floor and electric heater.