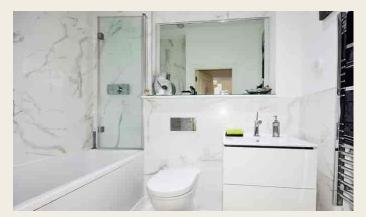

#### **BATHROOM**

2.13m x 1.69m max (7' 0" x 5' 7" max) having marble style full ceiling height tiling to three walls, matching feature marble style tiled floor, Duravit bathroom suite comprising wall mounted vanity unit with inset wash hand basin with mixer tap, low flush W.C. and twinended bath with Axol shower over and additional shower head attachment, chrome heated towel rail and ceiling spotlighting.