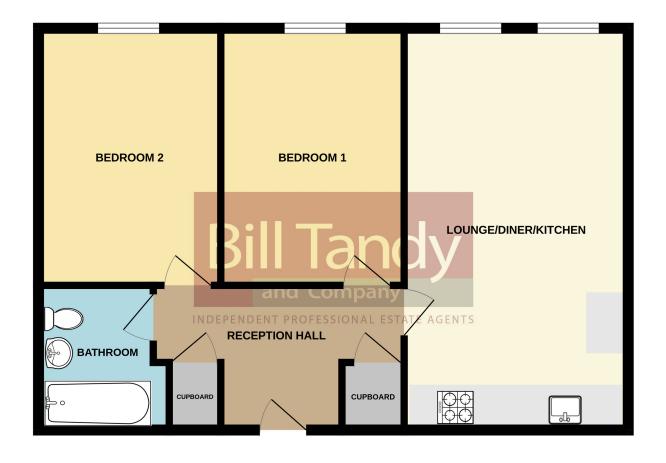

# SECOND FLOOR

33 ADDISON HOUSE, BEATRICE COURT, LICHFIELD, WS13 6UF

Whilst every attempt has been made to ensure the accuracy of the floorplan contained here, measurements of doors, windows, rooms and any other items are approximate and no responsibility is taken for any error, omission or mis-statement. This plan is for illustrative purposes only and should be used as such by any prospective purchaser. The services, systems and appliances shown have not been tested and no guarantee as to their operability or efficiency can be given.