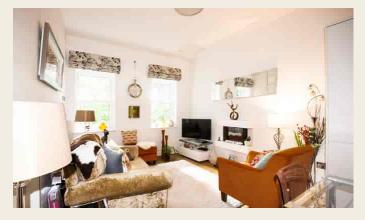

#### OPEN PLAN LOUNGE/DINING KITCHEN

5.95m x .310m (19' 6" x 1' 0") having two double glazed sash windows to rear, electric heater, laminate flooring, a contemporary wall mounted flame effect electric fire and high ceiling. The Kitchen Area has a range of high gloss base cupboards and drawers with quartz tops above, tiled splashback surround with contrasting gloss wall mounted storage cupboards with under-cupboard lighting. inset stainless steel one and a half bowl sink, inset Neff oven with Neff electric hob above, integrated appliances including fridge, freezer and dishwasher and ceiling spotlighting.