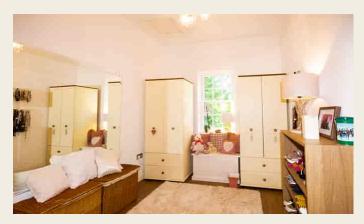

# **BEDROOM ONE**

 $3.59 \,\mathrm{m} \times 2.40 \,\mathrm{m}$  (11' 9" x 7' 10") having double glazed sash window to rear, electric heater, high ceiling and laminate floor.

### **BEDROOM TWO**

 $3.58m \times 2.50m (11' 9" \times 8' 2")$  having double glazed sash window to rear, high ceiling, laminate floor and electric heater.