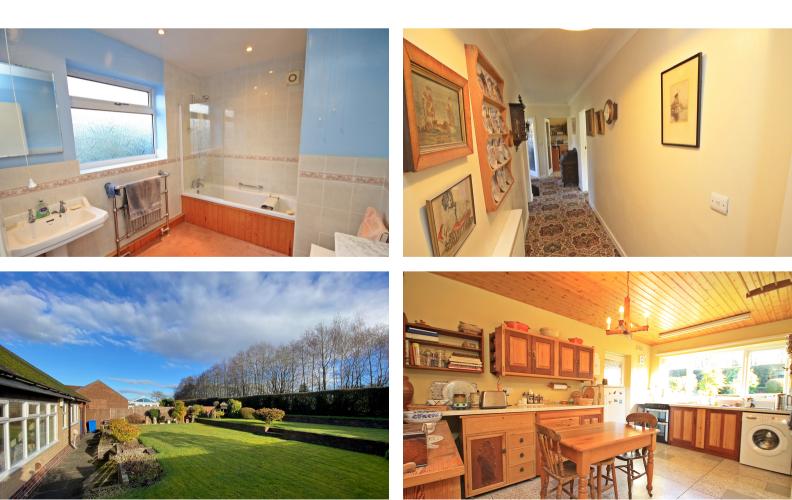

## 11 Cranleigh Close, Stockton Heath, Warrington, Cheshire. WA4 6SD. £595,000

DETACHED THREE-BEDROOM BUNGALOW - STUNNING VIEWS - BACKING ONTO BRIDGEWATER CANAL - GREAT SCOPE TO EXTEND - LARGE LOFT SPACE - OFF-ROAD PARKING.

Situated on this little unknown sought-after cul-de-sac in Stockton Heath. The property is currently a true bungalow with a fantastic opportunity to extend the current layout, either to the ground floor or in the loft,