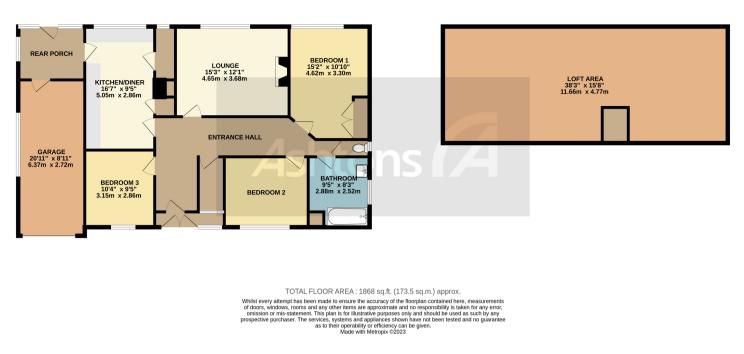

## 11 Cranleigh Close, Stockton Heath, Warrington, Cheshire. WA4 6SD. £595,000

DETACHED THREE-BEDROOM BUNGALOW - STUNNING VIEWS - BACKING ONTO BRIDGEWATER CANAL - GREAT SCOPE TO EXTEND - LARGE LOFT SPACE - OFF-ROAD PARKING.

Situated on this little unknown sought-after cul-de-sac in Stockton Heath. The property is currently a true bungalow with a fantastic opportunity to extend the current layout, either to the ground floor or in the loft,