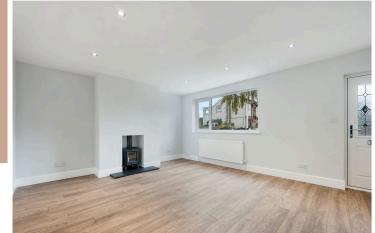

# **5 SYCAMORE ROAD**

As you arrive at Sycamore Road, you are immediately struck by the contemporary design and immaculate presentation of the front elevation. The freshly rendered anthracite grey and white façade is complemented by modern, UPVC windows, giving the house a sleek, stylish look. The driveway, spacious enough for larger vehicles, leads to an integral garage, and the welcoming entrance vestibule invites you inside.

Brookhouse Village

Outside, the garden is a true highlight of this property. Accessed through French doors or the handy kitchen side door, this large, landscaped space offers a combination of lawn and patio areas, perfect for outdoor dining, relaxation, and play. Mature trees including a gorgeous acer add colour and a sense of tranquillity, making this garden an ideal retreat for all the family.