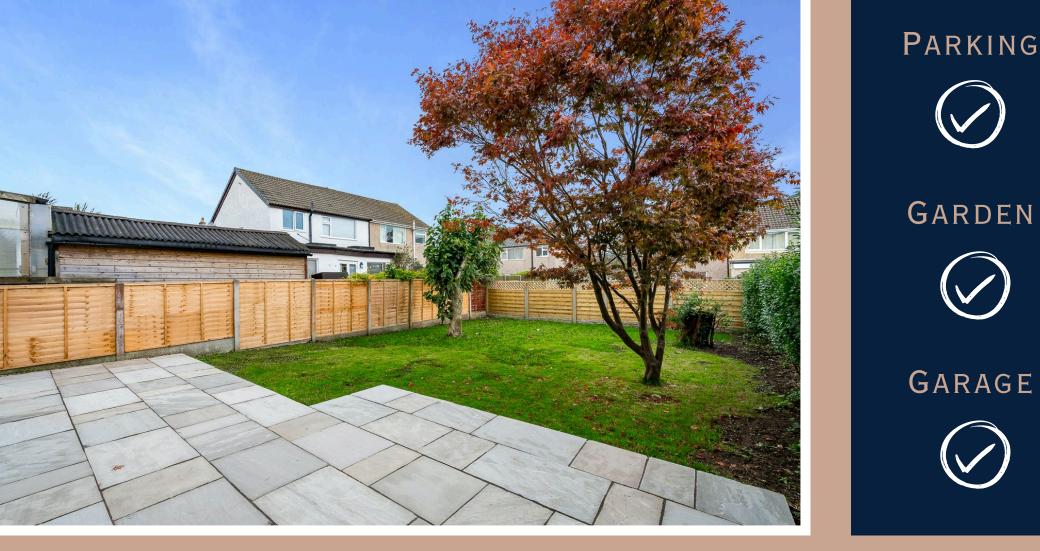

Brookhouse Village

Outside, the garden is a true highlight of this property. Accessed through French doors or the handy kitchen side door, this large, landscaped space offers a combination of lawn and patio areas, perfect for outdoor dining, relaxation, and play. Mature trees including a gorgeous acer add colour and a sense of tranquillity, making this garden an ideal retreat for all the family.