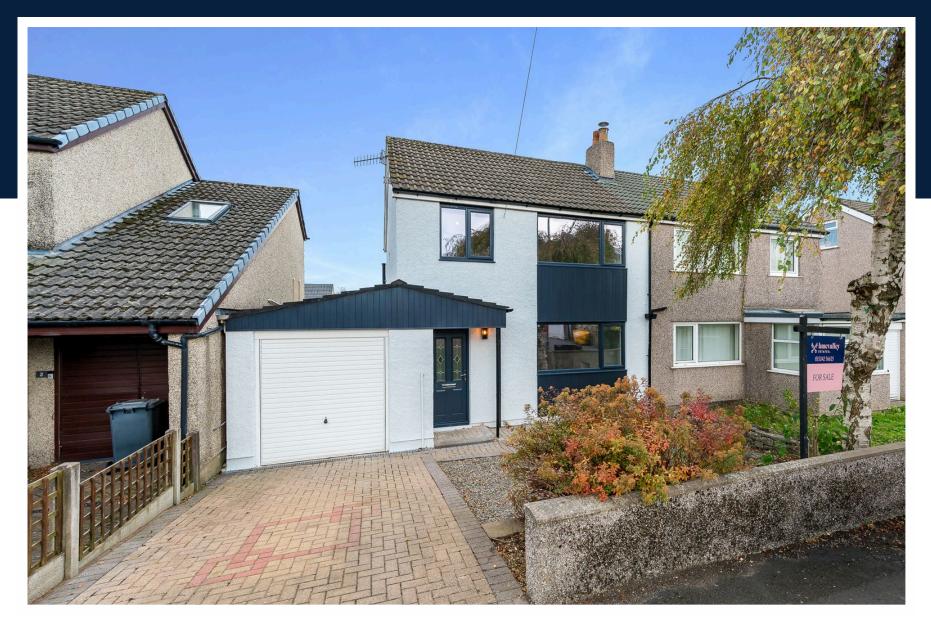

# **5 SYCAMORE ROAD**

As you arrive at Sycamore Road, you are immediately struck by the contemporary design and immaculate presentation of the front elevation. The freshly rendered anthracite grey and white façade is complemented by modern, UPVC windows, giving the house a sleek, stylish look. The driveway, spacious enough for larger vehicles, leads to an integral garage, and the welcoming entrance vestibule invites you inside.

#### Property Type:

Semi-Detached

Square Footage:

1545 sqft