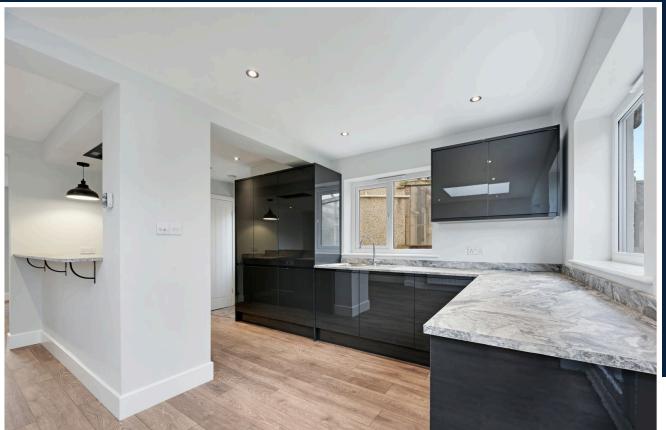

Brookhouse Village

Outside, the garden is a true highlight of this property. Accessed through French doors or the handy kitchen side door, this large, landscaped space offers a combination of lawn and patio areas, perfect for outdoor dining, relaxation, and play. Mature trees including a gorgeous acer add colour and a sense of tranquillity, making this garden an ideal retreat for all the family.