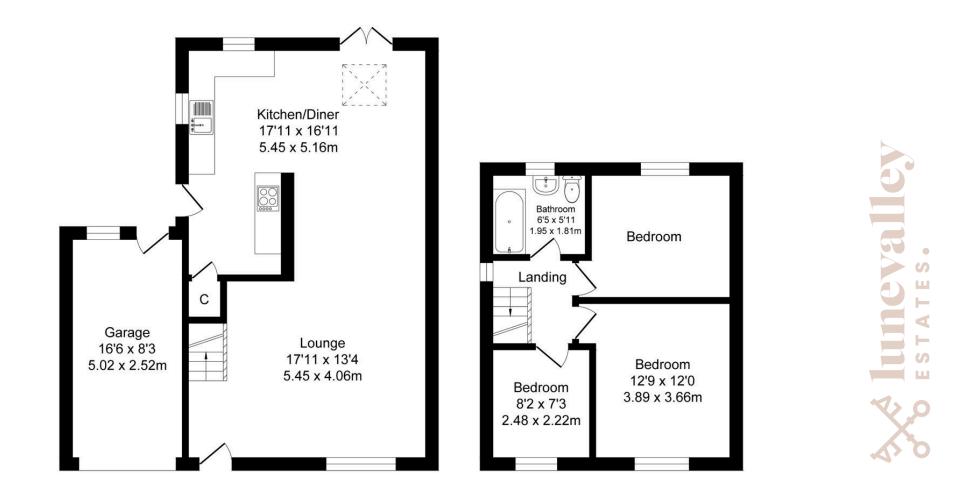

**hunevalley** estates.

Your Local Property Experts?

Our office is a 2 minute drive away - pop in to say hello, anytime!

Ground Floor

First Floor

#### Total Floor Area: 1072 sq.ft (99.7 sq.m) approx.

Ground Floor Area: 693 sq.ft (64.4 sq.m) approx. First Floor Area: 379 sq.ft (35.3 sq.m) approx.

Whilst every attempt has been made to ensure the accuracy of this floorplan, measurements of doors, windows, rooms and any other items are approximate and no responsibility is taken for any error, omission or mis-statement. This plan is for illustrative purposes only and should be used as such by any prospective purchaser. The services, systems and appliances shown have not been tested and no guarantee as to their operability or efficiency can be given.