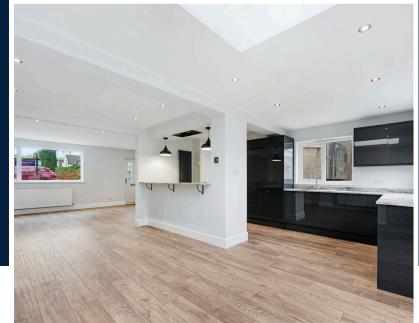

# **5 SYCAMORE ROAD**

As you arrive at Sycamore Road, you are immediately struck by the contemporary design and immaculate presentation of the front elevation. The freshly rendered anthracite grey and white façade is complemented by modern, UPVC windows, giving the house a sleek, stylish look. The driveway, spacious enough for larger vehicles, leads to an integral garage, and the welcoming entrance vestibule invites you inside.