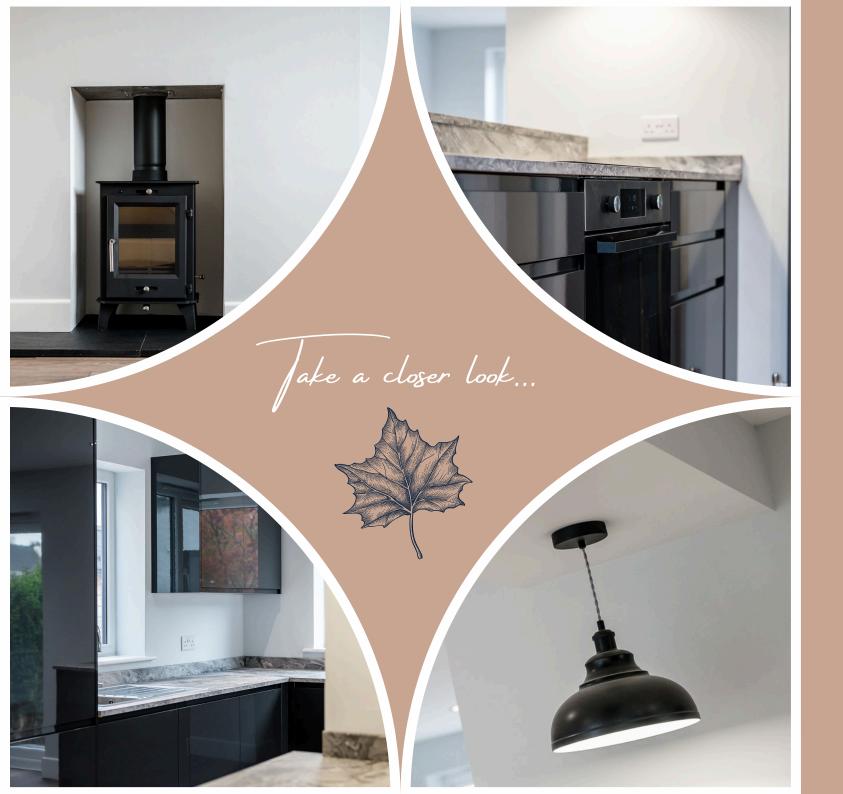

Brookhouse Village

Outside, the garden is a true highlight of this property. Accessed through French doors or the handy kitchen side door, this large, landscaped space offers a combination of lawn and patio areas, perfect for outdoor dining, relaxation, and play. Mature trees including a gorgeous acer add colour and a sense of tranquillity, making this garden an ideal retreat for all the family.