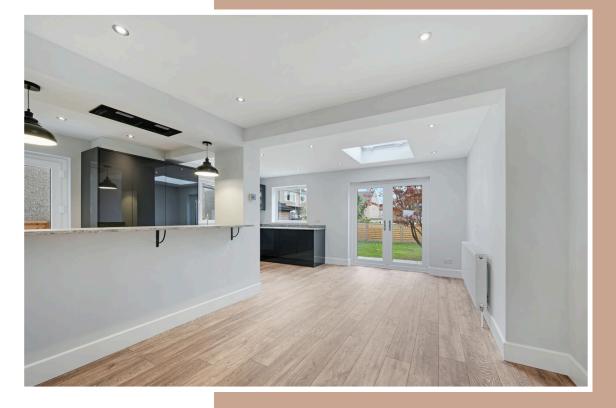

# **5 SYCAMORE ROAD**

As you arrive at Sycamore Road, you are immediately struck by the contemporary design and immaculate presentation of the front elevation. The freshly rendered anthracite grey and white façade is complemented by modern, UPVC windows, giving the house a sleek, stylish look. The driveway, spacious enough for larger vehicles, leads to an integral garage, and the welcoming entrance vestibule invites you inside.