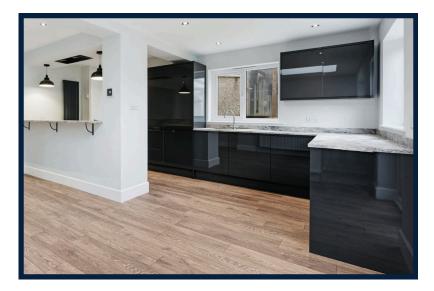

# **5 SYCAMORE ROAD**

As you arrive at Sycamore Road, you are immediately struck by the contemporary design and immaculate presentation of the front elevation. The freshly rendered anthracite grey and white façade is complemented by modern, UPVC windows, giving the house a sleek, stylish look. The driveway, spacious enough for larger vehicles, leads to an integral garage, and the welcoming entrance vestibule invites you inside.