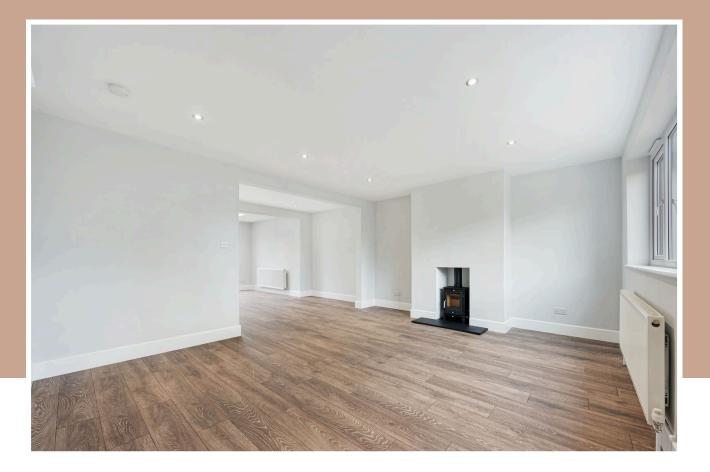

Brookhouse Village

Outside, the garden is a true highlight of this property. Accessed through French doors or the handy kitchen side door, this large, landscaped space offers a combination of lawn and patio areas, perfect for outdoor dining, relaxation, and play. Mature trees including a gorgeous acer add colour and a sense of tranquillity, making this garden an ideal retreat for all the family.