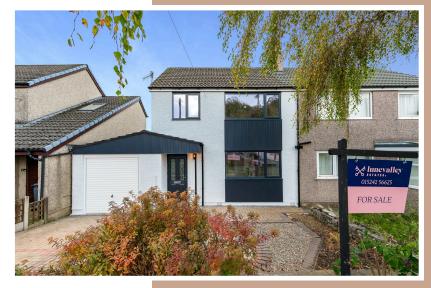

# **5 SYCAMORE ROAD**

As you arrive at Sycamore Road, you are immediately struck by the contemporary design and immaculate presentation of the front elevation. The freshly rendered anthracite grey and white façade is complemented by modern, UPVC windows, giving the house a sleek, stylish look. The driveway, spacious enough for larger vehicles, leads to an integral garage, and the welcoming entrance vestibule invites you inside.