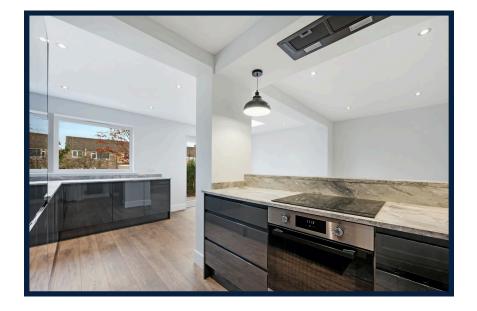

# **5 SYCAMORE ROAD**

As you arrive at Sycamore Road, you are immediately struck by the contemporary design and immaculate presentation of the front elevation. The freshly rendered anthracite grey and white façade is complemented by modern, UPVC windows, giving the house a sleek, stylish look. The driveway, spacious enough for larger vehicles, leads to an integral garage, and the welcoming entrance vestibule invites you inside.