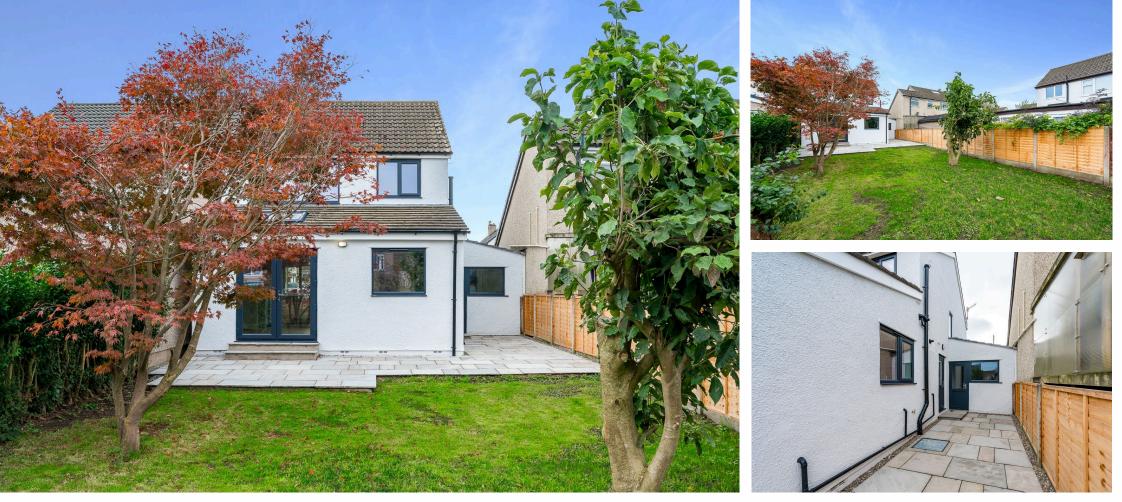

Brookhouse Village

Outside, the garden is a true highlight of this property. Accessed through French doors or the handy kitchen side door, this large, landscaped space offers a combination of lawn and patio areas, perfect for outdoor dining, relaxation, and play. Mature trees including a gorgeous acer add colour and a sense of tranquillity, making this garden an ideal retreat for all the family.