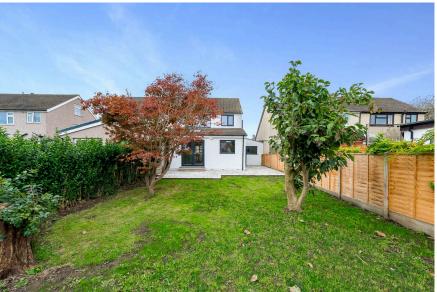

Brookhouse Village

Outside, the garden is a true highlight of this property. Accessed through French doors or the handy kitchen side door, this large, landscaped space offers a combination of lawn and patio areas, perfect for outdoor dining, relaxation, and play. Mature trees including a gorgeous acer add colour and a sense of tranquillity, making this garden an ideal retreat for all the family.