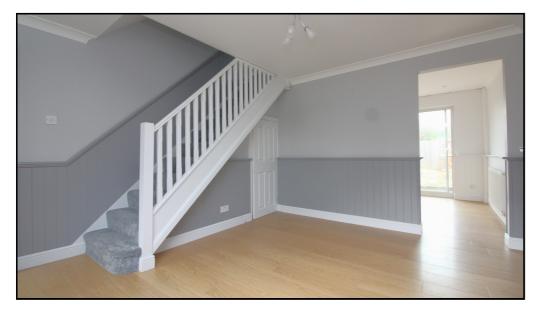

#### Lounge:

Abt. 14' 0" x 12' 5" (4.27m x 3.78m) Double glazed window to front aspect. Under stairs storage. Laminate flooring. Radiator.

## First Floor: Landing:

Hatch to loft. Airing/storage cupboard.