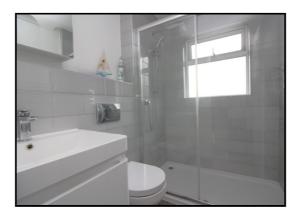

#### **Bathroom:**

Frosted window to rear aspect. Radiator. Newly refurbished shower room.