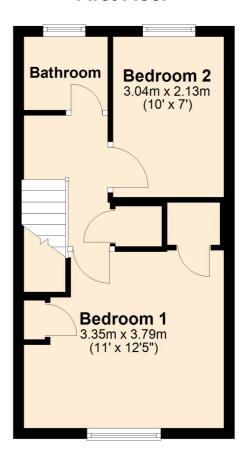

## First Floor: Landing:

Hatch to loft. Airing/storage cupboard.

#### **Bedroom One:**

Abt. 11'  $0" \times 12' 5" (3.35m \times 3.78m)$  Double bedroom with double glazed window to front aspect. Radiator.

#### **Bedroom Two:**

Abt. 10' 0" x 7' 0" (3.05m x 2.13m) Single bedroom with double glazed window to rear aspect. Radiator.

#### **Bathroom:**

Frosted window to rear aspect. Radiator. Newly refurbished shower room.

#### **First Floor**

For illustrative purposes only - NOT TO SCALE - Measurements shown are approximate. The size and position of doors, windows, appliances and other features are approximate.

Plan produced using PlanUp.