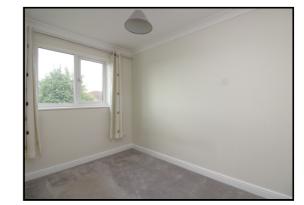

#### **Bedroom One:**

Abt. 11'  $0" \times 12' 5" (3.35m \times 3.78m)$  Double bedroom with double glazed window to front aspect. Radiator.

#### **Bedroom Two:**

Abt. 10' 0" x 7' 0" (3.05m x 2.13m) Single bedroom with double glazed window to rear aspect. Radiator.