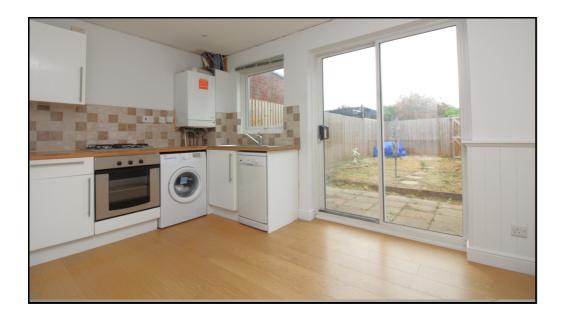

#### Kitchen/Diner:

Abt. 10' 0" x 12' 5" (3.05m x 3.78m) Double glazed sliding door to rear aspect. Fitted with a range of wall and base units. Stainless steel sink unit.