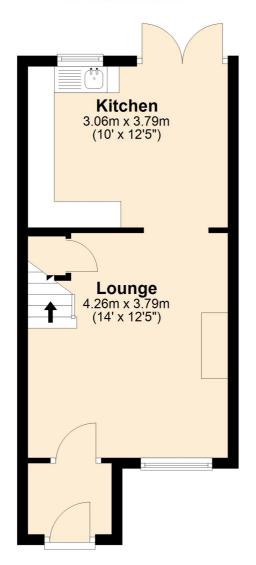

## **Ground Floor: Entrance:**

Double glazed door to:

#### Lounge:

Abt. 14' 0" x 12' 5" (4.27m x 3.78m) Double glazed window to front aspect. Under stairs storage. Laminate flooring. Radiator.

#### Kitchen/Diner:

Abt. 10' 0" x 12' 5" (3.05m x 3.78m) Double glazed sliding door to rear aspect. Fitted with a range of wall and base units. Stainless steel sink unit.

#### **Ground Floor**