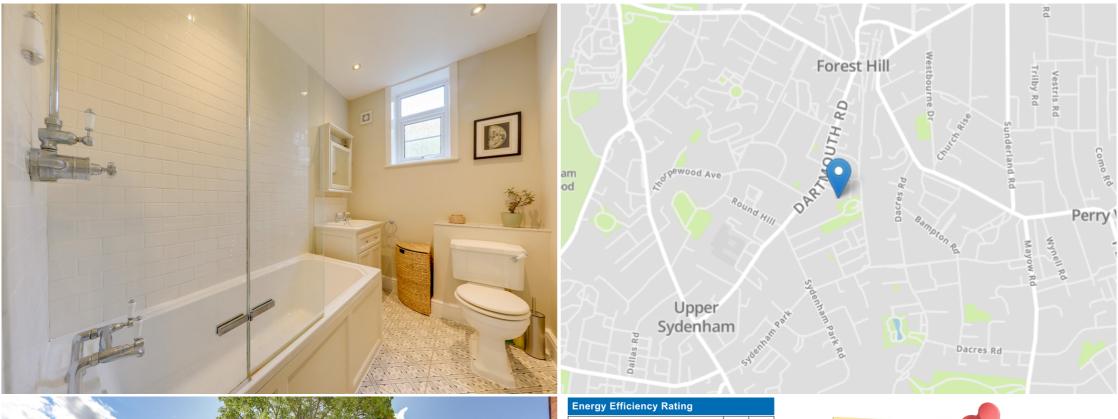

### Bathroom

2.73m x 1.76m (8' 11" x 5' 9")

Spotlights, double-glazed frosted window, vanity sink unit, bathtub with glass divider and rainfall flooring.

**OUTSIDE - SHARED GARDEN** 

Located close to the Horniman Museum and less than 0.3 mi from Forest Hill Town Centre, the property benefits from excellent transport connections in and out of Central London & The City, as well as easy access to Forest Hill Pools just down the road.