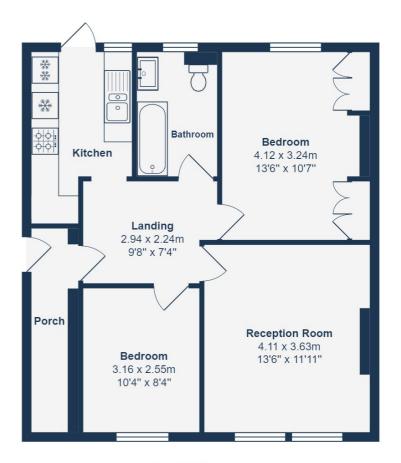

### Porch

4.47m x 1.03m (14' 8" x 3' 5")

# Hallway

2.94m x 2.24m (9' 8" x 7' 4")

Pendant light (will be removed and replaced with basic fitting), wood effect flooring.

# **Reception Room**

4.11m x 3.63m (13' 6" x 11' 11")

Pendant light, double-glazed windows with wooden shutters, picture rail, radiator, wood effect flooring.

#### Kitchen

Pendant light and spotlights, double-glazed window and back door to the garden, matching base units, electric oven, gas hob with overhead shower head, tiled wall, heated towel rail, tiled fan extractor, integrated fridge & freezer, 1/2 stainless steel sink with drainer, laminate top

surfaces, wood effect flooring.

#### **Bedroom**

4.12m x 3.24m (13' 6" x 10' 8")

Pendant light (will be removed and replaced with basic fitting), double-glazed window, picture rail, built-in wardrobes, radiator, fitted carpet.

## Bedroom

3.16m x 2.55m (10' 4" x 8' 4")

Pendant light, double-glazed window, radiator, wood effect flooring.

### Bathroom

2.73m x 1.76m (8' 11" x 5' 9")

Spotlights, double-glazed frosted window, vanity sink unit, bathtub with glass divider and rainfall flooring.

**OUTSIDE - SHARED GARDEN** 

## **Ground Floor**

Total Area: 61.9 m<sup>2</sup> ... 666 ft<sup>2</sup>

Drawn for Stanfords Sales & Lettings

This floorplan is for illustrative purposes only. Whilst every effort has been made to ensure the accuracy of the plan, the dimensions and total area are approximated only and should not be relied upon.