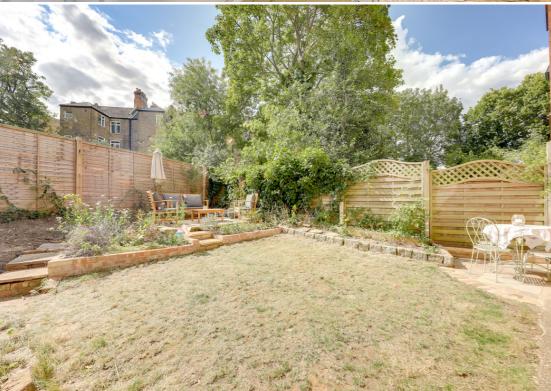

### Bathroom

2.73m x 1.76m (8' 11" x 5' 9")

Spotlights, double-glazed frosted window, vanity sink unit, bathtub with glass divider and rainfall flooring.

**OUTSIDE - SHARED GARDEN** 