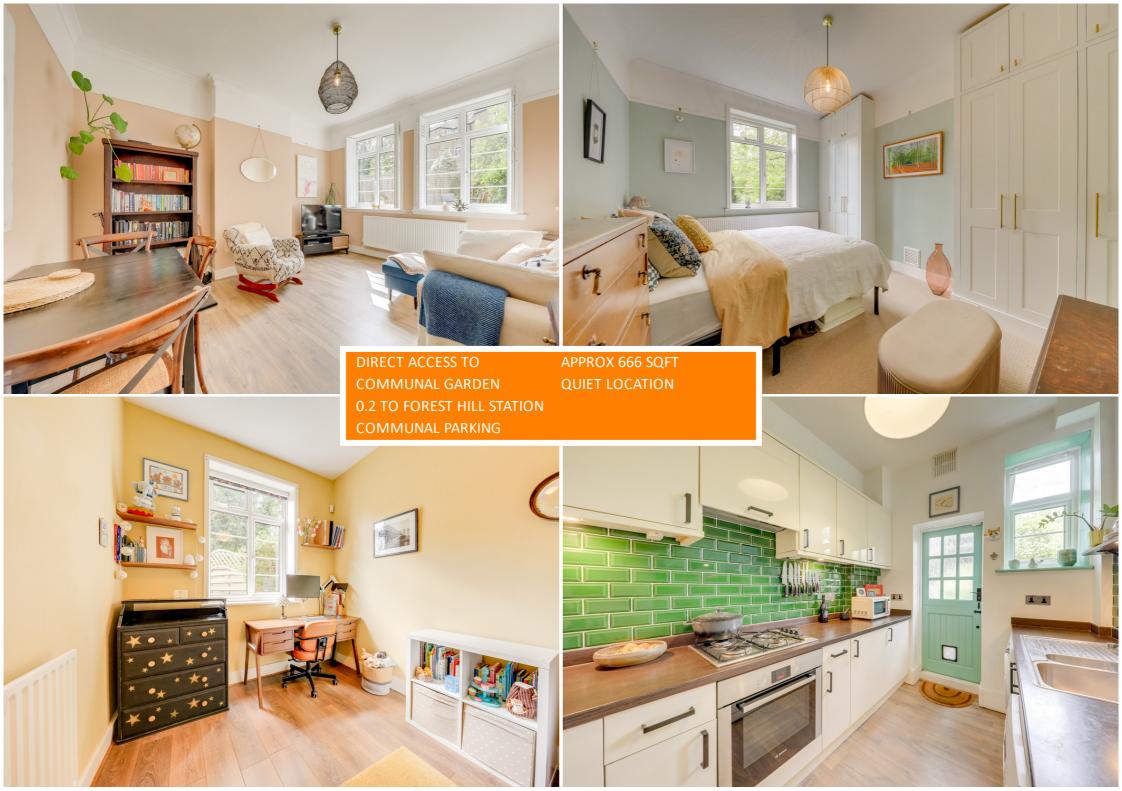

# **Reception Room**

4.11m x 3.63m (13' 6" x 11' 11")

Pendant light, double-glazed windows with wooden shutters, picture rail, radiator, wood effect flooring.

#### Kitchen

Pendant light and spotlights, double-glazed window and back door to the garden, matching base units, electric oven, gas hob with overhead shower head, tiled wall, heated towel rail, tiled fan extractor, integrated fridge & freezer, 1/2 stainless steel sink with drainer, laminate top

#### **Bedroom**

4.12m x 3.24m (13' 6" x 10' 8")

Pendant light (will be removed and replaced with basic fitting), double-glazed window, picture rail, built-in wardrobes, radiator, fitted carpet.

## Bedroom

3.16m x 2.55m (10' 4" x 8' 4")

Pendant light, double-glazed window, radiator, wood effect flooring.