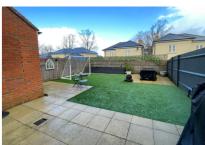

Accommodation downstairs comprises; a light and airy entrance hall, an open-plan living/kitchen with direct access to the rear garden. The stylish kitchen has been refitted by the current owners and is complete with a breakfast bar and integrated appliances whilst the living room also has access to a large understairs cupboard. From the living room is a door through to a bonus room which the current owners use as a formal dining room/play room. The bonus room has access to the remainder of the garage and also the rear garden and benefits from loft space above. Upstairs there are two generous double bedrooms, the main bedroom benefitting from a modern ensuite shower room, and there is also a family