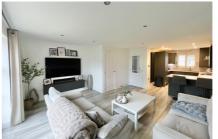

Accommodation downstairs comprises; a light and airy entrance hall, an open-plan living/kitchen with direct access to the rear garden. The stylish kitchen has been refitted by the current owners and is complete with a breakfast bar and integrated appliances whilst the living room also has access to a large understairs cupboard. From the living room is a door through to a bonus room which the current owners use as a formal dining room/play room. The bonus room has access to the remainder of the garage and also the rear garden and benefits from loft space above. Upstairs there are two generous double bedrooms, the main bedroom benefitting from a modern ensuite shower room, and there is also a family