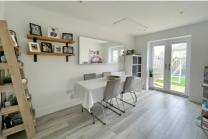

Accommodation downstairs comprises; a light and airy entrance hall, an open-plan living/kitchen with direct access to the rear garden. The stylish kitchen has been refitted by the current owners and is complete with a breakfast bar and integrated appliances whilst the living room also has access to a large understairs cupboard. From the living room is a door through to a bonus room which the current owners use as a formal dining room/play room. The bonus room has access to the remainder of the garage and also the rear garden and benefits from loft space above. Upstairs there are two generous double bedrooms, the main bedroom benefitting from a modern ensuite shower room, and there is also a family