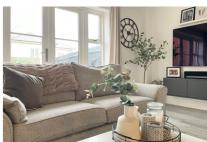

Accommodation downstairs comprises; a light and airy entrance hall, an open-plan living/kitchen with direct access to the rear garden. The stylish kitchen has been refitted by the current owners and is complete with a breakfast bar and integrated appliances whilst the living room also has access to a large understairs cupboard. From the living room is a door through to a bonus room which the current owners use as a formal dining room/play room. The bonus room has access to the remainder of the garage and also the rear garden and benefits from loft space above. Upstairs there are two generous double bedrooms, the main bedroom benefitting from a modern ensuite shower room, and there is also a family