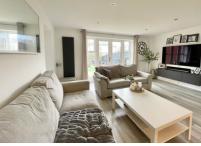

Accommodation downstairs comprises; a light and airy entrance hall, an open-plan living/kitchen with direct access to the rear garden. The stylish kitchen has been refitted by the current owners and is complete with a breakfast bar and integrated appliances whilst the living room also has access to a large understairs cupboard. From the living room is a door through to a bonus room which the current owners use as a formal dining room/play room. The bonus room has access to the remainder of the garage and also the rear garden and benefits from loft space above. Upstairs there are two generous double bedrooms, the main bedroom benefitting from a modern ensuite shower room, and there is also a family