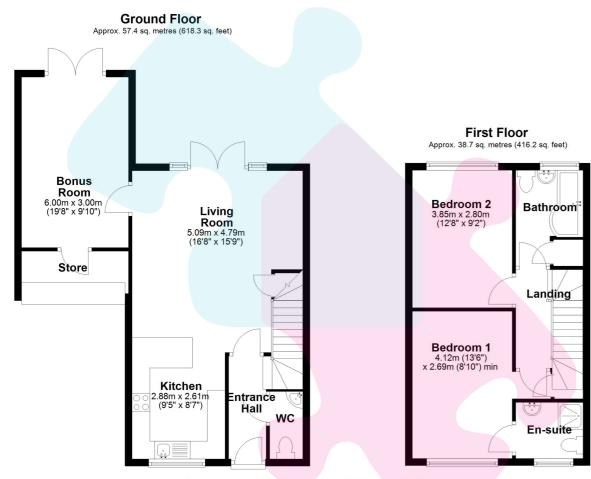

Accommodation downstairs comprises; a light and airy entrance hall, an open-plan living/kitchen with direct access to the rear garden. The stylish kitchen has been refitted by the current owners and is complete with a breakfast bar and integrated appliances whilst the living room also has access to a large understairs cupboard. From the living room is a door through to a bonus room which the current owners use as a formal dining room/play room. The bonus room has access to the remainder of the garage and also the rear garden and benefits from loft space above. Upstairs there are two generous double bedrooms, the main bedroom benefitting from a modern ensuite shower room, and there is also a family

Offers in Excess of £400,000 Freehold

Total area: approx. 96.1 sq. metres (1034.5 sq. feet)

Floorplan is for Illustration purposes only. All measurements are approximate and should be verified. Total Floor Area includes any garages, outhouses or ancillary buildings shown on the floorplan.