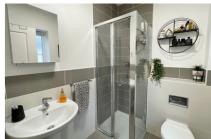

Accommodation downstairs comprises; a light and airy entrance hall, an open-plan living/kitchen with direct access to the rear garden. The stylish kitchen has been refitted by the current owners and is complete with a breakfast bar and integrated appliances whilst the living room also has access to a large understairs cupboard. From the living room is a door through to a bonus room which the current owners use as a formal dining room/play room. The bonus room has access to the remainder of the garage and also the rear garden and benefits from loft space above. Upstairs there are two generous double bedrooms, the main bedroom benefitting from a modern ensuite shower room, and there is also a family

EPC and Floorplan prod

- SEMI-DETACHED HOUSE
- MODERN ENSUITE SHOWER
  ROOM
- OPEN-PLAN KITCHEN LIVING AREA
- MULIT-FUNCTIONAL BONUS ROOM
- COUNCIL TAX BAND = D

- TWO DOUBLE BEDROOMS
- DRIVEWAY PARKING
- NEWLY BUILT IN 2016
- CLOAKROOM