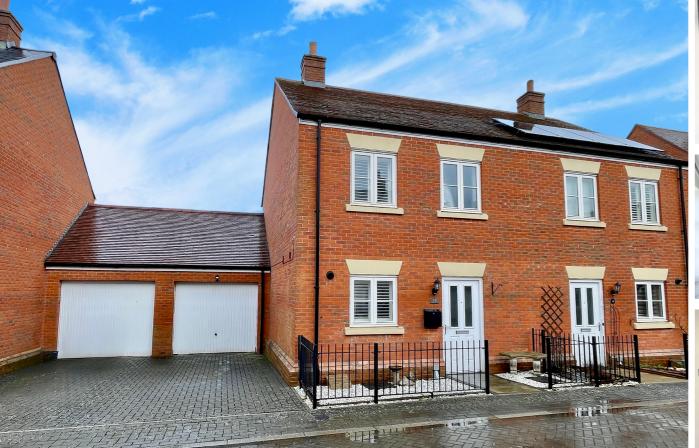

## 13 Oswald Street, ALDERSHOT, Hampshire GU11 4AP

JIGSAW ESTATES HAMPSHIRE are delighted to bring to the market this immaculately presented home built in 2016 and located in a quiet road on the Wellesley development. The house is a short distance from the local Wellesley Woods , offering over 100 hectares of woodlands, canal-side walks, wildlife areas and lakes for residents to explore. The main line railway is located at Aldershot town centre, less than a mile away, which runs regular services to London Waterloo in about 50 mins and there is also easy access to Guildford and Farnham centres.

Accommodation downstairs comprises; a light and airy entrance hall, an open-plan living/kitchen with direct access to the rear garden. The stylish kitchen has been refitted by the current owners and is complete with a breakfast bar and integrated appliances whilst the living room also has access to a large understairs cupboard. From the living room is a door through to a bonus room which the current owners use as a formal dining room/play room. The bonus room has access to the remainder of the garage and also the rear garden and benefits from loft space above. Upstairs there are two generous double bedrooms, the main bedroom benefitting from a modern ensuite shower room, and there is also a family