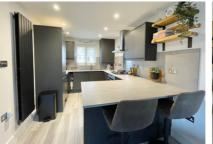

Accommodation downstairs comprises; a light and airy entrance hall, an open-plan living/kitchen with direct access to the rear garden. The stylish kitchen has been refitted by the current owners and is complete with a breakfast bar and integrated appliances whilst the living room also has access to a large understairs cupboard. From the living room is a door through to a bonus room which the current owners use as a formal dining room/play room. The bonus room has access to the remainder of the garage and also the rear garden and benefits from loft space above. Upstairs there are two generous double bedrooms, the main bedroom benefitting from a modern ensuite shower room, and there is also a family