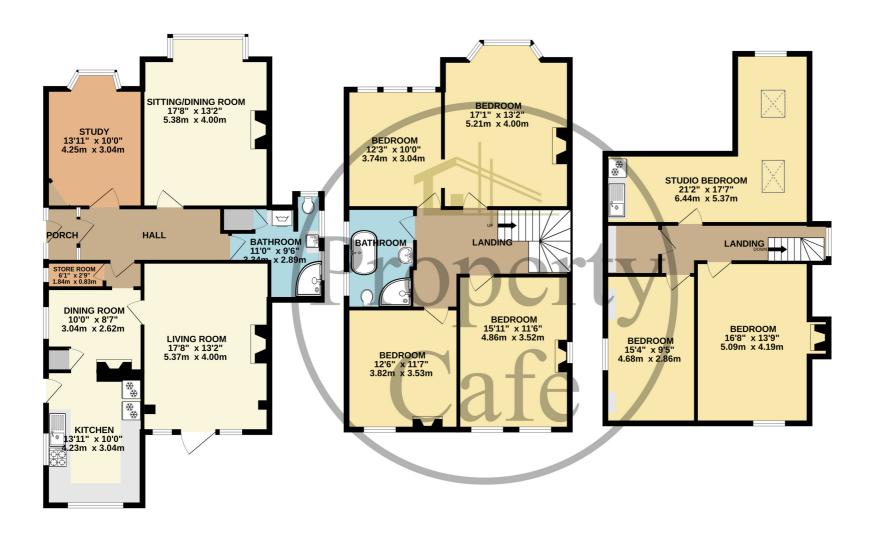

## TOTAL FLOOR AREA: 2527 sq.ft. (234.8 sq.m.) approx.

Whilst every attempt has been made to ensure the accuracy of the floorplan contained here, measurements of doors, windows, rooms and any other items are approximate and no responsibility is taken for any error, omission or mis-statement. This plan is for illustrative purposes only and should be used as such by any prospective purchaser. The services, systems and appliances shown have not been tested and no guarantee as to their operability or efficiency can be given.

As the adjacent photos & floor plan will illustrate the property offers spacious & accommodation spilt over three floors boasting stunning Edwardian character features, seven bedrooms & three reception rooms, an additional study with bay window, a good size kitchen, modern bathrooms on both the ground floor & first floors, an impressive inner hall & spacious landings areas, mature gardens to both the front & rear and ample off road parking. For any additional details or to arrange a viewing please contact our sales team.