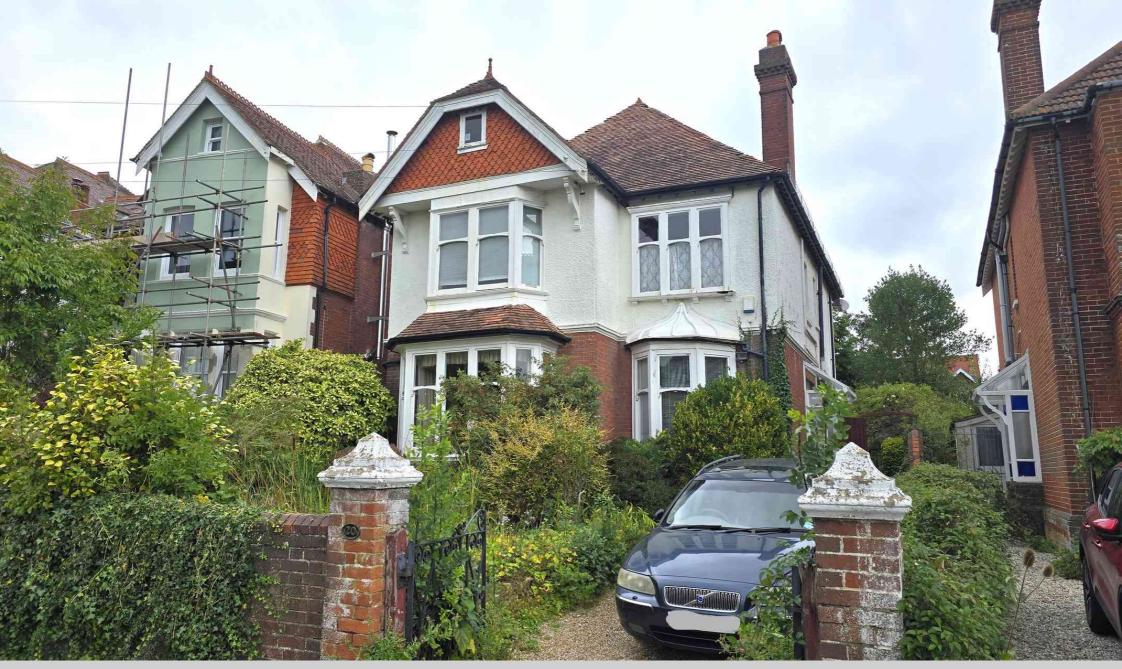

20 Clinton Crescent, St Leonards-on-Sea, East Sussex, TN38 0RW
A Stunning 7 Bedroom Detached Edwardian Residence With Stunning Period Features (Offers Over) £800,000

A Stunning Detached Edwardian Property With Seven Bedrooms / Three Receptions
& Additional Study With Bay Window \* Highly Sought After Location \* Lovely Style
& Character Features \* Well Presented Decor Throughout \* Versatile

Amazing Inner Hall & Landing Areas \* Boasting Charming Character Features \* A

Beautiful Edwardian Family Home Located In A Lovely Peaceful Neighbourhood

\* Off Road Parking Space \* Mature Gardens To Both Front & Rear \* Sold With No

As the adjacent photos & floor plan will illustrate the property offers spacious & accommodation spilt over three floors boasting stunning Edwardian character features, seven bedrooms & three reception rooms, an additional study with bay window, a good size kitchen, modern bathrooms on both the ground floor & first floors, an impressive inner hall & spacious landings areas, mature gardens to both the front & rear and ample off road parking. For any additional details or to arrange a viewing please contact our sales team.