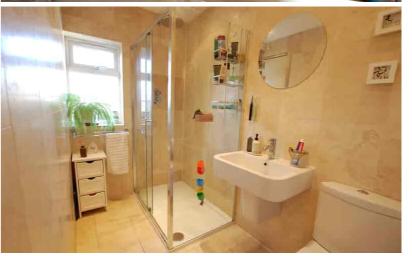

Bathroom

At present arranged as shower room with cubicle, wash hand basin, wc, fully tiled walls, window to rear, downlighters.