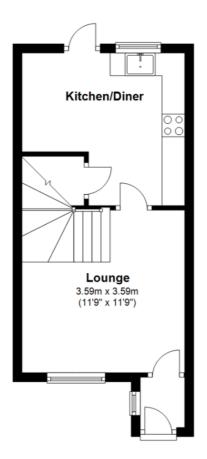

## **Ground Floor**

**Entrance lobby** 

Glazed panelled entrance door to lobby, door to side, door to lounge

Lounge

to garden.

12' 2" x 11' 8" (3.71m x 3.56m)

Kitchen/breakfast room

11' 8" x 10' 10" (3.56m x 3.30m) Re fitted kitchen

## **Ground Floor**