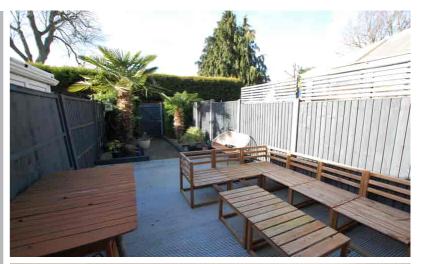

# Rear Garden

The secluded rear garden is part laid to decking with flower beds, shrubs, outside tap, close interwoven fencing, gate to rear, with access to garage.