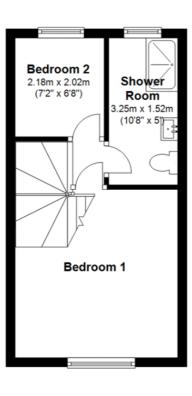

landing

Recess housing Johnson and Starley gas fired warm air central heating system.

Bedroom One

12' 4" x 11' 8" (3.76m x 3.56m) Window to front.

**Bedroom Two** 

7' 2" x 6' 9" (2.18m x 2.06m) Window to rear.

Bathroom

At present arranged as shower room with cubicle, wash hand basin, wc, fully tiled walls, window to rear, downlighters.

#### **First Floor**

All measurements are approximate and quoted in metric with imperial equivalents and for general guidance only and whilst every attempt has been made to ensure accuracy, they must not be relied on. The fixtures, fittings and appliances referred to have not been tested and therefore no guarantee can be given and that they are in working order. Internal photographs are reproduced for general information and it must not be inferred that any item shown is included with the property. For a free