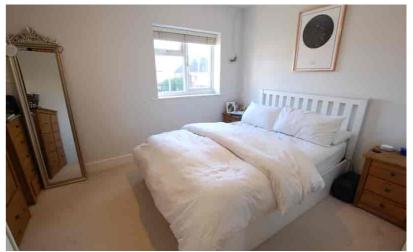

landing

Recess housing Johnson and Starley gas fired warm air central heating system.

Bedroom One

12' 4" x 11' 8" (3.76m x 3.56m) Window to front.

**Bedroom Two** 

7' 2" x 6' 9" (2.18m x 2.06m) Window to rear.