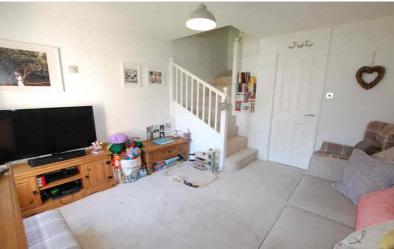

## **Ground Floor**

**Entrance lobby** 

Glazed panelled entrance door to lobby, door to side, door to lounge

Lounge

to garden.

12' 2" x 11' 8" (3.71m x 3.56m)

Kitchen/breakfast room

11' 8" x 10' 10" (3.56m x 3.30m) Re fitted kitchen