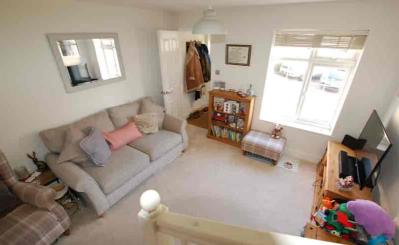

## **Ground Floor**

**Entrance lobby** 

Glazed panelled entrance door to lobby, door to side, door to lounge

Lounge

to garden.

12' 2" x 11' 8" (3.71m x 3.56m)

Kitchen/breakfast room

11' 8" x 10' 10" (3.56m x 3.30m) Re fitted kitchen