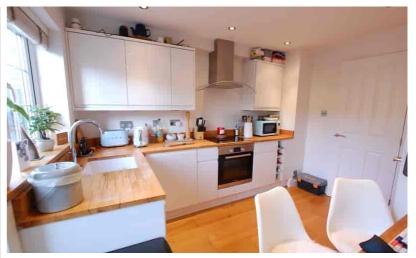

## **Ground Floor**

**Entrance lobby** 

Glazed panelled entrance door to lobby, door to side, door to lounge

Lounge

to garden.

12' 2" x 11' 8" (3.71m x 3.56m)

Kitchen/breakfast room

11' 8" x 10' 10" (3.56m x 3.30m) Re fitted kitchen

complimented by wooden work surfaces, consisting of base and eye level units with Bosch hob with extractor over, built in oven, integrated sink unit, under stairs cupboard,

integrated dishwasher, wood style floor, downlighters, door First floor