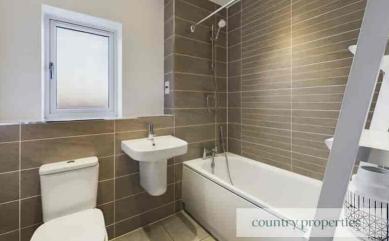

## **Ensuite**

Replacement UPVC double glazed window to front with obscured glass. Ceramic floor

tiling. Low level dual flush WC wall hung wash hand basin with mixer tap over. Chrome heated towel rail. Sunken ceiling downlighters. Extractor fan. Ceramic wall tiling to dado height. Large walk in shower cubicle with ceramic tiling around. Thermostatically controlled riser shower within.

## Bathroom

Double glazed UPVC window to rear with obscured glass. Panel bath with mixer tap and shower attachment, plus further thermostatically controlled riser shower over. Wall hung wash hand basin with mixer tap. Low level dual flush WC. Ceramic floor and wall tiling. Sunken ceiling downlighters. Extractor fan. Wall mounted electric shaver point.

#### Ensuite

Ceramic floor tiling. Ceramic wall tiling. Chrome heated towel rail. Wall hung wash hand basin with mixer tap over. Low level dual flush WC. Sunken ceiling downlighters. Extractor fan. Walk in double shower cubicle with thermostatically controlled riser shower over Wall mounted electric shaver point.