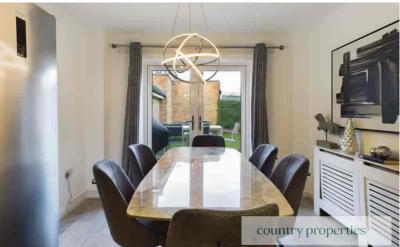

# Kitchen/ Diner

Continuation of the laminate flooring. UPVC double glazed French doors to rear. Sunken ceiling downlighters. Radiator concealed within a decorative radiator cover. Room for large dining table and chairs. Room for freestanding fridge/freezer. Further integrated fridge/freezer, full height Larder style cupboard and further cupboard and draw units all in high gloss grey front with stainless steel handles. Laminated roll edge worktop with stainless steel 1 ½ bowl sink unit. Space and plumbing for washing machine. Integrated Zanussi single oven with four burner gas hob over and extractor above. Integrated dishwasher. UPVC double glazed window to front.