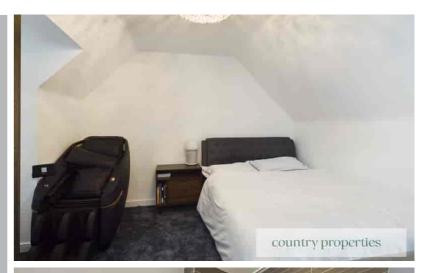

#### **Bedroom Two**

Double glazed UPVC window to rear. Wall mounted television point. Radiator. Built in wardrobe with shelf and hanging space within. Door to ensuite.

#### **Bedroom Four**

Double glazed UPVC window to rear. Radiator. Full height wardrobe with shelf and hanging space within.

#### Bedroom

Double glazed UPVC Georgian style Dorma window to rear. Radiator. Ample Room for king size bed.