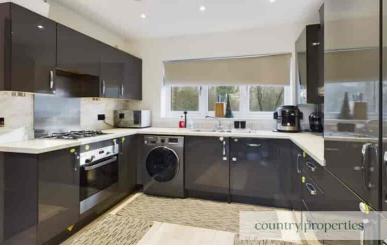

# Kitchen/ Diner

Continuation of the laminate flooring. UPVC double glazed French doors to rear. Sunken ceiling downlighters. Radiator concealed within a decorative radiator cover. Room for large dining table and chairs. Room for freestanding fridge/freezer. Further integrated fridge/freezer, full height Larder style cupboard and further cupboard and draw units all in high gloss grey front with stainless steel handles. Laminated roll edge worktop with stainless steel 1 ½ bowl sink unit. Space and plumbing for washing machine. Integrated Zanussi single oven with four burner gas hob over and extractor above. Integrated dishwasher. UPVC double glazed window to front.