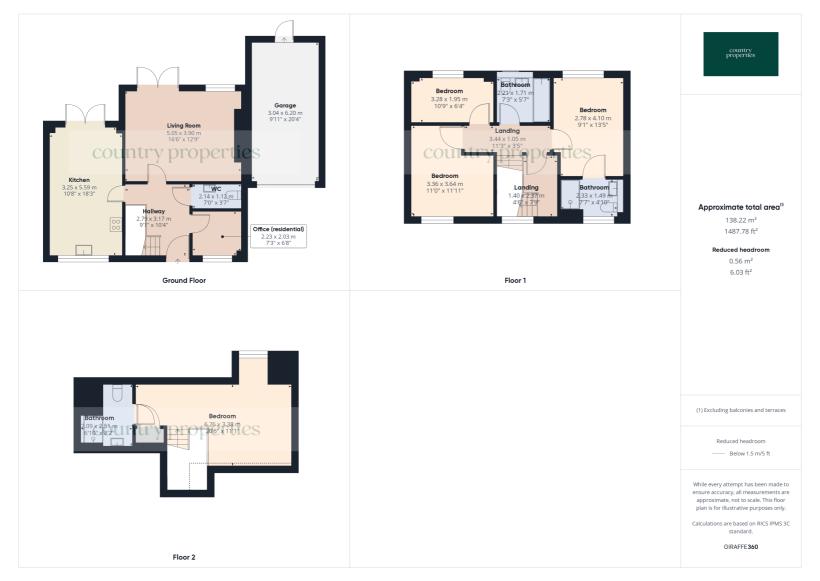

## **Ground Floor**

## **Entrance Hall**

Double glazed composite door leading to entrance hall, with laminate flooring, Stairs to first floor, Radiator concealed within a decorative radiator cover, Doors to study, cloakroom, living room and kitchen diner. Under-stair storage cupboard housing meters with sunken ceiling downlighter within.

## Office

UPVC double glazed window to front. Radiator. Telephone and internet points.

## Cloakroom

Decorative vinyl flooring. Ceramic wall tiling, decorative paneling to dado height. Ceiling coving. Sunken ceiling downlighters. Extractor fan. Low level WC, Pedestal. Wash hand basin with mixer tap over. Radiator.

# Living Room

Continuation of the laminate flooring. Two Double glazed skylights. UPVC double glazed French doors to rear and a further UPVC double glazed window to rear. Two Radiators. A built in entertainment unit with sunken recess for television and sound bar, Integrated electric flame effect fire.

# Kitchen/ Diner

Continuation of the laminate flooring. UPVC double glazed French doors to rear. Sunken ceiling downlighters. Radiator concealed within a decorative radiator cover. Room for large dining table and chairs. Room for freestanding fridge/freezer. Further integrated fridge/freezer, full height Larder style cupboard and further cupboard and draw units all in high gloss grey front with stainless steel handles. Laminated roll edge worktop with stainless steel 1 ½ bowl sink unit. Space and plumbing for washing machine. Integrated Zanussi single oven with four burner gas hob over and extractor above. Integrated dishwasher. UPVC double glazed window to front.

## First Floor

# Landing

Doors to bedrooms and bathroom.

#### **Bedroom Two**

Double glazed UPVC window to rear. Wall mounted television point. Radiator. Built in wardrobe with shelf and hanging space within. Door to ensuite.

## **Ensuite**

Replacement UPVC double glazed window to front with obscured glass. Ceramic floor

tiling. Low level dual flush WC wall hung wash hand basin with mixer tap over. Chrome heated towel rail. Sunken ceiling downlighters. Extractor fan. Ceramic wall tiling to dado height. Large walk in shower cubicle with ceramic tiling around. Thermostatically controlled riser shower within.

## **Bedroom Three**

UPVC double glazed window to front. Decorative molding to dado height. Ceiling coving. Radiator. Built-in full-height wardrobe with shelf and hanging space within.

#### **Bedroom Four**

Double glazed UPVC window to rear. Radiator. Full height wardrobe with shelf and hanging space within.

## Secondary Landing

UPVC double glazed window to front. Stairs to second floor.

## Bathroom

Double glazed UPVC window to rear with obscured glass. Panel bath with mixer tap and shower attachment, plus further thermostatically controlled riser shower over. Wall hung wash hand basin with mixer tap. Low level dual flush WC. Ceramic floor and wall tiling. Sunken ceiling downlighters. Extractor fan. Wall mounted electric shaver point.

## Second Floor

# **Dressing Area**

The stairs from the first floor lead up directly into a dressing area with a range of built in wardrobes with shelf and hanging space within and further three quarter height set of draws. Double glazed UPVC window to rear. Door to ensuite. Further door to airing cupboard housing the pressurised hot water cylinder.

#### Bedroom

Double glazed UPVC Georgian style Dorma window to rear. Radiator. Ample Room for king size bed.

#### Ensuite

Ceramic floor tiling. Ceramic wall tiling. Chrome heated towel rail. Wall hung wash hand basin with mixer tap over. Low level dual flush WC. Sunken ceiling downlighters. Extractor fan. Walk in double shower cubicle with thermostatically controlled riser shower over Wall mounted electric shaver point.

# Garage

A single garage with up and over door. Light and power within. A storage space above. Personal door leading out to rear garden. Block paved driveway in-front allowing parking for one vehicle.

All measurements are approximate and quoted in metric with imperial equivalents and for general guidance only and whilst every attempt has been made to ensure accuracy, they must not be relied on. The fixtures, fittings and appliances referred to have not been tested and therefore no guarantee can be given and that they are in working order. Internal photographs are reproduced for general information and it must not be inferred that any item shown is included with the property. For a free valuation, contact the numbers listed on the brochure