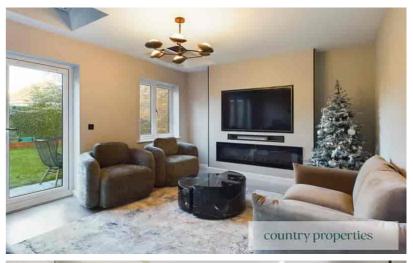

# Living Room

Continuation of the laminate flooring. Two Double glazed skylights. UPVC double glazed French doors to rear and a further UPVC double glazed window to rear. Two Radiators. A built in entertainment unit with sunken recess for television and sound bar, Integrated electric flame effect fire.