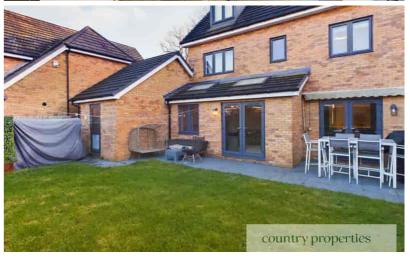

#### Rear Garden

Flagstone patio area leading out onto a lawned garden with railway sleeper style

borders timber fence surround with decorative artificial plants. Outside lights and power points. Seating area. Door to garage.

# Garage

A single garage with up and over door. Light and power within. A storage space above. Personal door leading out to rear garden. Block paved driveway in-front allowing parking for one vehicle.

All measurements are approximate and quoted in metric with imperial equivalents and for general guidance only and whilst every attempt has been made to ensure accuracy, they must not be relied on. The fixtures, fittings and appliances referred to have not been tested and therefore no guarantee can be given and that they are in working order. Internal photographs are reproduced for general information and it must not be inferred that any item shown is included with the property. For a free valuation, contact the numbers listed on the brochure