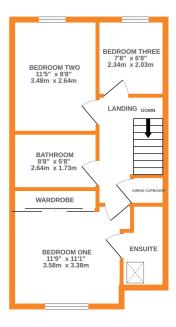

## **FULL DESCRIPTION**

Viewing is essential to fully appreciate this immaculately presented four bedroom modern end town house situated in the popular village of Denholme with excellent access to village amenities, the picturesque Doe Park reservoir, and views to the front. The three storey accommodation comprises of an entrance hall giving access to a cloaks WC. Bedroom four is on this level having double glazed window to the rear and a radiator. There is a utility room having plumbing for an automatic washing machine and double glazed door leading to the rear garden. The integral garage completes the ground floor accommodation. To the first floor the spacious dining kitchen has a range of modern base and wall mounted units, integrated appliances to include oven, hob and extractor fan, two double glazed windows to the rear and a radiator. The lounge has an electric pebble effect fire, double glazed patio doors open to a Juliet balcony enjoying views to the front. To the second floor there are three bedrooms, the master having an en-suite shower room. The house bathroom has a three piece suite comprising of a bath, WC, wash hand basin. Externally the property is situated on a generous size corner plot having a front lawn, drive leading to the integral garage. To the rear a beautifully presented garden comprising of a raised lawn, two decking areas, a patio and summer house. An ideal purchase for the growing family, offered for sale with no onward chain, EPC rating is C.

Whilst every attempt has been made to ensure the accuracy of the floorplan contained here, measurements of doors, windows, nooms and any other items are approximate and no responsibility is taken for any error, omission or mis-statement. This plan is for illustrative purposes only and should be used as such by any prospective purchaser. The services, systems and appliances shown have not been tested and no guarantee as to their operability or efficiency can be given. Made with Metrinix ¢20723 2ND FLOOR