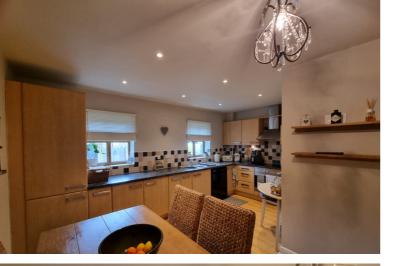

## **FULL DESCRIPTION**

Viewing is essential to fully appreciate this immaculately presented four bedroom modern end town house situated in the popular village of Denholme with excellent access to village amenities, the picturesque Doe Park reservoir, and views to the front. The three storey accommodation comprises of an entrance hall giving access to a cloaks WC. Bedroom four is on this level having double glazed window to the rear and a radiator. There is a utility room having plumbing for an automatic washing machine and double glazed door leading to the rear garden. The integral garage completes the ground floor accommodation. To the first floor the spacious dining kitchen has a range of modern base and wall mounted units, integrated appliances to include oven, hob and extractor fan, two double glazed windows to the rear and a radiator. The lounge has an electric pebble effect fire, double glazed patio doors open to a Juliet balcony enjoying views to the front. To the second floor there are three bedrooms, the master having an en-suite shower room. The house bathroom has a three piece suite comprising of a bath, WC, wash hand basin. Externally the property is situated on a generous size corner plot having a front lawn, drive leading to the integral garage. To the rear a beautifully presented garden comprising of a raised lawn, two decking areas, a patio and summer house. An ideal purchase for the growing family, offered for sale with no onward chain, EPC rating is C.