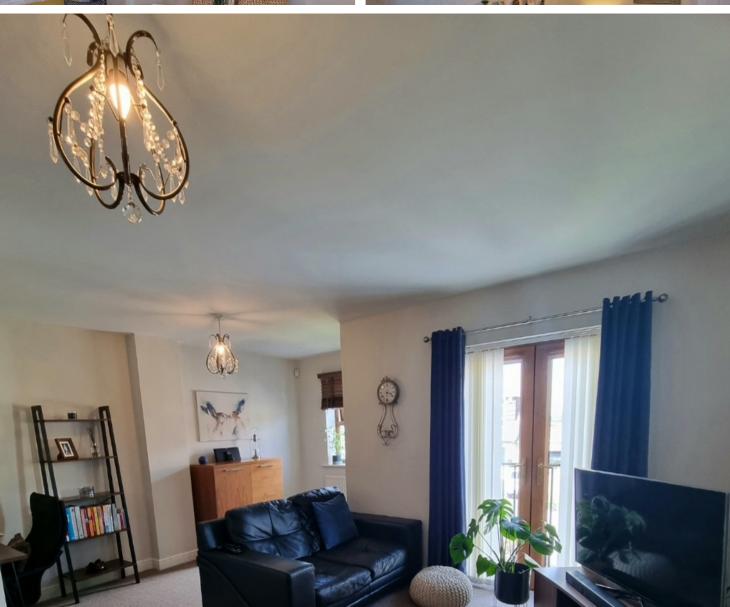

## **FULL DESCRIPTION**

Viewing is essential to fully appreciate this immaculately presented four bedroom modern end town house situated in the popular village of Denholme with excellent access to village amenities, the picturesque Doe Park reservoir, and views to the front. The three storey accommodation comprises of an entrance hall giving access to a cloaks WC. Bedroom four is on this level having double glazed window to the rear and a radiator. There is a utility room having plumbing for an automatic washing machine and double glazed door leading to the rear garden. The integral garage completes the ground floor accommodation. To the first floor the spacious dining kitchen has a range of modern base and wall mounted units, integrated appliances to include oven, hob and extractor fan, two double glazed windows to the rear and a radiator. The lounge has an electric pebble effect fire, double glazed patio doors open to a Juliet balcony enjoying views to the front. To the second floor there are three bedrooms, the master having an en-suite shower room. The house bathroom has a three piece suite comprising of a bath, WC, wash hand basin. Externally the property is situated on a generous size corner plot having a front lawn, drive leading to the integral garage. To the rear a beautifully presented garden comprising of a raised lawn, two decking areas, a patio and summer house. An ideal purchase for the growing family, offered for sale with no onward chain, EPC rating is C.