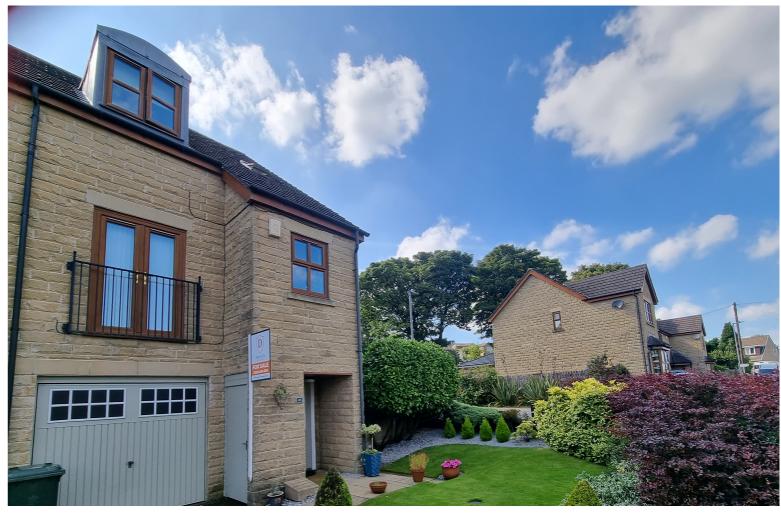

## **SUMMARY**

\*\*AN IMMACULATELY PRESENTED MODERN 4 BEDROOM END TOWN HOUSE, GENEROUS SIZE CORNER PLOT IN POPULLAR VILLAGE LOCATION OF DENHOLME!!\*\* Master en-suite & house bathroom, stunning gardens, 2 decking areas, patio, summerhouse, excellent access to picturesque Doe Park reservoir, far reaching views to the front, no chain- VIEWING ESSENTIAL TO FULLY APPRECIATE!! EPC rating is C.

## **FULL DESCRIPTION**

Viewing is essential to fully appreciate this immaculately presented four bedroom modern end town house situated in the popular village of Denholme with excellent access to village amenities, the picturesque Doe Park reservoir, and views to the front. The three storey accommodation comprises of an entrance hall giving access to a cloaks WC. Bedroom four is on this level having double glazed window to the rear and a radiator. There is a utility room having plumbing for an automatic washing machine and double glazed door leading to the rear garden. The integral garage completes the ground floor accommodation. To the first floor the spacious dining kitchen has a range of modern base and wall mounted units, integrated appliances to include oven, hob and extractor fan, two double glazed windows to the rear and a radiator. The lounge has an electric pebble effect fire, double glazed patio doors open to a Juliet balcony enjoying views to the front. To the second floor there are three bedrooms, the master having an en-suite shower room. The house bathroom has a three piece suite comprising of a bath, WC, wash hand basin. Externally the property is situated on a generous size corner plot having a front lawn, drive leading to the integral garage. To the rear a beautifully presented garden comprising of a raised lawn, two decking areas, a patio and summer house. An ideal purchase for the growing family, offered for sale with no onward chain, EPC rating is C.