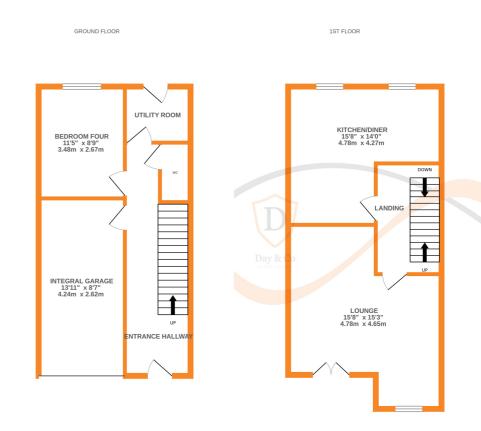

## **FULL DESCRIPTION**

Viewing is essential to fully appreciate this immaculately presented four bedroom modern end town house situated in the popular village of Denholme with excellent access to village amenities, the picturesque Doe Park reservoir, and views to the front. The three storey accommodation comprises of an entrance hall giving access to a cloaks WC. Bedroom four is on this level having double glazed window to the rear and a radiator. There is a utility room having plumbing for an automatic washing machine and double glazed door leading to the rear garden. The integral garage completes the ground floor accommodation. To the first floor the spacious dining kitchen has a range of modern base and wall mounted units, integrated appliances to include oven, hob and extractor fan, two double glazed windows to the rear and a radiator. The lounge has an electric pebble effect fire, double glazed patio doors open to a Juliet balcony enjoying views to the front. To the second floor there are three bedrooms, the master having an en-suite shower room. The house bathroom has a three piece suite comprising of a bath, WC, wash hand basin. Externally the property is situated on a generous size corner plot having a front lawn, drive leading to the integral garage. To the rear a beautifully presented garden comprising of a raised lawn, two decking areas, a patio and summer house. An ideal purchase for the growing family, offered for sale with no onward chain, EPC rating is C.

Whilst every attempt has been made to ensure the accuracy of the floorplan contained here, measurements of doors, windows, nooms and any other items are approximate and no responsibility is taken for any error, omission or mis-statement. This plan is for illustrative purposes only and should be used as such by any prospective purchaser. The services, systems and appliances shown have not been tested and no guarantee as to their operability or efficiency can be given. Made with Metrinix ¢20723 2ND FLOOR