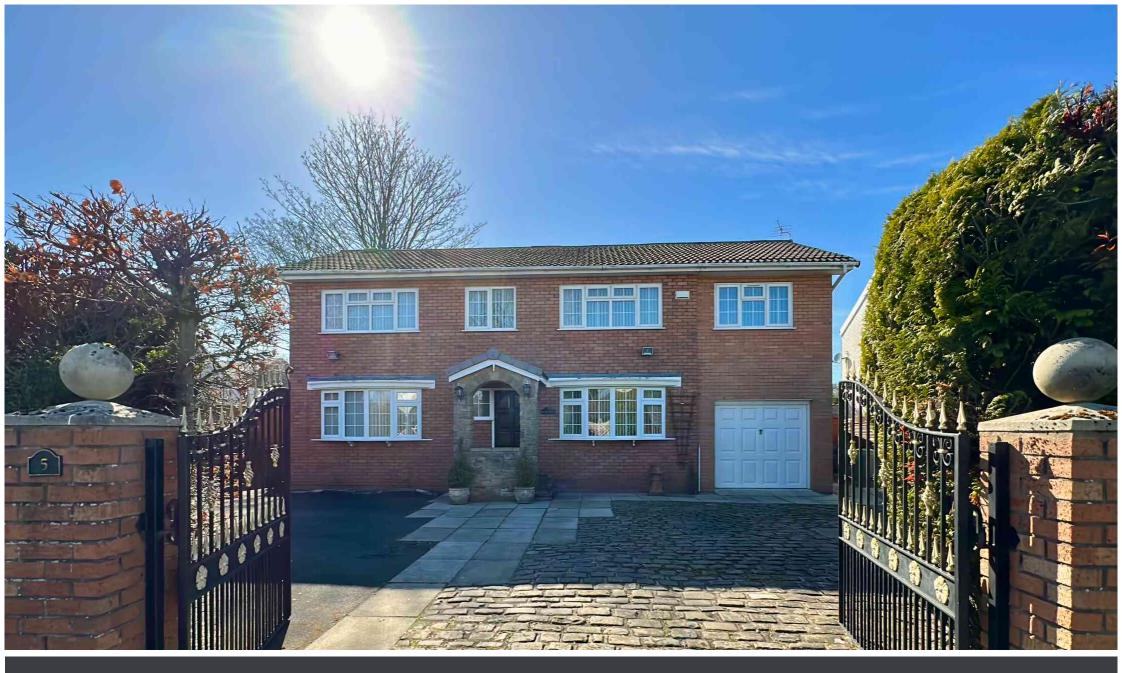

5 Paradise Lane, Formby, L37 7EH

Offers Over £580,000

Set behind gates you will find this individually designed DOUBLE-FRONTED DETACHED HOUSE that offers a wealth of opportunity.

The property rests on a generous PLOT of 0.14 of an ACRE with a sunny WEST-facing rear aspect. The internal FLOOR AREA covers an impressive 2,200 sq ft.

As you arrive at the property, you will be pleased with the OFF-ROAD parking for several vehicles. As you cross the threshold, you will be greeted in the welcoming ENTRANCE HALL, which flows into the dual aspect LOUNGE and CONSERVATORY beyond. There are TWO FURTHER RECEPTION ROOMS and a KITCHEN/DINER together with the essential downstairs WC and UTILITY ROOM for a busy household.