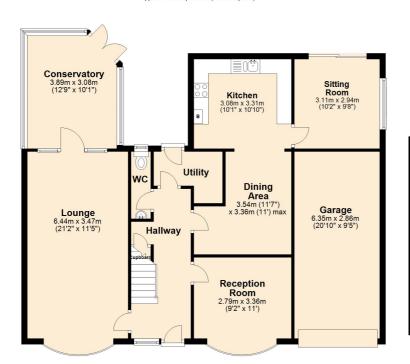

As you arrive at the property, you will be pleased with the OFF-ROAD parking for several vehicles. As you cross the threshold, you will be greeted in the welcoming ENTRANCE HALL, which flows into the dual aspect LOUNGE and CONSERVATORY beyond. There are TWO FURTHER RECEPTION ROOMS and a KITCHEN/DINER together with the essential downstairs WC and UTILITY ROOM for a busy household.

Upstairs won't disappoint either. There are FOUR DOUBLE BEDROOMS, each with its OWN EN-SUITE.

The rear garden is perfect for hosting during the summer months and for energetic children and pets on a daily basis. In addition, the GARAGE provides great additional storage.