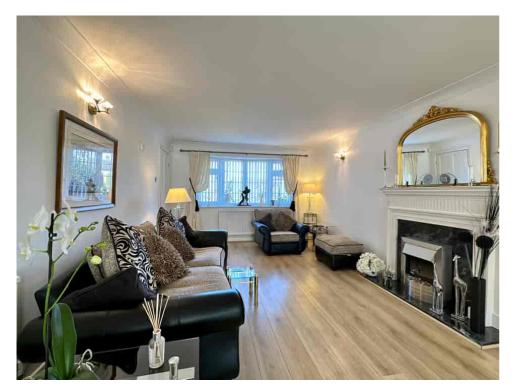

As you arrive at the property, you will be pleased with the OFF-ROAD parking for several vehicles. As you cross the threshold, you will be greeted in the welcoming ENTRANCE HALL, which flows into the dual aspect LOUNGE and CONSERVATORY beyond. There are TWO FURTHER RECEPTION ROOMS and a KITCHEN/DINER together with the essential downstairs WC and UTILITY ROOM for a busy household.