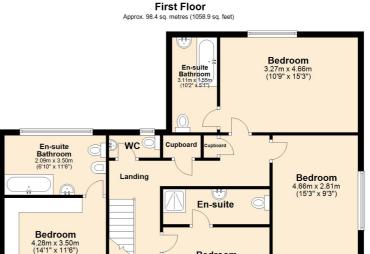

Upstairs won't disappoint either. There are FOUR DOUBLE BEDROOMS, each with its OWN EN-SUITE.

The rear garden is perfect for hosting during the summer months and for energetic children and pets on a daily basis. In addition, the GARAGE provides great additional storage.

Approx. 109.9 sq. metres (1182.7 sq. feet)

Bedroom 3.27m x 3.69m (10'9" x 12'1")

> En-suite Bathroom

Total area: approx. 208.3 sq. metres (2241.6 sq. feet)

Plan produced using PlanUp.