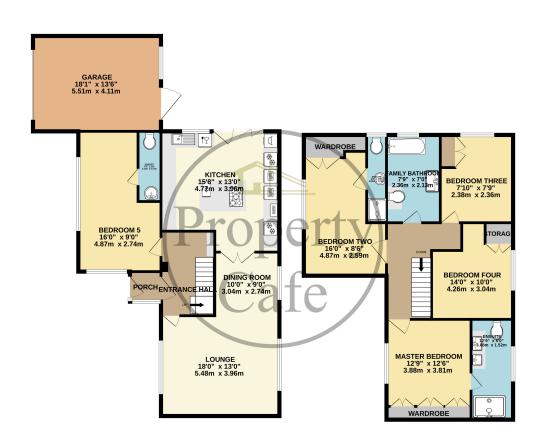

GROUND FLOOR 1166 sq.ft. (108.3 sq.m.) approx.

1ST FLOOR 952 sq.ft. (88.4 sq.m.) approx.