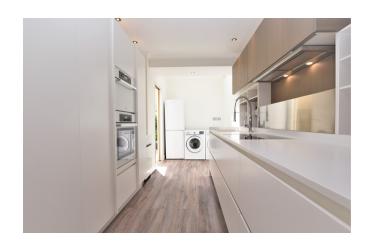

On entering the property you are greeted by a light and bright hallway with stairs to the first floor with understairs storage cupboard, the real wow factor is when you walk in the sitting room and see the extent of the vast open plan space flowing through from the large sitting room to the lower tiered dining area which is a superb room for entertaining. The kitchen is the same as this extends to the utility area and this room has a range of fitted units incorporating high end appliances and tranquil lighting.

- No Onward Chain
- Extended Three Bedroom Family Home
- Ground Floor Cloakroom/ Wet Room
- Large Sitting Room With Lots Of Natural Light
- Good Size Dining Area With Bi-fold Wooden Doors
- Utility Area With Skylight Windows
- Modern Fitted Kitchen With High End Appliances
- Three Bedrooms (Two Large Doubles)
- Ideal First Time / Investment Purchase
- 60 Ft Landscaped Rear Garden With Water Feature
- Off Road Parking To Front