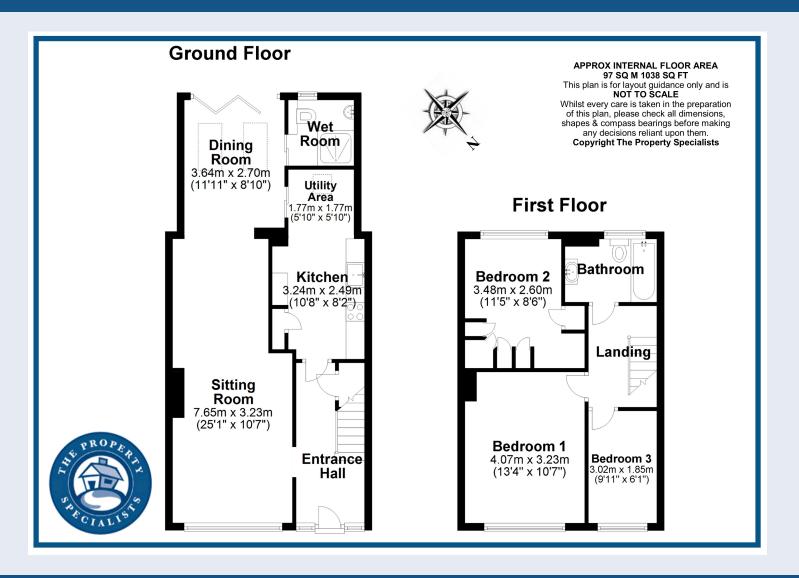

On entering the property you are greeted by a light and bright hallway with stairs to the first floor with understairs storage cupboard, the real wow factor is when you walk in the sitting room and see the extent of the vast open plan space flowing through from the large sitting room to the lower tiered dining area which is a superb room for entertaining. The kitchen is the same as this extends to the utility area and this room has a range of fitted units incorporating high end appliances and tranquil lighting.

On the first floor there is three bedroom and two of which are really great doubles with the back double bedroom benefitting from a range of fitted wardrobes and enjoys beautiful views of the recreational grounds. On the landing you can access the family bathroom and the landing is a substantial size and a lot of owners in the road have converted their lofts by gaining access from this area.

Outside the property there is a blocked paved driveway providing parking for two vehicles and the rear garden is beautifully landscaped with a variety of trees and shrubs including a large Olive tree. Furthermore, the garden has a fantastic, raised water feature/pond and stunning matching flowerbed housing a palm tree.