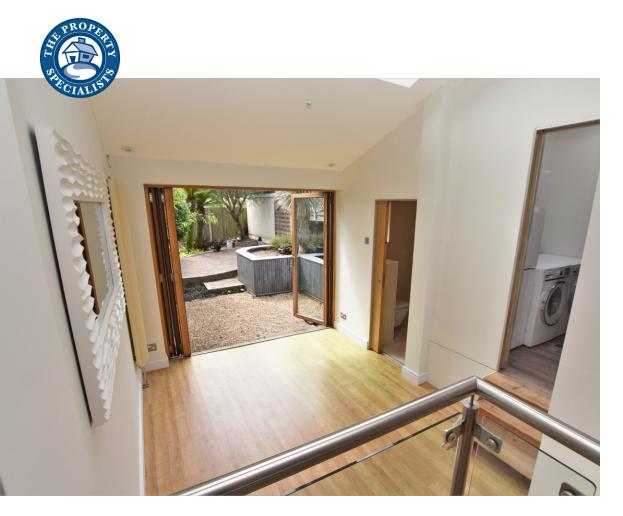

On entering the property you are greeted by a light and bright hallway with stairs to the first floor with understairs storage cupboard, the real wow factor is when you walk in the sitting room and see the extent of the vast open plan space flowing through from the large sitting room to the lower tiered dining area which is a superb room for entertaining. The kitchen is the same as this extends to the utility area and this room has a range of fitted units incorporating high end appliances and tranquil lighting.

- No Onward Chain
- Extended Three Bedroom Family Home
- Ground Floor Cloakroom/ Wet Room
- Large Sitting Room With Lots Of Natural Light
- Good Size Dining Area With Bi-fold Wooden Doors
- Utility Area With Skylight Windows
- Modern Fitted Kitchen With High End Appliances
- Three Bedrooms (Two Large Doubles)
- Ideal First Time / Investment Purchase
- 60 Ft Landscaped Rear Garden With Water Feature
- Off Road Parking To Front