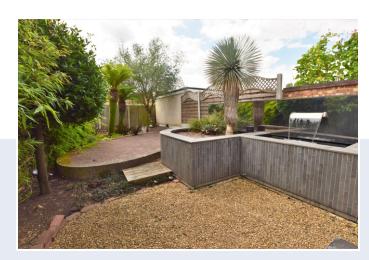

Outside the property there is a blocked paved driveway providing parking for two vehicles and the rear garden is beautifully landscaped with a variety of trees and shrubs including a large Olive tree. Furthermore, the garden has a fantastic, raised water feature/pond and stunning matching flowerbed housing a palm tree.