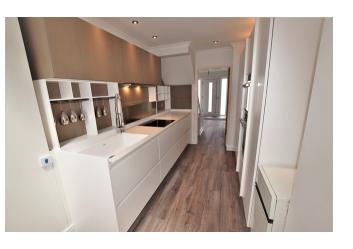

On entering the property you are greeted by a light and bright hallway with stairs to the first floor with understairs storage cupboard, the real wow factor is when you walk in the sitting room and see the extent of the vast open plan space flowing through from the large sitting room to the lower tiered dining area which is a superb room for entertaining. The kitchen is the same as this extends to the utility area and this room has a range of fitted units incorporating high end appliances and tranquil lighting.

- No Onward Chain
- Extended Three Bedroom Family Home
- Ground Floor Cloakroom/ Wet Room
- Large Sitting Room With Lots Of Natural Light
- Good Size Dining Area With Bi-fold Wooden Doors
- Utility Area With Skylight Windows
- Modern Fitted Kitchen With High End Appliances
- Three Bedrooms (Two Large Doubles)
- Ideal First Time / Investment Purchase
- 60 Ft Landscaped Rear Garden With Water Feature
- Off Road Parking To Front