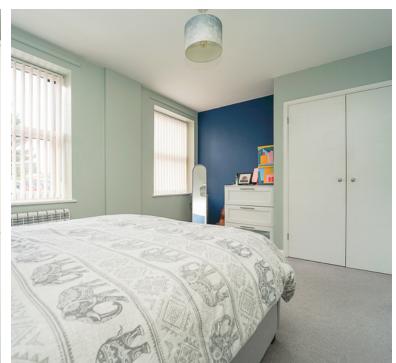

#### Bedroom One

9' 3" x 14' 4" (2.82m x 4.37m) UPVC double glazed window with rear aspect, wall mounted electric radiator, built in wardrobe.

## **Bedroom Two**

14' 0" x 8' 10" (4.27m x 2.69m)
UPVC double glazed windows to rear and side aspects, wall mounted electric radiator.