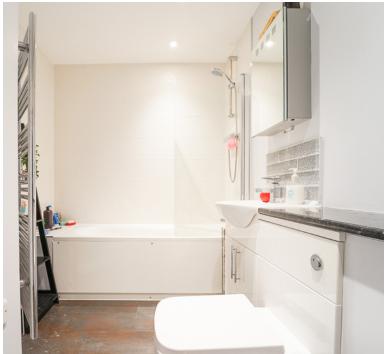

## **Bathroom**

4' 6" x 9' 4" (1.37m x 2.84m)
Three piece suite comprising low level WC, vanity wash basin, paneled bath with fitted shower attachment over, wall mounted heated towel rail, extractor fan.