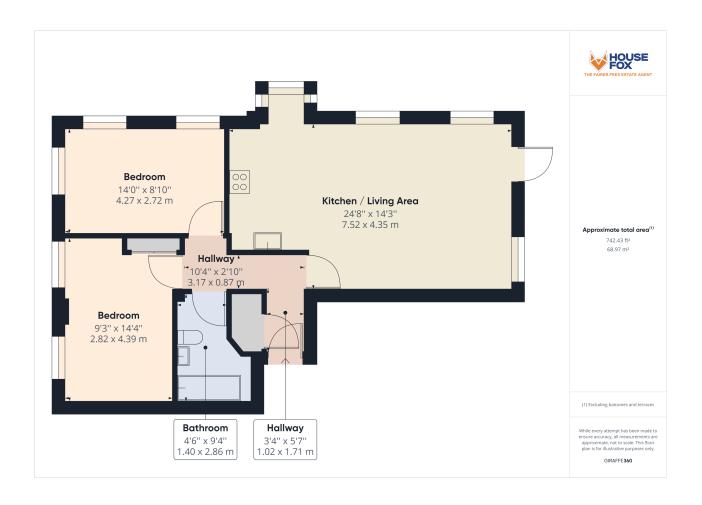

## **ROOM DESCRIPTIONS**

# Living Area/Kitchen

24' 8" x 14' 3" (7.52m x 4.34m)
Four UPVC double glazed
windows with front and side
aspects, UPVC double glazed
door opening out to rear
garden, two wall mounted
electric radiators. Range of wall
to base units inset one and a
half bowl stainless steel sink and
drainer, integrated washing
machine, integrated electric
oven with electric hob and
extractor fan over, integrated
fridge freezer, integrated dish
washer.

#### Bedroom One

9' 3" x 14' 4" (2.82m x 4.37m) UPVC double glazed window with rear aspect, wall mounted electric radiator, built in wardrobe.

## **Bedroom Two**

14' 0" x 8' 10" (4.27m x 2.69m)
UPVC double glazed windows to rear and side aspects, wall mounted electric radiator.

## **Bathroom**

4' 6" x 9' 4" (1.37m x 2.84m)
Three piece suite comprising low level WC, vanity wash basin, paneled bath with fitted shower attachment over, wall mounted heated towel rail, extractor fan.

## **FLOORPLAN & EPC**