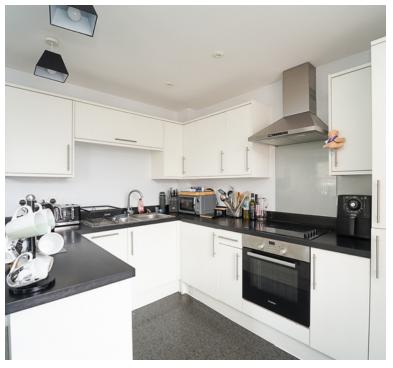

The open-plan layout seamlessly integrates the lounge, diner, and kitchen, creating a versatile and inviting space for entertaining guests or spending quality time with family. The modern kitchen is equipped with high-quality appliances and ample storage, making it a chefs delight. Prepare delicious meals while enjoying the company of your loved ones in the adjacent dining and living areas.

# Living Area/Kitchen

24' 8" x 14' 3" (7.52m x 4.34m)
Four UPVC double glazed
windows with front and side
aspects, UPVC double glazed
door opening out to rear
garden, two wall mounted
electric radiators. Range of wall
to base units inset one and a
half bowl stainless steel sink and
drainer, integrated washing
machine, integrated electric
oven with electric hob and
extractor fan over, integrated
fridge freezer, integrated dish
washer.