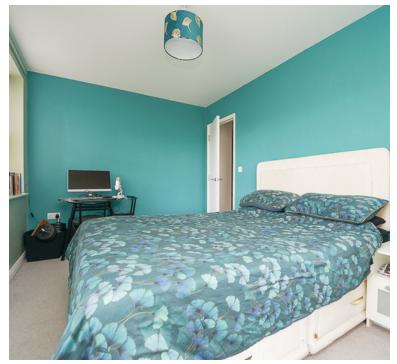

This apartment features two spacious double bedrooms, offering ample space for relaxation and rest. The open-plan layout seamlessly integrates the lounge, diner, and kitchen, creating a versatile and inviting space for entertaining guests or spending quality time with family.

#### Bedroom One

9' 3" x 14' 4" (2.82m x 4.37m) UPVC double glazed window with rear aspect, wall mounted electric radiator, built in wardrobe.

## **Bedroom Two**

14' 0" x 8' 10" (4.27m x 2.69m)
UPVC double glazed windows to rear and side aspects, wall mounted electric radiator.