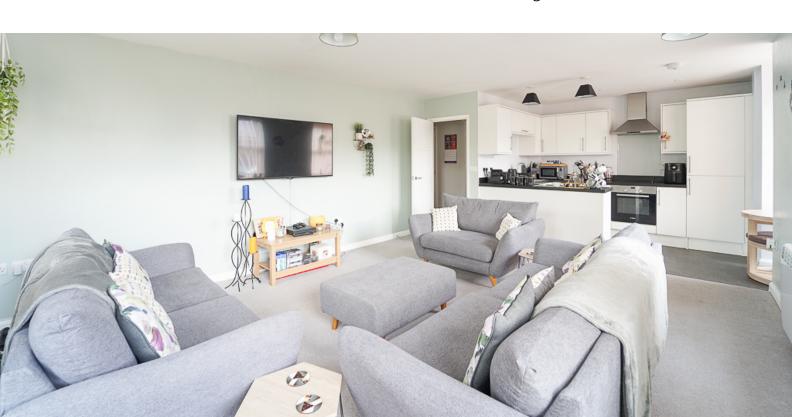

This apartment features two spacious double bedrooms, offering ample space for relaxation and rest. The open-plan layout seamlessly integrates the lounge, diner, and kitchen, creating a versatile and inviting space for entertaining guests or spending quality time with family.

The open-plan layout seamlessly integrates the lounge, diner, and kitchen, creating a versatile and inviting space for entertaining guests or spending quality time with family. The modern kitchen is equipped with high-quality appliances and ample storage, making it a chefs delight. Prepare delicious meals while enjoying the company of your loved ones in the adjacent dining and living areas.

# Living Area/Kitchen

24' 8" x 14' 3" (7.52m x 4.34m)
Four UPVC double glazed
windows with front and side
aspects, UPVC double glazed
door opening out to rear
garden, two wall mounted
electric radiators. Range of wall
to base units inset one and a
half bowl stainless steel sink and
drainer, integrated washing
machine, integrated electric
oven with electric hob and
extractor fan over, integrated
fridge freezer, integrated dish
washer.