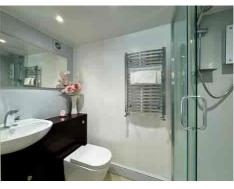

On the ground floor, a welcoming RECEPTION HALL opens into an OPEN-PLAN DINING AREA, providing a sociable and versatile layout. To the rear, a bright and comfortable LOUNGE enjoys views over the garden and access via SLIDING DOORS. The stylish KITCHEN/BREAKFAST ROOM is fitted with a central island and modern cabinetry, with FRENCH DOORS that lead directly to the patio and lawn — ideal for all fresco dining and summer gatherings. A GROUND FLOOR SHOWER ROOM and practical UTILITY AREA complete the layout.