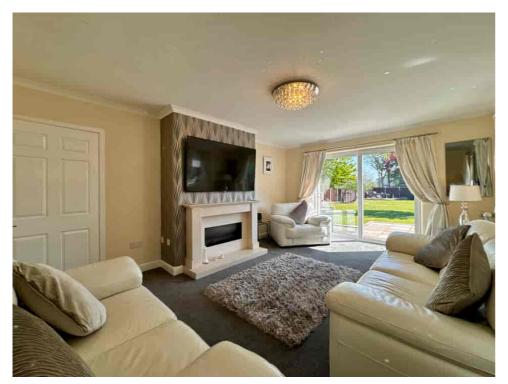

On the ground floor, a welcoming RECEPTION HALL opens into an OPEN-PLAN DINING AREA, providing a sociable and versatile layout. To the rear, a bright and comfortable LOUNGE enjoys views over the garden and access via SLIDING DOORS. The stylish KITCHEN/BREAKFAST ROOM is fitted with a central island and modern cabinetry, with FRENCH DOORS that lead directly to the patio and lawn — ideal for all fresco dining and summer gatherings. A GROUND FLOOR SHOWER ROOM and practical UTILITY AREA complete the layout.