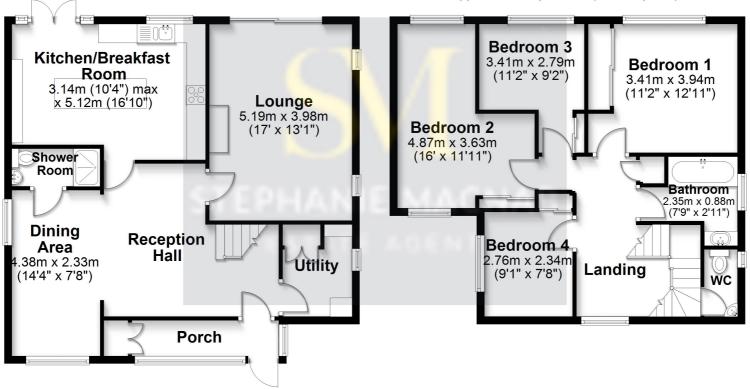

## **Ground Floor**

Approx. 76.1 sq. metres (819.7 sq. feet)

## **First Floor**

Approx. 62.9 sq. metres (677.6 sq. feet)

Total area: approx. 139.1 sq. metres (1497.2 sq. feet)

This floorplan is for illustrative purposes only and is not to scale.

Plan produced using PlanUp.