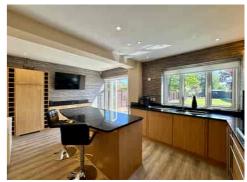

On the ground floor, a welcoming RECEPTION HALL opens into an OPEN-PLAN DINING AREA, providing a sociable and versatile layout. To the rear, a bright and comfortable LOUNGE enjoys views over the garden and access via SLIDING DOORS. The stylish KITCHEN/BREAKFAST ROOM is fitted with a central island and modern cabinetry, with FRENCH DOORS that lead directly to the patio and lawn — ideal for all fresco dining and summer gatherings. A GROUND FLOOR SHOWER ROOM and practical UTILITY AREA complete the layout.