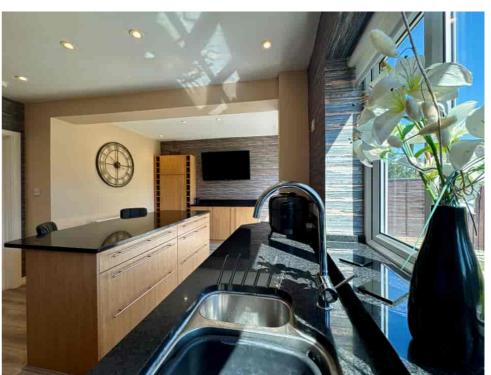

On the ground floor, a welcoming RECEPTION HALL opens into an OPEN-PLAN DINING AREA, providing a sociable and versatile layout. To the rear, a bright and comfortable LOUNGE enjoys views over the garden and access via SLIDING DOORS. The stylish KITCHEN/BREAKFAST ROOM is fitted with a central island and modern cabinetry, with FRENCH DOORS that lead directly to the patio and lawn — ideal for all fresco dining and summer gatherings. A GROUND FLOOR SHOWER ROOM and practical UTILITY AREA complete the layout.