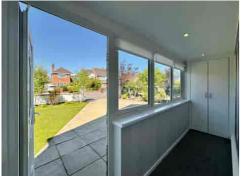

On the ground floor, a welcoming RECEPTION HALL opens into an OPEN-PLAN DINING AREA, providing a sociable and versatile layout. To the rear, a bright and comfortable LOUNGE enjoys views over the garden and access via SLIDING DOORS. The stylish KITCHEN/BREAKFAST ROOM is fitted with a central island and modern cabinetry, with FRENCH DOORS that lead directly to the patio and lawn — ideal for all fresco dining and summer gatherings. A GROUND FLOOR SHOWER ROOM and practical UTILITY AREA complete the layout.