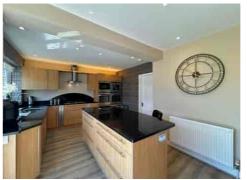

On the ground floor, a welcoming RECEPTION HALL opens into an OPEN-PLAN DINING AREA, providing a sociable and versatile layout. To the rear, a bright and comfortable LOUNGE enjoys views over the garden and access via SLIDING DOORS. The stylish KITCHEN/BREAKFAST ROOM is fitted with a central island and modern cabinetry, with FRENCH DOORS that lead directly to the patio and lawn — ideal for all fresco dining and summer gatherings. A GROUND FLOOR SHOWER ROOM and practical UTILITY AREA complete the layout.