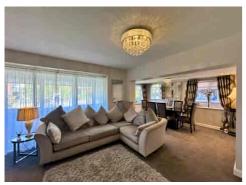

On the ground floor, a welcoming RECEPTION HALL opens into an OPEN-PLAN DINING AREA, providing a sociable and versatile layout. To the rear, a bright and comfortable LOUNGE enjoys views over the garden and access via SLIDING DOORS. The stylish KITCHEN/BREAKFAST ROOM is fitted with a central island and modern cabinetry, with FRENCH DOORS that lead directly to the patio and lawn — ideal for all fresco dining and summer gatherings. A GROUND FLOOR SHOWER ROOM and practical UTILITY AREA complete the layout.