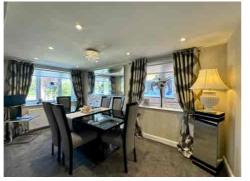

On the ground floor, a welcoming RECEPTION HALL opens into an OPEN-PLAN DINING AREA, providing a sociable and versatile layout. To the rear, a bright and comfortable LOUNGE enjoys views over the garden and access via SLIDING DOORS. The stylish KITCHEN/BREAKFAST ROOM is fitted with a central island and modern cabinetry, with FRENCH DOORS that lead directly to the patio and lawn — ideal for all fresco dining and summer gatherings. A GROUND FLOOR SHOWER ROOM and practical UTILITY AREA complete the layout.