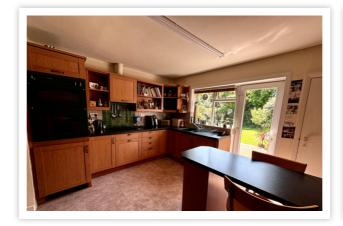

# AT A GLANCE...

Bexhill Estates are delighted to offer this Larkin built two/three bedroom detached bungalow for sale. The property offers spacious accommodation, comprising entrance hall, triple aspect lounge with views over the front and rear gardens and gas fire, conservatory with double doors to the rear garden, two double bedrooms, one with an en-suite shower room, family bathroom and kitchen with breakfast bar, walk-in larder, double oven, hob with extractor hood above, integrated washing machine and fridge/freezer. The property was extended by the current owner to provide an upstairs space which is currently used as a study/office but could easily be a third bedroom with balcony opening out to the front. Located in a quiet cul de sac with ample parking for several vehicles, viewing is highly recommended.