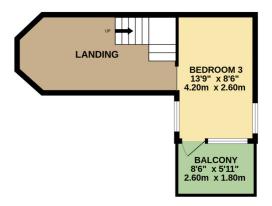

# AT A GLANCE...

Bexhill Estates are delighted to offer this Larkin built two/three bedroom detached bungalow for sale. The property offers spacious accommodation, comprising entrance hall, triple aspect lounge with views over the front and rear gardens and gas fire, conservatory with double doors to the rear garden, two double bedrooms, one with an en-suite shower room, family bathroom and kitchen with breakfast bar, walk-in larder, double oven, hob with extractor hood above, integrated washing machine and fridge/freezer. The property was extended by the current owner to provide an upstairs space which is currently used as a study/office but could easily be a third bedroom with balcony opening out to the front. Located in a quiet cul de sac with ample parking for several vehicles, viewing is highly recommended.

GROUND FLOOR 1ST FLOOR

Whilst every attempt has been made to ensure the accuracy of the floorplan contained here, measurements of doors, windows, rooms and any other items are approximate and no responsibility is taken for any error, omission or mis-statement. This plan is for illustrative purposes only and should be used as such by any prospective purchaser. The services, systems and appliances shown have not been tested and no guarantee as to their operability or efficiency can be given.

Made with Metropix ©2024

MONEY LAUNDERING REGULATIONS 2003 intending purchasers will be asked to produce identification and proof of financial status when an offer is received. We would ask for your co-operation in order that there will be no delay in agreeing the sale. The Agent has not tested any apparatus, equipment, fixtures and fittings or services and so cannot verify that they are in working order or fit for the purpose. A Buyer is advised to obtain verification from their Solicitor or Surveyor. References to the Tenure of a Property are based on information supplied by the Seller. The Agent has not had sight of the title documents. A Buyer is advised to obtain verification from their Solicitor. You are advised to check the availability of this property before travelling any distance to view. We have taken every precaution to ensure that these details are accurate and not misleading. If there is any point which is of particular importance to you, please contact us and we will provide any information you require. This is advisable, particularly if you intend to travel some distance to view the property. The mention of any appliances and services within these details does not imply that they are in full and efficient working order. These details must therefore be taken as a guide only and approved details should be requested from the agents.