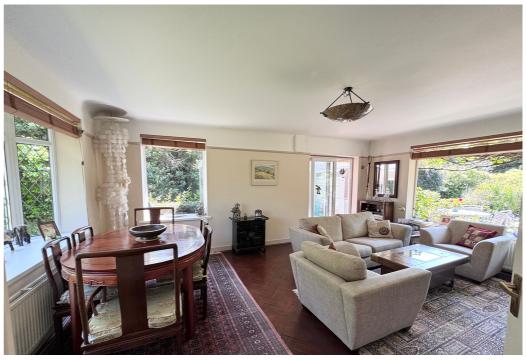

# AT A GLANCE...

Bexhill Estates are delighted to offer this Larkin built two/three bedroom detached bungalow for sale. The property offers spacious accommodation, comprising entrance hall, triple aspect lounge with views over the front and rear gardens and gas fire, conservatory with double doors to the rear garden, two double bedrooms, one with an en-suite shower room, family bathroom and kitchen with breakfast bar, walk-in larder, double oven, hob with extractor hood above, integrated washing machine and fridge/freezer. The property was extended by the current owner to provide an upstairs space which is currently used as a study/office but could easily be a third bedroom with balcony opening out to the front. Located in a quiet cul de sac with ample parking for several vehicles, viewing is highly recommended.

### **Key Features:**

- South west facing garden
- Triple aspect lounge
- Off road parking for several vehicles
- En-suite shower room

- Two/three double bedrooms
- Conservatory
- Quiet and secluded location