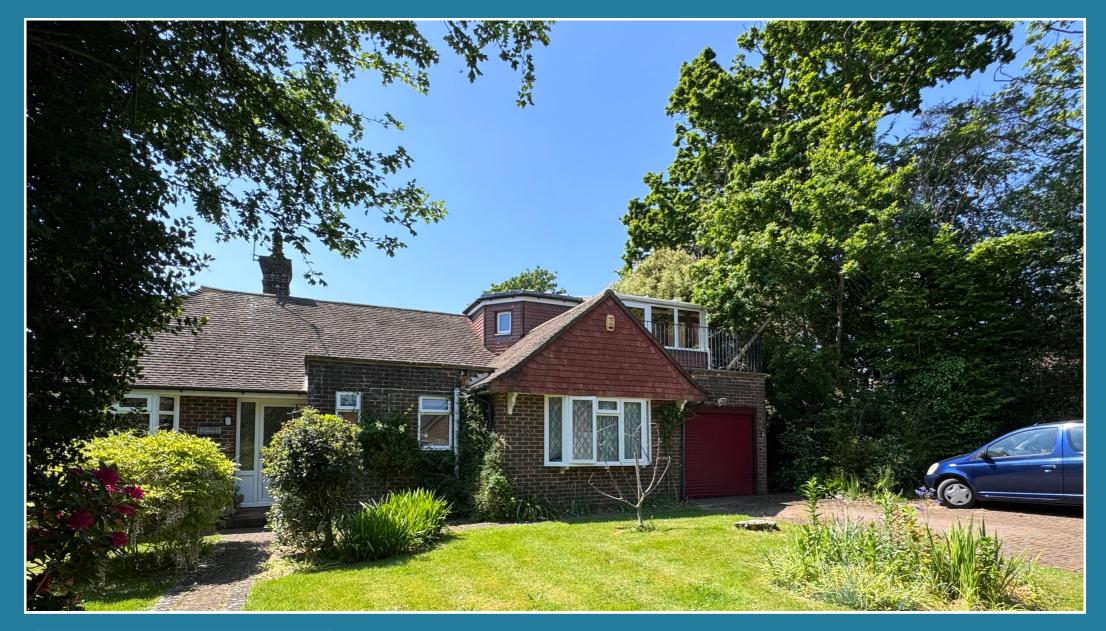

# AT A GLANCE...

Bexhill Estates are delighted to offer this Larkin built two/three bedroom detached bungalow for sale. The property offers spacious accommodation, comprising entrance hall, triple aspect lounge with views over the front and rear gardens and gas fire, conservatory with double doors to the rear garden, two double bedrooms, one with an en-suite shower room, family bathroom and kitchen with breakfast bar, walk-in larder, double oven, hob with extractor hood above, integrated washing machine and fridge/freezer. The property was extended by the current owner to provide an upstairs space which is currently used as a study/office but could easily be a third bedroom with balcony opening out to the front. Located in a quiet cul de sac with ample parking for several vehicles, viewing is highly recommended.

The Rowans, Park Lane, Bexhill-on-Sea, East Sussex, TN394DS

### **Key Features:**

- South west facing garden
- Triple aspect lounge
- Off road parking for several vehicles
- En-suite shower room

- Two/three double bedrooms
- Conservatory
- Quiet and secluded location

#### **OUTSIDE:-**

The front of the property has a lovely lawned area with pathway to the front door and ample off road parking for several vehicles. The garden wraps around the property and the rear is south west facing with lawn and patio area. There is also an area where you can grown your own to one side.