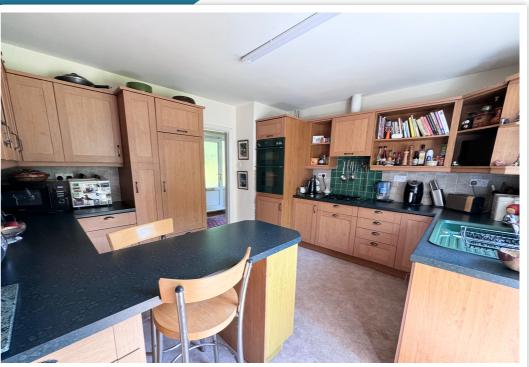

# AT A GLANCE...

Bexhill Estates are delighted to offer this Larkin built two/three bedroom detached bungalow for sale. The property offers spacious accommodation, comprising entrance hall, triple aspect lounge with views over the front and rear gardens and gas fire, conservatory with double doors to the rear garden, two double bedrooms, one with an en-suite shower room, family bathroom and kitchen with breakfast bar, walk-in larder, double oven, hob with extractor hood above, integrated washing machine and fridge/freezer. The property was extended by the current owner to provide an upstairs space which is currently used as a study/office but could easily be a third bedroom with balcony opening out to the front. Located in a quiet cul de sac with ample parking for several vehicles, viewing is highly recommended.