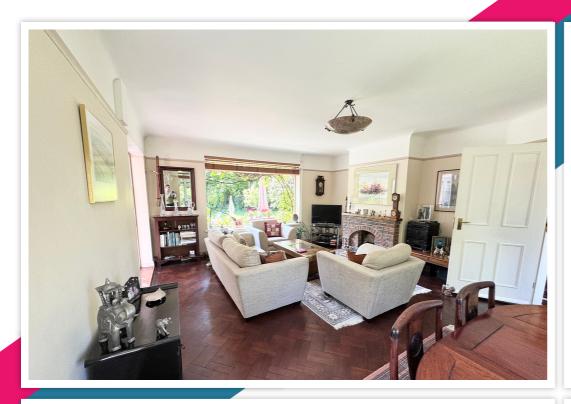

# AT A GLANCE...

Bexhill Estates are delighted to offer this Larkin built two/three bedroom detached bungalow for sale. The property offers spacious accommodation, comprising entrance hall, triple aspect lounge with views over the front and rear gardens and gas fire, conservatory with double doors to the rear garden, two double bedrooms, one with an en-suite shower room, family bathroom and kitchen with breakfast bar, walk-in larder, double oven, hob with extractor hood above, integrated washing machine and fridge/freezer. The property was extended by the current owner to provide an upstairs space which is currently used as a study/office but could easily be a third bedroom with balcony opening out to the front. Located in a quiet cul de sac with ample parking for several vehicles, viewing is highly recommended.