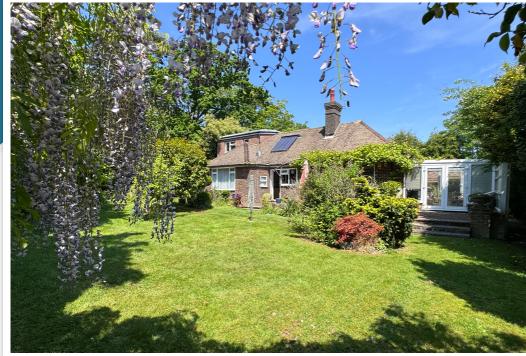

#### **OUTSIDE:-**

The front of the property has a lovely lawned area with pathway to the front door and ample off road parking for several vehicles. The garden wraps around the property and the rear is south west facing with lawn and patio area. There is also an area where you can grown your own to one side.