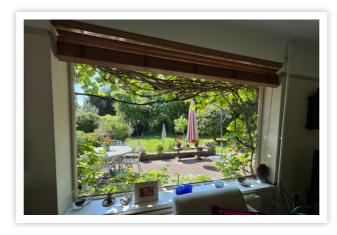

#### **OUTSIDE:-**

The front of the property has a lovely lawned area with pathway to the front door and ample off road parking for several vehicles. The garden wraps around the property and the rear is south west facing with lawn and patio area. There is also an area where you can grown your own to one side.