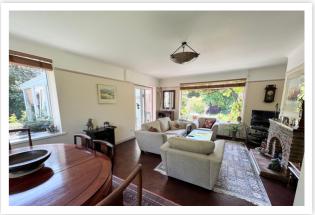

# AT A GLANCE...

Bexhill Estates are delighted to offer this Larkin built two/three bedroom detached bungalow for sale. The property offers spacious accommodation, comprising entrance hall, triple aspect lounge with views over the front and rear gardens and gas fire, conservatory with double doors to the rear garden, two double bedrooms, one with an en-suite shower room, family bathroom and kitchen with breakfast bar, walk-in larder, double oven, hob with extractor hood above, integrated washing machine and fridge/freezer. The property was extended by the current owner to provide an upstairs space which is currently used as a study/office but could easily be a third bedroom with balcony opening out to the front. Located in a quiet cul de sac with ample parking for several vehicles, viewing is highly recommended.

### **Key Features:**

- South west facing garden
- Triple aspect lounge
- Off road parking for several vehicles
- En-suite shower room

- Two/three double bedrooms
- Conservatory
- Quiet and secluded location