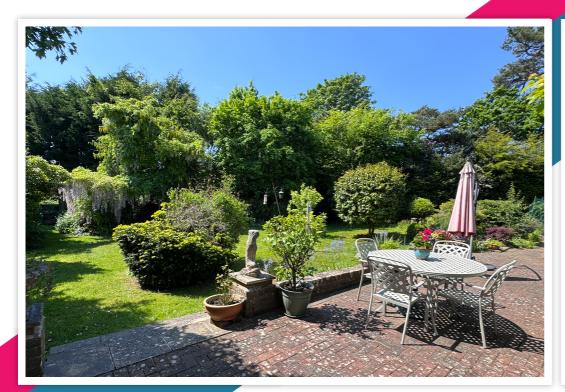

### **Key Features:**

- South west facing garden
- Triple aspect lounge
- Off road parking for several vehicles
- En-suite shower room

- Two/three double bedrooms
- Conservatory
- Quiet and secluded location

#### **OUTSIDE:-**

The front of the property has a lovely lawned area with pathway to the front door and ample off road parking for several vehicles. The garden wraps around the property and the rear is south west facing with lawn and patio area. There is also an area where you can grown your own to one side.