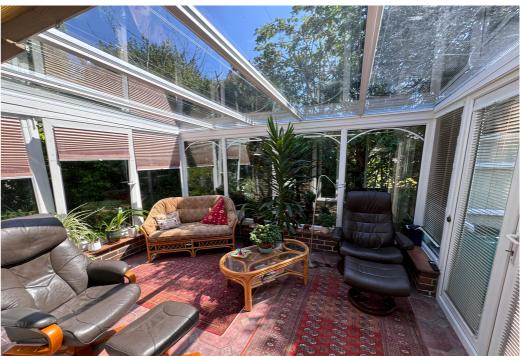

# AT A GLANCE...

Bexhill Estates are delighted to offer this Larkin built two/three bedroom detached bungalow for sale. The property offers spacious accommodation, comprising entrance hall, triple aspect lounge with views over the front and rear gardens and gas fire, conservatory with double doors to the rear garden, two double bedrooms, one with an en-suite shower room, family bathroom and kitchen with breakfast bar, walk-in larder, double oven, hob with extractor hood above, integrated washing machine and fridge/freezer. The property was extended by the current owner to provide an upstairs space which is currently used as a study/office but could easily be a third bedroom with balcony opening out to the front. Located in a quiet cul de sac with ample parking for several vehicles, viewing is highly recommended.

### **Key Features:**

- South west facing garden
- Triple aspect lounge
- Off road parking for several vehicles
- En-suite shower room

- Two/three double bedrooms
- Conservatory
- Quiet and secluded location