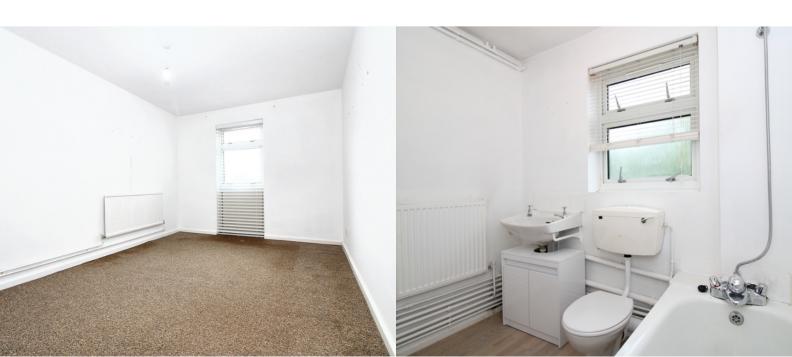

# **MASTER DOUBLE BEDROOM**

4.17m x 2.92m (13' 8" x 9' 7") Window to Rear Aspect. Radiator.

#### **BATHROOM**

Bathroom comprising of bath with mixer tap, wash hand basin and W/C. Window to front aspect. Radiator,