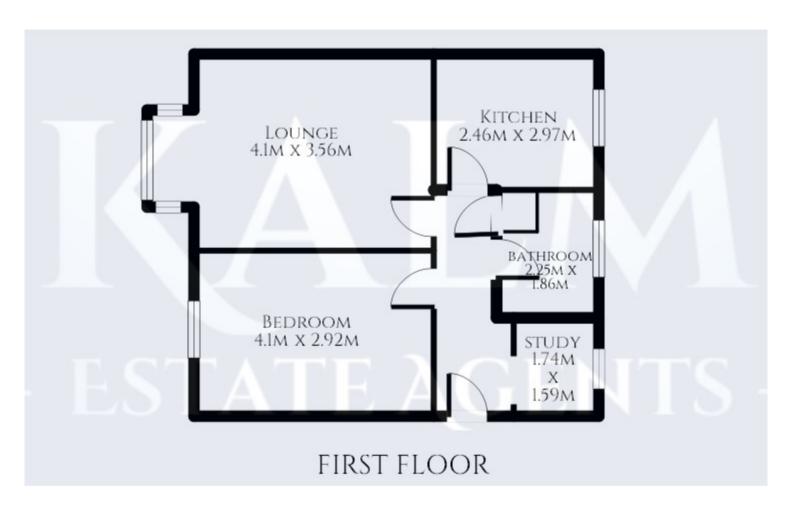

# FIRST FLOOR APARTMENT

# LOUNGE/DINING AREA

4.14m x 3.56m (13' 7" x 11' 8") Bay window to front aspect. Radiator.

#### **KITCHEN**

2.46m x 2.97m (8' 1" x 9' 9")

Fitted with a range of wall and base units with work surface over, stainless steel sink with mixer tap. Space for Cooker, Fridge/Freezer and Washing Machine. Wall mounted boiler. Window to front aspect. Radiator.

# **MASTER DOUBLE BEDROOM**

4.17m x 2.92m (13' 8" x 9' 7") Window to Rear Aspect. Radiator.

#### **BATHROOM**

Bathroom comprising of bath with mixer tap, wash hand basin and W/C. Window to front aspect. Radiator,

# **OFFICE/STORAGE ROOM**

1.8m x 1.75m (5' 11" x 5' 9") Window to front aspect.