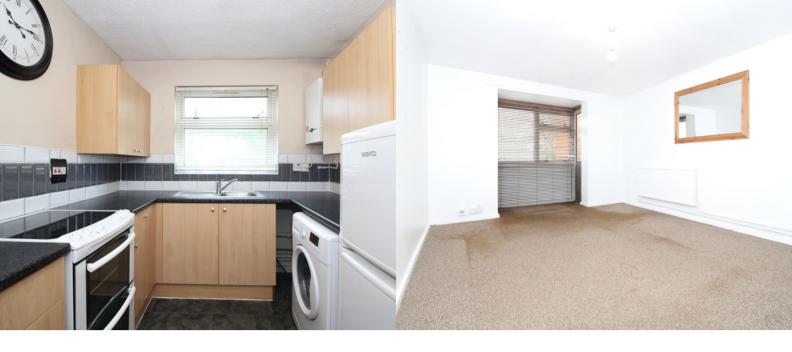

# LOUNGE/DINING AREA

4.14m x 3.56m (13' 7" x 11' 8") Bay window to front aspect. Radiator.

#### **KITCHEN**

2.46m x 2.97m (8' 1" x 9' 9")

Fitted with a range of wall and base units with work surface over, stainless steel sink with mixer tap. Space for Cooker, Fridge/Freezer and Washing Machine. Wall mounted boiler. Window to front aspect. Radiator.