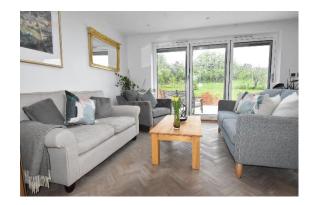

Double doors from the lounge lead into the stunning kitchen/dining/family room which has two sets of bi fold doors leading into the rear garden maximising the view of the fields beyond. Two large roof lanterns flood the rooms with light and create quite a focal point. The kitchen area is fitted with a range of contemporary styled wall and base units with a large central breakfast bar and benefits from an integrated induction hob with integral extractor, two Neff Slide & Hide ovens, Boiling tap; fridge, freezer and dishwasher.