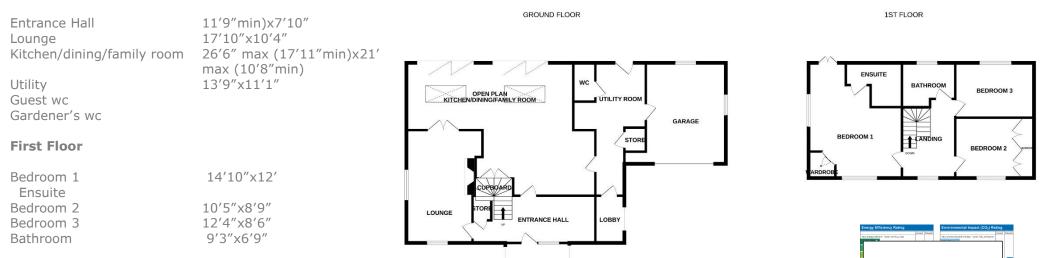

On the ground floor the oak framed porch welcomes visitors into the large hallway, with ample space for chairs or a desk, to enjoy the view over the village green. There is useful cloaks cupboard and a door to the left leads into the dual aspect lounge which benefits from a log burner for those winter evenings.

A door from the dining area leads into the rear lobby and on into a large utility which has a large storage cupboard/larder, further wall and base cupboards, sink and plumbing for a washing machine. There is a door out to the garden and a further wc – perfect for the gardener.

A grand oak staircase leads to the first floor where there are three double bedrooms and main bathroom. The main bedroom is triple aspect with French doors leading out onto the roof providing far reaching views to the Malverns across the Forthampton estate. It also has the benefit of a modern ensuite shower room and fitted wardrobes. Bedroom 2 also benefits from fitted wardrobes.

The contemporary styled bathroom has a white suite comprising of a bath, separate shower cubicle, vanity unit with inset wash basin, back to the wall wc.

There is access on both sides of the property to the rear garden which is laid to lawn with a large patio, vegetable bed, planted borders and with a wire fence boundary creates a sense of an infinity garden merging into the fields behind.

### **Ground Floor**

STORM PORCH

#### Outside

Garage

15'6"x13'1" min

This floorplan is provided for guidance only as an approximate layout of

the property and should not be relied upon as a statement of fact.

heMarket.....