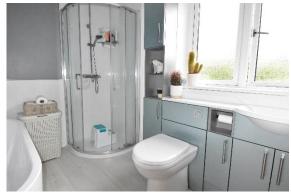

The contemporary styled bathroom has a white suite comprising of a bath, separate shower cubicle, vanity unit with inset wash basin, back to the wall wc.

There is access on both sides of the property to the rear garden which is laid to lawn with a large patio, vegetable bed, planted borders and with a wire fence boundary creates a sense of an infinity garden merging into the fields behind.