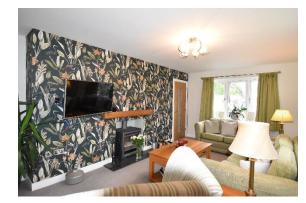

On the ground floor the oak framed porch welcomes visitors into the large hallway, with ample space for chairs or a desk, to enjoy the view over the village green. There is useful cloaks cupboard and a door to the left leads into the dual aspect lounge which benefits from a log burner for those winter evenings.