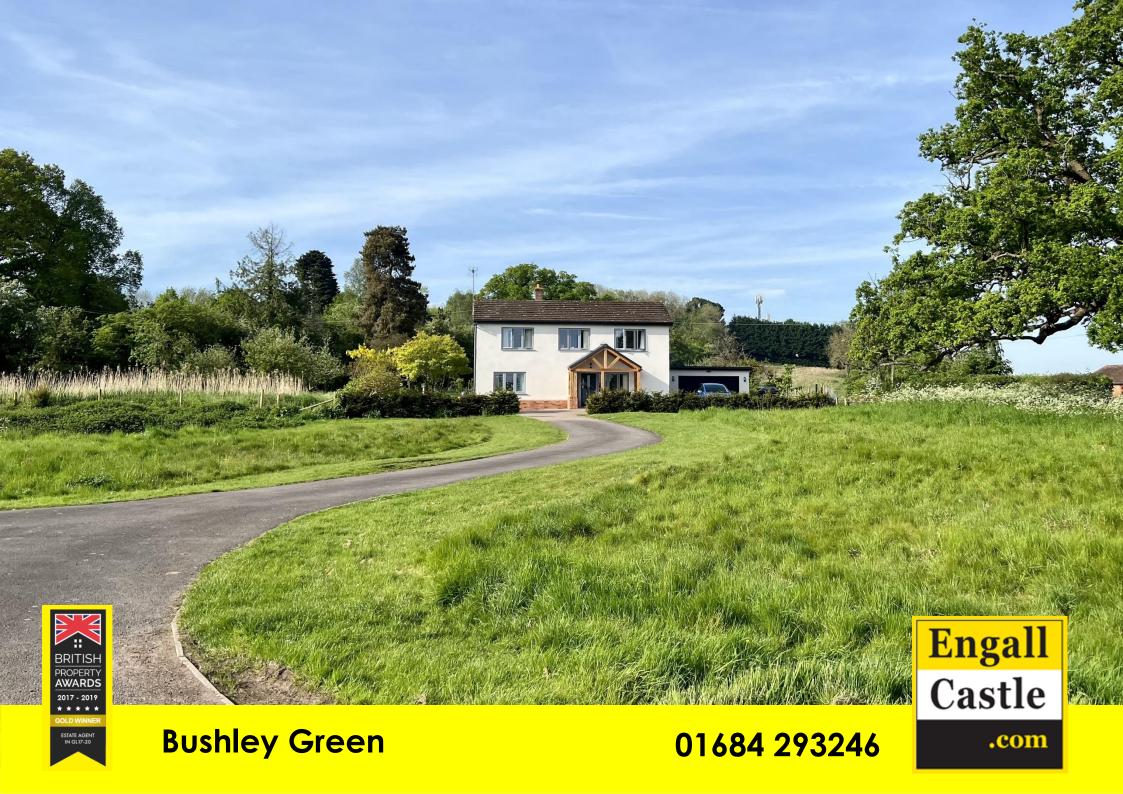

## Tulsa, Bushley Green, Tewkesbury, GL20 6JB

Sitting on the edge of the Village Green, in this idyllic village location with views to Bredon Hill and the Malverns, this individual home has been updated and extended and now offers beautifully presented, light and spacious accommodation with still much potential.

In the front there is ample driveway parking, lawn and access to the garage which has power, light and a personal door out to the rear garden.

Bushley Green is a sought after village location sitting in a slightly elevated location approximately 1.5 miles north of Tewkesbury, with wildflower woodland, village cricket green and pavilion whilst down within Bushley itself is the parish church and village hall.

Located within easy access of both the M50 and M5 it is an ideal commuter base. Tewkesbury itself has a wealth of shop. Leisure, health and education facilities situated approximately 14 miles from Cheltenham, 15 from Gloucester and 17 from Worcester.