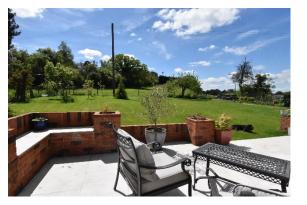

The contemporary styled bathroom has a white suite comprising of a bath, separate shower cubicle, vanity unit with inset wash basin, back to the wall wc.

There is access on both sides of the property to the rear garden which is laid to lawn with a large patio, vegetable bed, planted borders and with a wire fence boundary creates a sense of an infinity garden merging into the fields behind.

In the front there is ample driveway parking, lawn and access to the garage which has power, light and a personal door out to the rear garden.

Bushley Green is a sought after village location sitting in a slightly elevated location approximately 1.5 miles north of Tewkesbury, with wildflower woodland, village cricket green and pavilion whilst down within Bushley itself is the parish church and village hall.