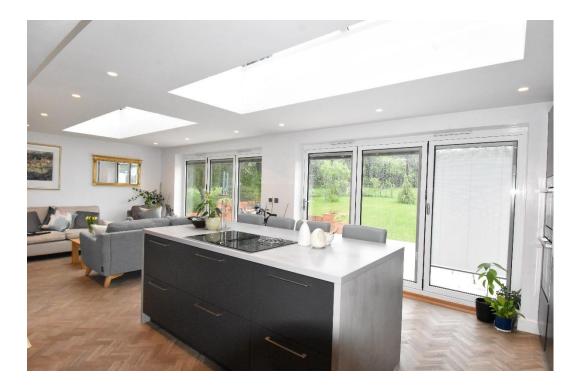

Double doors from the lounge lead into the stunning kitchen/dining/family room which has two sets of bi fold doors leading into the rear garden maximising the view of the fields beyond. Two large roof lanterns flood the rooms with light and create quite a focal point. The kitchen area is fitted with a range of contemporary styled wall and base units with a large central breakfast bar and benefits from an integrated induction hob with integral extractor, two Neff Slide & Hide ovens, Boiling tap; fridge, freezer and dishwasher.