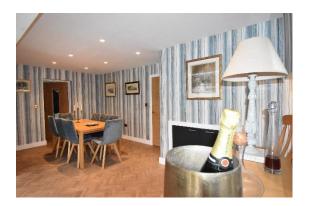

On the ground floor the oak framed porch welcomes visitors into the large hallway, with ample space for chairs or a desk, to enjoy the view over the village green. There is useful cloaks cupboard and a door to the left leads into the dual aspect lounge which benefits from a log burner for those winter evenings.

Double doors from the lounge lead into the stunning kitchen/dining/family room which has two sets of bi fold doors leading into the rear garden maximising the view of the fields beyond. Two large roof lanterns flood the rooms with light and create quite a focal point. The kitchen area is fitted with a range of contemporary styled wall and base units with a large central breakfast bar and benefits from an integrated induction hob with integral extractor, two Neff Slide & Hide ovens, Boiling tap; fridge, freezer and dishwasher.