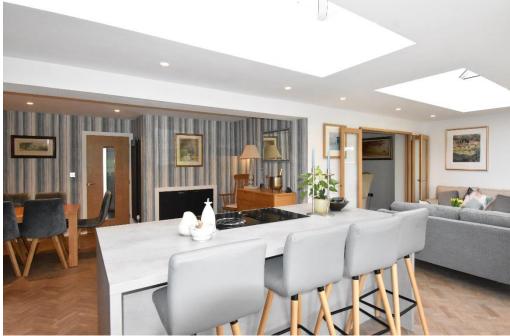

Double doors from the lounge lead into the stunning kitchen/dining/family room which has two sets of bi fold doors leading into the rear garden maximising the view of the fields beyond. Two large roof lanterns flood the rooms with light and create quite a focal point. The kitchen area is fitted with a range of contemporary styled wall and base units with a large central breakfast bar and benefits from an integrated induction hob with integral extractor, two Neff Slide & Hide ovens, Boiling tap; fridge, freezer and dishwasher.