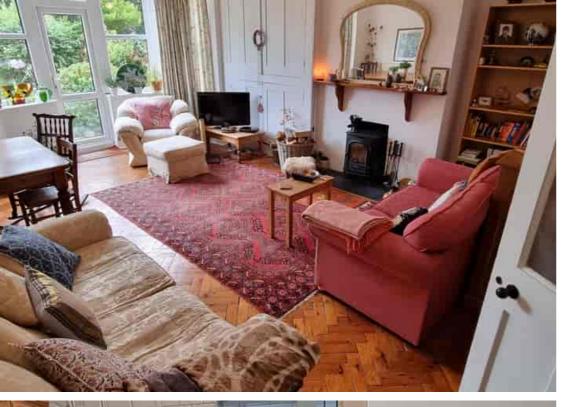

Service Charge Circa £100 Per Month (All Inclusive) Location: As you will note from the adjacent photos and the floor plan the apartment offers spacious and immaculately presented accommodation throughout with a host of original features and character. There are three good size double bedrooms a modern tiled bathroom and separate WC, as you will note the kitchen is open planned to a spacious dining hall and the main reception room has beautiful original flooring and faces south and enjoys views across the rear garden. Apartment is located in a sought-after central location within easy walking distance of the stunning seafront promenade, mainline station, and of course the town centre itself. For additional information or to arrange a viewing please contact our Bexhill sales team on (01424) 224488.

- Spacious Three Bedroom Apartment
- Own Private Entrance & Inner Hall
- Lovely South Facing Rear Garden
- Large South Facing Reception
- Spacious Dining Hall Area
- Modern Open Plan Kitchen Area
- Modern Tiled Bathroom Suite
- Separate WC with Hand Basin
- Master Bedroom Overlooking Garden
  - Central Heating & D.Glazed
- Lovel Original Character Features