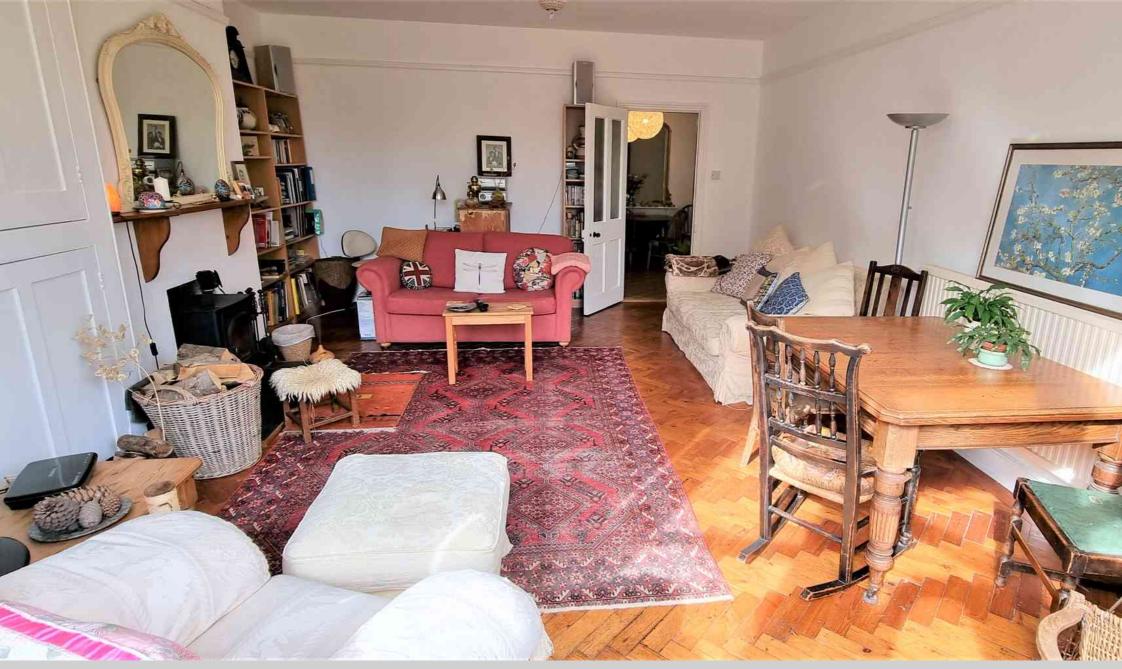

Service Charge Circa £100 Per Month (All Inclusive) Location: As you will note from the adjacent photos and the floor plan the apartment offers spacious and immaculately presented accommodation throughout with a host of original features and character. There are three good size double bedrooms a modern tiled bathroom and separate WC, as you will note the kitchen is open planned to a spacious dining hall and the main reception room has beautiful original flooring and faces south and enjoys views across the rear garden. Apartment is located in a sought-after central location within easy walking distance of the stunning seafront promenade, mainline station, and of course the town centre itself. For additional information or to arrange a viewing please contact our Bexhill sales team on (01424) 224488.

- Spacious Three Bedroom Apartment
- Own Private Entrance & Inner Hall
- Lovely South Facing Rear Garden
- Large South Facing Reception
- Spacious Dining Hall Area
- Modern Open Plan Kitchen Area
- Modern Tiled Bathroom Suite
- Separate WC with Hand Basin
- Master Bedroom Overlooking Garden
  - Central Heating & D.Glazed
- Lovel Original Character Features