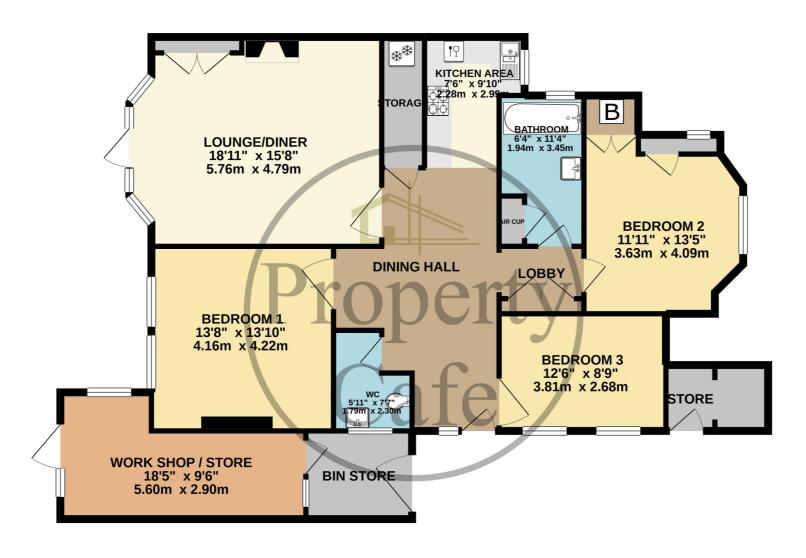

## GROUND FLOOR 1388 sq.ft. (129.0 sq.m.) approx.

## TOTAL FLOOR AREA: 1388 sq.ft. (129.0 sq.m.) approx.

Whilst every attempt has been made to ensure the accuracy of the floorplan contained here, measurements of doors, windows, rooms and any other items are approximate and no responsibility is taken for any error, omission or mis-statement. This plan is for illustrative purposes only and should be used as such by any prospective purchaser. The services, systems and appliances shown have not been tested and no guarantee as to their operability or efficiency can be given.