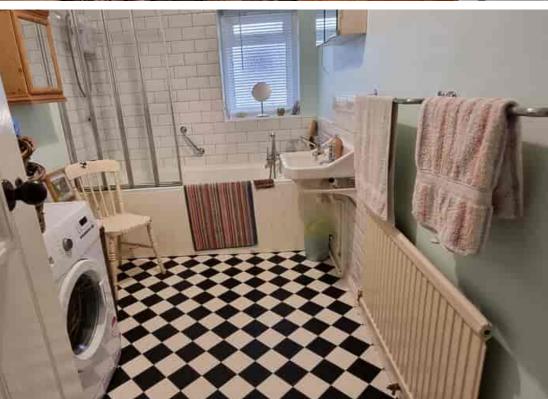

Service Charge Circa £100 Per Month (All Inclusive) Location: As you will note from the adjacent photos and the floor plan the apartment offers spacious and immaculately presented accommodation throughout with a host of original features and character. There are three good size double bedrooms a modern tiled bathroom and separate WC, as you will note the kitchen is open planned to a spacious dining hall and the main reception room has beautiful original flooring and faces south and enjoys views across the rear garden. Apartment is located in a sought-after central location within easy walking distance of the stunning seafront promenade, mainline station, and of course the town centre itself. For additional information or to arrange a viewing please contact our Bexhill sales team on (01424) 224488.

- Spacious Three Bedroom Apartment
- Own Private Entrance & Inner Hall
- Lovely South Facing Rear Garden
- Large South Facing Reception
- Spacious Dining Hall Area
- Modern Open Plan Kitchen Area
- Modern Tiled Bathroom Suite
- Separate WC with Hand Basin
- Master Bedroom Overlooking Garden
  - Central Heating & D.Glazed
- Lovel Original Character Features