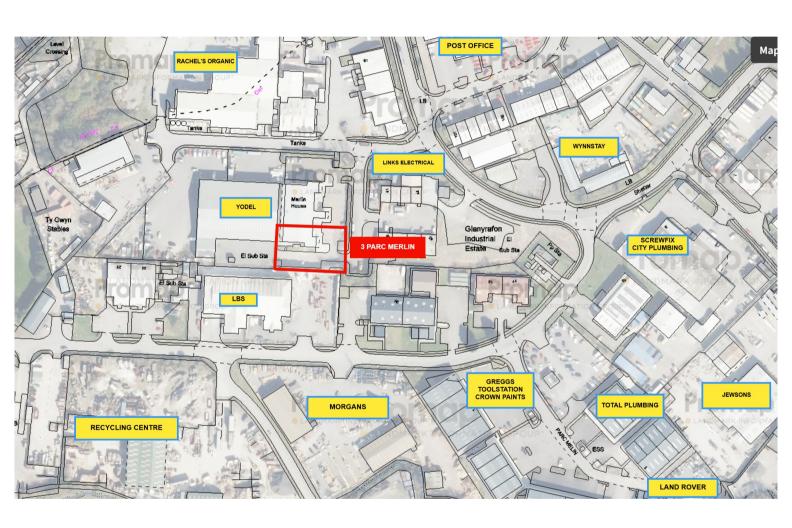

#### 3 Parc Merlin

This is a prominent modern building being most distinctive and enjoying a commanding position within the Glanyrafon Industrial Estate, the main commercial, industrial and trade districts in Aberystwyth.

## Directions

On entering Glanyrafon Industrial Estate, proceed down into the estate, take the 1st right hand exit sign posted Rachel's Organic and continue for approximately 20 yards, taking the next left hand turning into Parc Merlin.