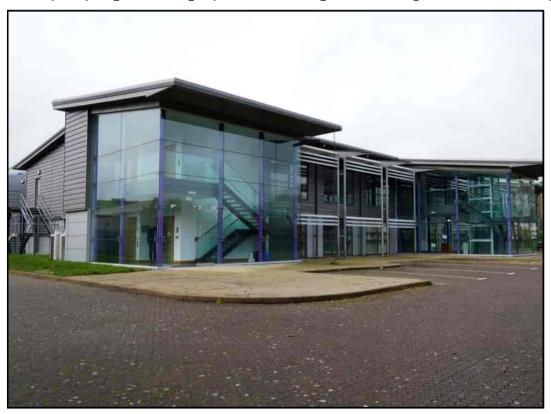

3 Parc Merlin Glanyrafon Industrial Estate, Aberystwyth, Ceredigion. SY23 3FF.

£880,000

Ref C/2307/RD

\*\*Office space ranging from 2,596 sq ft to 5,192 sq ft\*\*BREEAM Excellent Building\*\*Freehold Purchase opportunity\*\*Exceptional Standard of workmanship\*\*Customer Lift\*\*Fitted bathrooms and showers\*\*Up to 20+ communal parking spaces\*\*Carpet flooring throughout\*\*Feature glass staircase\*\*Suspended ceilings with recessed light fittings\*\*An exceptional opportunity to secure high quality regional headquarter office or expansion to existing office facilities\*\* Set within this favoured address of Glanyrafon Industrial Estate, Aberystwyth's only commercial/industrial site\*\*

### **GENERAL**

The property comprises of a modern two storey office building with glazed entrance Atrium and reception areas.

The building has been erected to BREEAM Standard and has previously been split into office floors but is also suitable as one headquarter office space.

#### 3 Parc Merlin

This is a prominent modern building being most distinctive and enjoying a commanding position within the Glanyrafon Industrial Estate, the main commercial, industrial and trade districts in Aberystwyth.