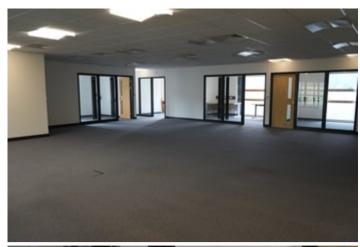

3 Parc Merlin Glanyrafon Industrial Estate, Aberystwyth, Ceredigion. SY23 3FF.

£880,000

Ref C/2307/RD

\*\*Office space ranging from 2,596 sq ft to 5,192 sq ft\*\*BREEAM Excellent Building\*\*Freehold Purchase opportunity\*\*Exceptional Standard of workmanship\*\*Customer Lift\*\*Fitted bathrooms and showers\*\*Up to 20+ communal parking spaces\*\*Carpet flooring throughout\*\*Feature glass staircase\*\*Suspended ceilings with recessed light fittings\*\*An exceptional opportunity to secure high quality regional headquarter office or expansion to existing office facilities\*\* Set within this favoured address of Glanyrafon Industrial Estate, Aberystwyth's only commercial/industrial site\*\*

### **GENERAL**

The property comprises of a modern two storey office building with glazed entrance Atrium and reception areas.

The building has been erected to BREEAM Standard and has previously been split into office floors but is also suitable as one headquarter office space.

#### 3 Parc Merlin

This is a prominent modern building being most distinctive and enjoying a commanding position within the Glanyrafon Industrial Estate, the main commercial, industrial and trade districts in Aberystwyth.