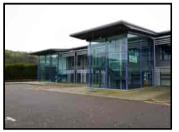

3 Parc Merlin Glanyrafon Industrial Estate, Aberystwyth, Ceredigion. SY23 3FF.

£880,000

Ref C/2307/RD

\*\*Office space ranging from 2,596 sq ft to 5,192 sq ft\*\*BREEAM Excellent Building\*\*Freehold Purchase opportunity\*\*Exceptional Standard of workmanship\*\*Customer Lift\*\*Fitted bathrooms and showers\*\*Up to 20+ communal parking spaces\*\*Carpet flooring throughout\*\*Feature glass staircase\*\*Suspended ceilings with recessed light fittings\*\*An exceptional opportunity to secure high quality regional headquarter office or expansion to existing office facilities\*\* Set within this favoured address of Glanyrafon Industrial Estate, Aberystwyth's only commercial/industrial site\*\*

### **GENERAL**

The property comprises of a modern two storey office building with glazed entrance Atrium and reception areas.

The building has been erected to BREEAM Standard and has previously been split into office floors but is also suitable as one headquarter office space.

#### 3 Parc Merlin

This is a prominent modern building being most distinctive and enjoying a commanding position within the Glanyrafon Industrial Estate, the main commercial, industrial and trade districts in Aberystwyth.