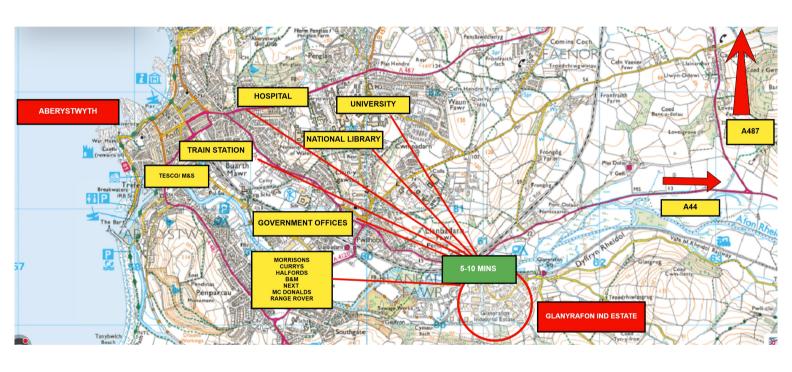

Aberystwyth is the main strategic town in Mid Wales offering a good level of local amenities and services. The town offers regional Welsh Government offices and Local Authority office space, regional hospital, university and 6th form college, National Library of Wales, traditional High Street offerings, retail parks, lower and higher education opportunities and excellent Network rail connections to Birmingham and beyond.

The site is close to the A44 and approximately 2 miles from Aberystwyth town centre and sea front.

Each office suite is finished with a high specification fit out and includes self contained w.c. and kitchen an and bathroom facilities.