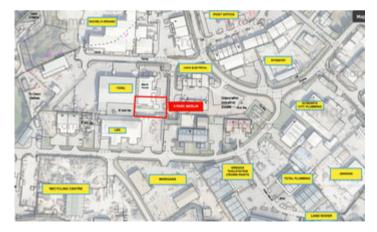

# Glanyrafon Industrial Estate

Recognised as Ceredigion and Aberystwyth;'s largest industrial estate the site is home to large regional and national companies and traders.

Nearby companies include Rachel's organic, Screwfix, City Plumbing, Total Plumbing, LBS Builders Merchants, Hybu Cig Cymru, Tool Station, Greggs, Jewsons, Howdens, Land Rover, Crown Paints, Post Office, University of Wales Aberyswyth and Wynnstay.