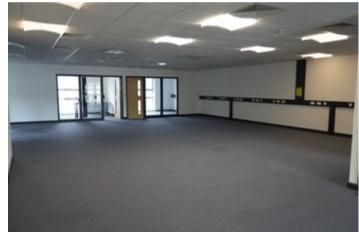

3 Parc Merlin Glanyrafon Industrial Estate, Aberystwyth, Ceredigion. SY23 3FF.

£880,000

Ref C/2307/RD

\*\*Office space ranging from 2,596 sq ft to 5,192 sq ft\*\*BREEAM Excellent Building\*\*Freehold Purchase opportunity\*\*Exceptional Standard of workmanship\*\*Customer Lift\*\*Fitted bathrooms and showers\*\*Up to 20+ communal parking spaces\*\*Carpet flooring throughout\*\*Feature glass staircase\*\*Suspended ceilings with recessed light fittings\*\*An exceptional opportunity to secure high quality regional headquarter office or expansion to existing office facilities\*\* Set within this favoured address of Glanyrafon Industrial Estate, Aberystwyth's only commercial/industrial site\*\*

### **GENERAL**

The property comprises of a modern two storey office building with glazed entrance Atrium and reception areas.

The building has been erected to BREEAM Standard and has previously been split into office floors but is also suitable as one headquarter office space.

#### 3 Parc Merlin

This is a prominent modern building being most distinctive and enjoying a commanding position within the Glanyrafon Industrial Estate, the main commercial, industrial and trade districts in Aberystwyth.