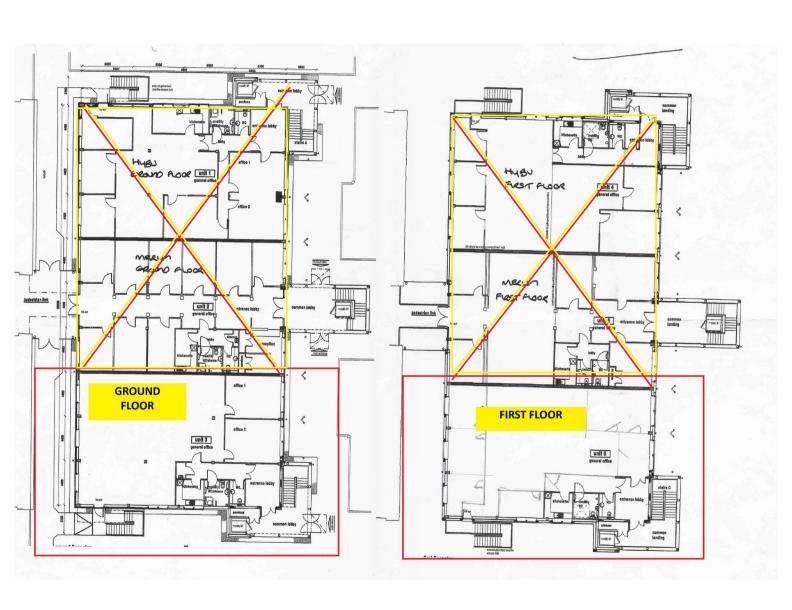

### **GENERAL**

The property comprises of a modern two storey office building with glazed entrance Atrium and reception areas.

The building has been erected to BREEAM Standard and has previously been split into office floors but is also suitable as one headquarter office space.

The property presents itself as an ideal investment opportunity with the accommodation split as 2,596 sq ft (241,19 sq m of accommodation available on both floors totalling 5,192 sq ft (482.36 sq m).

Rates payble - £2.38 per sq ft with a Rateable Value of £22,000.

The flexible nature of this office space makes it an ideal investment opportunity with scope to provide flexible work spaces and stations or alternatively as one large office building occupation.

The offices can be split independently between ground and first floor with mirroring kitchen and bathroom facilities on each floor.