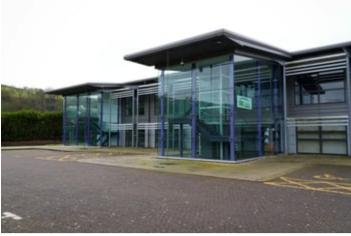

3 Parc Merlin Glanyrafon Industrial Estate, Aberystwyth, Ceredigion. SY23 3FF.

£880,000

Ref C/2307/RD

\*\*Office space ranging from 2,596 sq ft to 5,192 sq ft\*\*BREEAM Excellent Building\*\*Freehold Purchase opportunity\*\*Exceptional Standard of workmanship\*\*Customer Lift\*\*Fitted bathrooms and showers\*\*Up to 20+ communal parking spaces\*\*Carpet flooring throughout\*\*Feature glass staircase\*\*Suspended ceilings with recessed light fittings\*\*An exceptional opportunity to secure high quality regional headquarter office or expansion to existing office facilities\*\* Set within this favoured address of Glanyrafon Industrial Estate, Aberystwyth's only commercial/industrial site\*\*

### **GENERAL**

The property comprises of a modern two storey office building with glazed entrance Atrium and reception areas.

The building has been erected to BREEAM Standard and has previously been split into office floors but is also suitable as one headquarter office space.

#### 3 Parc Merlin

This is a prominent modern building being most distinctive and enjoying a commanding position within the Glanyrafon Industrial Estate, the main commercial, industrial and trade districts in Aberystwyth.