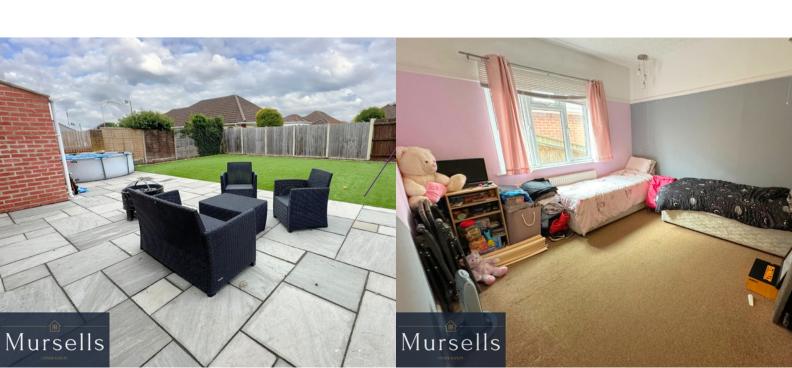

Three of the bedrooms are double bedrooms, with the two front ones having attractive bay windows. The fourth bedroom is a generous single room.

The fully tiled family bathroom is fitted with a modern white suite comprising bath with shower over, pedestal wash hand basin and w.c.

There is a secluded rear garden designed for ease of upkeep, featuring artificial grass that stays green all year round without the need for regular mowing and large patio area. This garden space is perfect for relaxation, entertaining, or family activities.