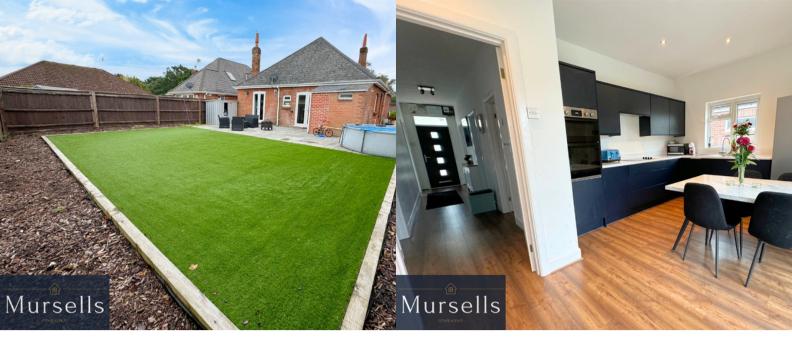

Step inside into the hallway, which features wood effect flooring that extends into the spacious kitchen/dining room at the rear of the property. Installed just 2 years ago, this contemporary kitchen features sleek finishes, an integrated hob, oven/grill and dishwasher, ample worktop space, and a designated area for an American fridge freezer. A convenient utility area provides space for a washing machine and convenient w.c. and wash hand basin. The dining area boasts plenty of space for table and chairs and benefits from double doors opening into the garden. The living room also has double doors that open to the garden, creating a seamless indoor-outdoor flow and allowing plenty of natural light.

There is a secluded rear garden designed for ease of upkeep, featuring artificial grass that stays green all year round without the need for regular mowing and large patio area. This garden space is perfect for relaxation, entertaining, or family activities.