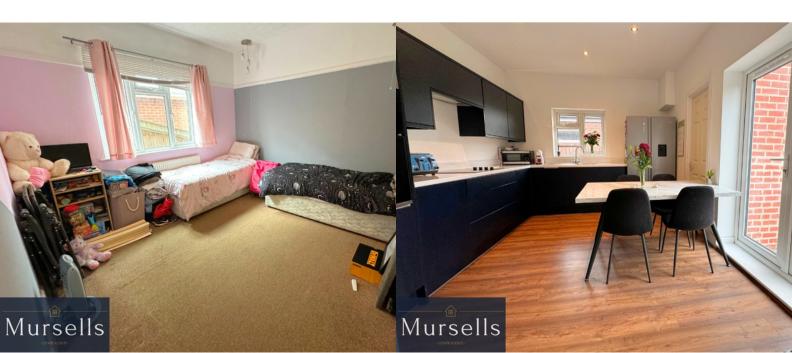

Step inside into the hallway, which features wood effect flooring that extends into the spacious kitchen/dining room at the rear of the property. Installed just 2 years ago, this contemporary kitchen features sleek finishes, an integrated hob, oven/grill and dishwasher, ample worktop space, and a designated area for an American fridge freezer. A convenient utility area provides space for a washing machine and convenient w.c. and wash hand basin. The dining area boasts plenty of space for table and chairs and benefits from double doors opening into the garden. The living room also has double doors that open to the garden, creating a seamless indoor-outdoor flow and allowing plenty of natural light.

Three of the bedrooms are double bedrooms, with the two front ones having attractive bay windows. The fourth bedroom is a generous single room.

The fully tiled family bathroom is fitted with a modern white suite comprising bath with shower over, pedestal wash hand basin and w.c.