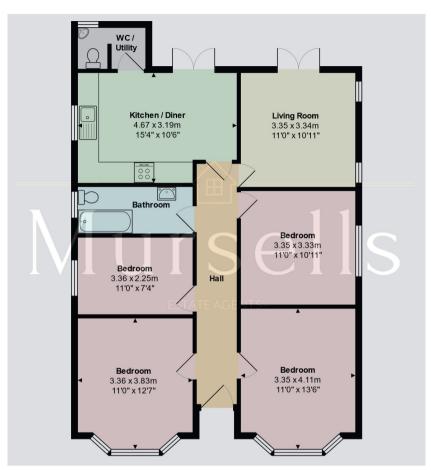

Step inside into the hallway, which features wood effect flooring that extends into the spacious kitchen/dining room at the rear of the property. Installed just 2 years ago, this contemporary kitchen features sleek finishes, an integrated hob, oven/grill and dishwasher, ample worktop space, and a designated area for an American fridge freezer. A convenient utility area provides space for a washing machine and convenient w.c. and wash hand basin. The dining area boasts plenty of space for table and chairs and benefits from double doors opening into the garden. The living room also has double doors that open to the garden, creating a seamless indoor-outdoor flow and allowing plenty of natural light.

Three of the bedrooms are double bedrooms, with the two front ones having attractive bay windows. The fourth bedroom is a generous single room.

The fully tiled family bathroom is fitted with a modern white suite comprising bath with shower over, pedestal wash hand basin and w.c.

 $\label{eq:total_section} Total\ Area:\ 89.0\ m^2\ ...\ 958\ ft^2$  All measurements are approximate and for display purposes only

Mursells Estate Agents 8a, High Street, Lychett Matravers, BH16 6BQ 01202 018811 info@mursells.co.uk