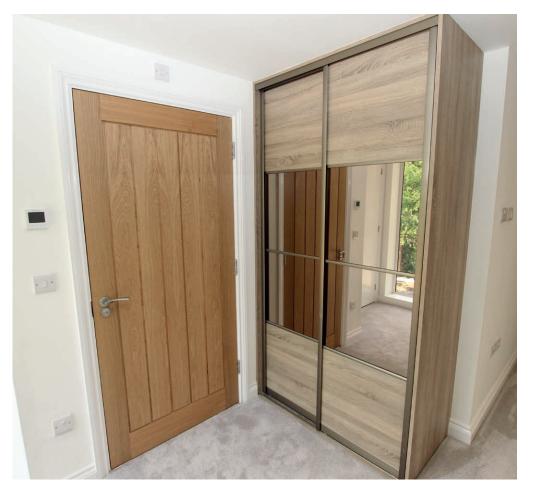

#### BEDROOMS

- Fitted wardrobe to master bedroom
- Recessed downlighters
- Generous supply of sockets including USB ports