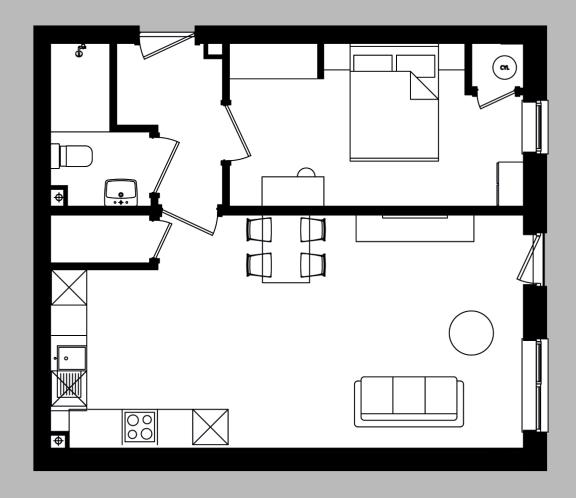

# APARTMENT 9

- First floor apartment comprising 54 sqm (581 sqft)
- One Bedroom
- One Bathroom Dual Access
- Self Contained Kitchen
- Lift Access

#### LOUNGE

6.65m x 3.90m (21' 8" x 12' 9")

#### KITCHEN

2.90m x 2.00m (9' 6" x 6' 6")

#### BEDROOM

4.80m x 2.80m (15' 9" x 9' 1")

#### BAIHROOM

2.80m x 1.60m (9' 1" x 5' 3")