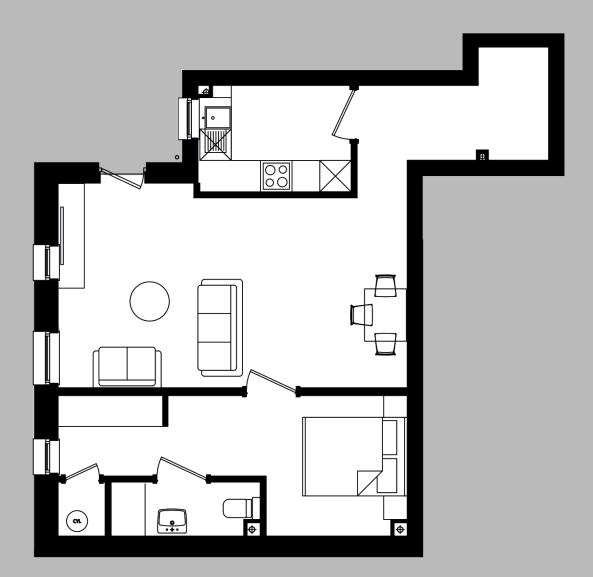

# APARTMENT 3

- Ground floor apartment comprising 57 sqm (614 sqft)
- One Bedroom
- One Ensuite Bathroom
- Self Contained Kitchen
- Own Front Door
- Private Patio Area

LIVING AREA 6.65m x 3.90m (21' 8" x 12' 9")

KITCHEN

2.90m x 2.00m (9' 6" x 6' 6")

BEDROOM

6.65m x 2.80m (Inc. ensuite) (21' 9" x 9' 1")

CITY LIVING