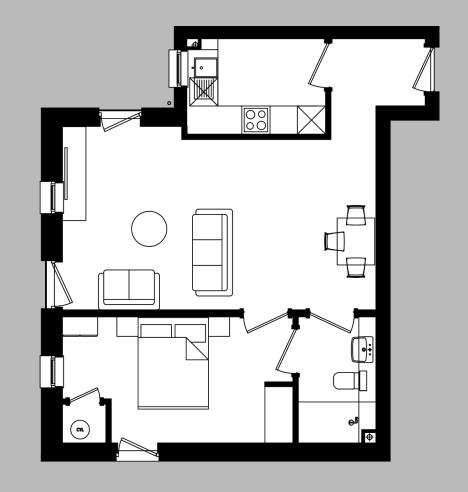

# APARTMENT 9

- First floor apartment comprising 54 sqm (581 sqft)
- One Bedroom
- One Bathroom Dual Access
- Self Contained Kitchen
- Lift Access

#### LOUNGE

6.65m x 3.90m (21' 8" x 12' 9")

#### KITCHEN

2.90m x 2.00m (9' 6" x 6' 6")

#### BEDROOM

4.80m x 2.80m (15' 9" x 9' 1")

#### BAIHROOM

2.80m x 1.60m (9' 1" x 5' 3")