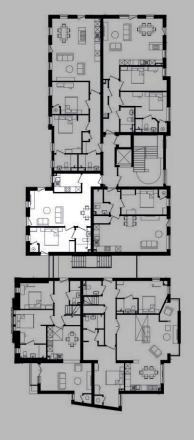

n be obtained via the following links; Jesmond.org.uk Newcastlegateshead.com/ explore/Jesmond Jesmonddene.org.uk

# FIND US AT NE2 3QE



# APARTMENT 3

- Ground floor apartment comprising 57 sqm (614 sqft)
- One Bedroom
- One Ensuite Bathroom
- Self Contained Kitchen
- Own Front Door
- Private Patio Area

LIVING AREA 6.65m x 3.90m (21' 8" x 12' 9")

KITCHEN

2.90m x 2.00m (9' 6" x 6' 6")

BEDROOM

6.65m x 2.80m (Inc. ensuite) (21' 9" x 9' 1")





CITY LIVING

# APARTMENT 9

- First floor apartment comprising 54 sqm (581 sqft)
- One Bedroom
- One Bathroom Dual Access
- Self Contained Kitchen
- Lift Access

#### LOUNGE

6.65m x 3.90m (21' 8" x 12' 9")

#### KITCHEN

2.90m x 2.00m (9' 6" x 6' 6")

#### BEDROOM

4.80m x 2.80m (15' 9" x 9' 1")

#### BAIHROOM

2.80m x 1.60m (9' 1" x 5' 3")





# APARTMENT 10

- First floor apartment comprising 54 sqm (581 sqft)
- One Bedroom
- One Bathroom
- Store Room
- Lift Access

#### LIVING AREA

7.80m x 4.00m (25' 6" x 13' 1")

#### BFDROOM

4.80m x 2.80m (15' 9" x 9' 1")

#### BATHROOM

2.80m x 1.70m (9' 1" x 5' 6")





CITY LIVING

# Scheme Images

### LUXURY SPECIFICATIONS

Finished to a high specification, the following is provided throughout the development:

#### LIVING AREAS

- · Brecon floor finish
- PIR lighting to entrance lobbies
- Recessed downlighters
- Generous supply of sockets including USB ports

#### BEDROOMS

- Fitted wardrobe to master bedroom
- Recessed downlighters
- Generous supply of sockets including USB ports

#### BATHROOMS & FNSUITES

- Full tiling to wet walls
- Contemporary sanitary ware
- · Toilet with con