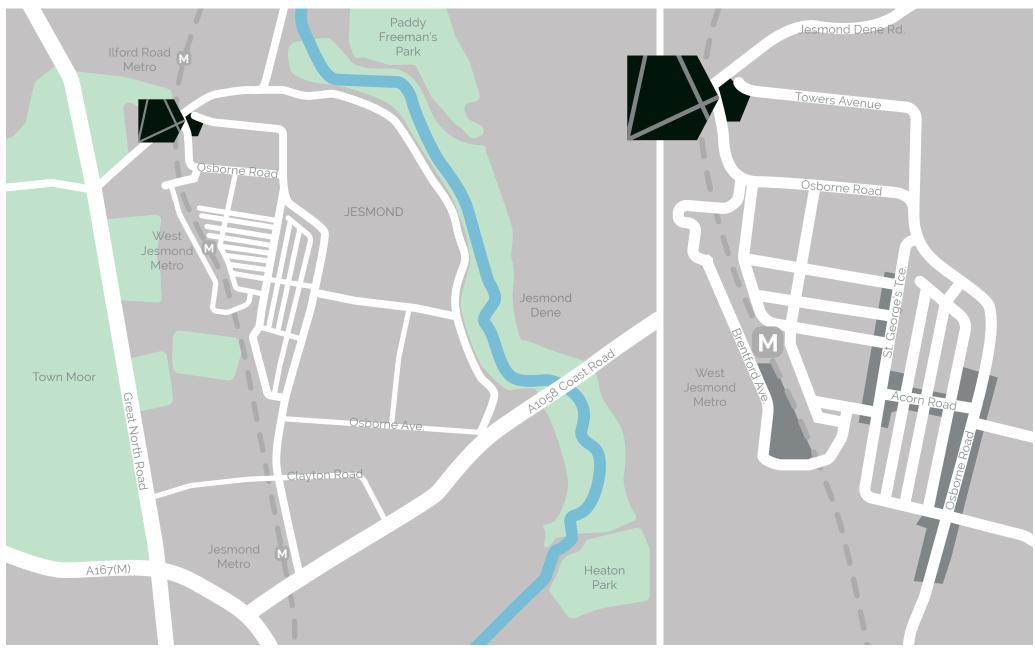

# LOCATION

Situated 3 miles north of the city centre,
Jesmond is a cosmopolitan suburb home
to excellent restaurants, independent
shops and popular bars. It is equally
bounded by an abundance of open
space with easy access to the renowned
Jesmond Dene and Town Moor parks.

Jesmond Dene is at the core of Jesmond life known for its landscape which encompasses waterfalls, woodland and wildlife. Its network of paths many of which sit alongside the River Ouseburn is popular with dog walkers, recreational runners and those simply seeking tranquil time away from the city environment.

Retail life is centred on Acorn Road,
Brentford Avenue and Clayton Road.
Here you will find everything from
boutique shops offering luxury goods
and unique products through to popular
high street lifestyle and fashion brands.
Interspersed amongst this variety
is an extensive choice of bakeries,
cafes and coffee shops offering the
tired shopper welcome respite.

Osbourne Road is at the focus of Jesmond's nightlife. A popular and lively run, Osbourne Road is home to

some of Newcastle's most well known bars and restaurants. The choice of cuisine is typically wide ranging with fine dining, burgers and Asian food all readily available. The bar offering is also expansive with cocktails, outdoor areas and live music all on the menu.

Jesmond is also ideally situated for access to the Metro system and is served by three stations. Towers

Court is equidistant between two of these with West Jesmond and Ilford Road both within a 10 minute walk.

Each of these stations operate regular services into the city centre which can be reached from West Jesmond in 6 minutes and Ilford Road in 8 minutes. The Metro also runs services to the Airport (18 minutes) and coast (25 minutes).

# FIND US AT NE2 3QE