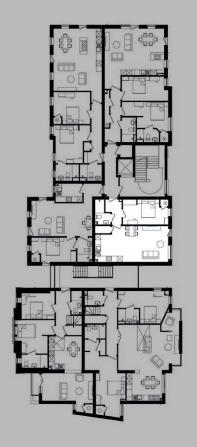

n Front Door
- Private Patio Area

LIVING AREA 6.65m x 3.90m (21' 8" x 12' 9")

KITCHEN

2.90m x 2.00m (9' 6" x 6' 6")

BEDROOM

6.65m x 2.80m (Inc. ensuite) (21' 9" x 9' 1")





CITY LIVING

# APARTMENT 9

- First floor apartment comprising 54 sqm (581 sqft)
- One Bedroom
- One Bathroom Dual Access
- Self Contained Kitchen
- Lift Access

#### LOUNGE

6.65m x 3.90m (21' 8" x 12' 9")

#### KITCHEN

2.90m x 2.00m (9' 6" x 6' 6")

#### BEDROOM

4.80m x 2.80m (15' 9" x 9' 1")

#### BAIHROOM

2.80m x 1.60m (9' 1" x 5' 3")





# APARTMENT 10

- First floor apartment comprising 54 sqm (581 sqft)
- One Bedroom
- One Bathroom
- Store Room
- Lift Access

#### LIVING AREA

7.80m x 4.00m (25' 6" x 13' 1")

#### BFDROOM

4.80m x 2.80m (15' 9" x 9' 1")

#### BATHROOM

2.80m x 1.70m (9' 1" x 5' 6")





CITY LIVING

# Scheme Images

### LUXURY SPECIFICATIONS

Finished to a high specification, the following is provided throughout the development:

#### LIVING AREAS

- · Brecon floor finish
- PIR lighting to entrance lobbies
- Recessed downlighters
- Generous supply of sockets including USB ports

#### BEDROOMS

- Fitted wardrobe to master bedroom
- Recessed downlighters
- Generous supply of sockets including USB ports

#### BATHROOMS & FNSUITES

- Full tiling to wet walls
- Contemporary sanitary ware
- · Toilet with concealed cistern
- · Heated chrome towel radiator
- Under floor heating
- PIR lighting to ensuites

#### COMMUNAL

- Full colour video entry system
- PIR lighting to corridors and communal areas
- BT Broadband and Sky connections
- Landscaped grounds bounded by mature trees