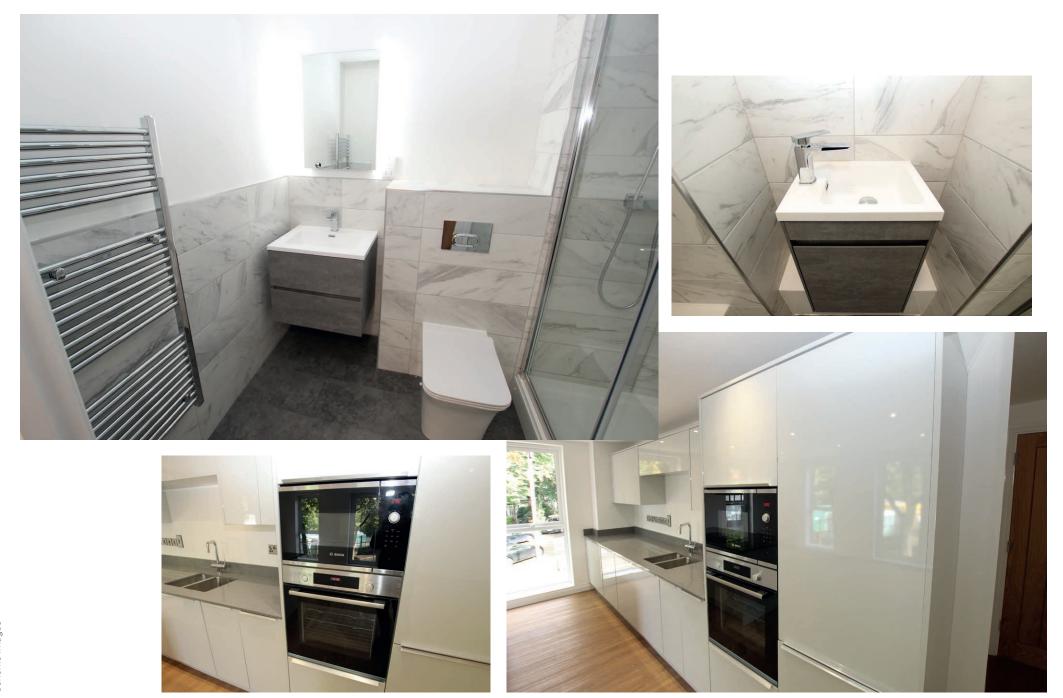

# Scheme Images

### LUXURY SPECIFICATIONS

Finished to a high specification, the following is provided throughout the development:

#### BATHROOMS & FNSUITES

- Full tiling to wet walls
- Contemporary sanitary ware
- · Toilet with concealed cistern
- · Heated chrome towel radiator
- Under floor heating
- PIR lighting to ensuites

#### KITCHEN

- High gloss kitchen with soft close doors (dove grey)
- Silestone worktop with matching upstand
- Integrated appliances
- Stainless steel sink
- "Kettle" tap
- Under cupboard lighting