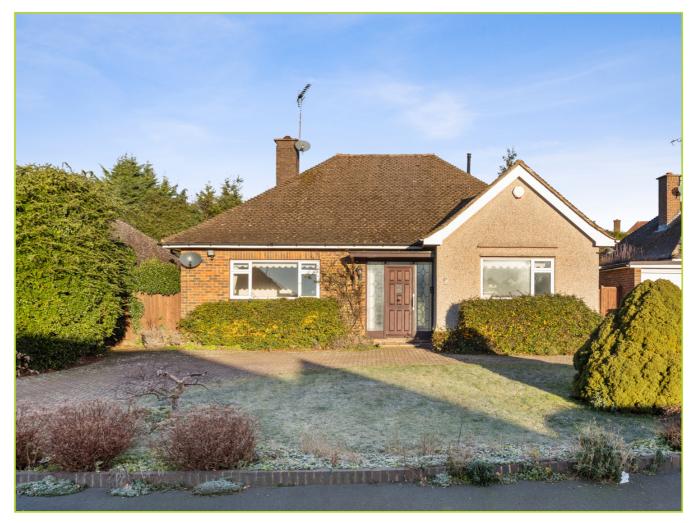

## Rose Lawn, Bushey Heath. WD23 1HW. £1,100,000 Freehold

A Double Fronted Detached Chalet Bungalow with 3 bedrooms & 3 bathrooms, set behind a wide carriage driveway with ample forecourt parking located in a select cul de sac in the heart of Bushey Heath.

## STONE BUTTERS RESIDENTIAL

- Three Bathrooms (1 en suite)
- Kitchen/Breakfast Room
- 3 Good Size Bedrooms
- Detached Garage

- Lounge/Dining Room
- Utility Room
- Carriage Driveway
- No Onward Chain

(Floor plans are not to scale and measurements are given for guidance only)