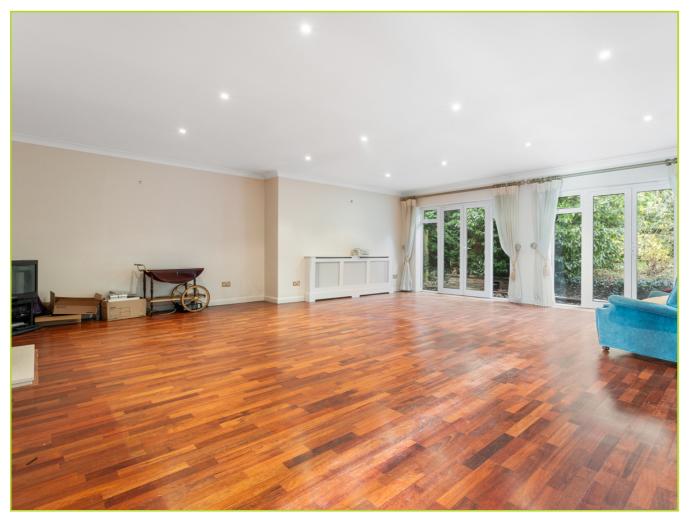

## Rose Lawn, Bushey Heath. WD23 1HW. £1,100,000 Freehold

A Double Fronted Detached Chalet Bungalow with 3 bedrooms & 3 bathrooms, set behind a wide carriage driveway with ample forecourt parking located in a select cul de sac in the heart of Bushey Heath.

## STONE BUTTERS RESIDENTIAL

- Three Bathrooms (1 en suite)
- Kitchen/Breakfast Room
- 3 Good Size Bedrooms
- Detached Garage

- Lounge/Dining Room
- Utility Room
- Carriage Driveway
- No Onward Chain

(Floor plans are not to scale and measurements are given for guidance only)