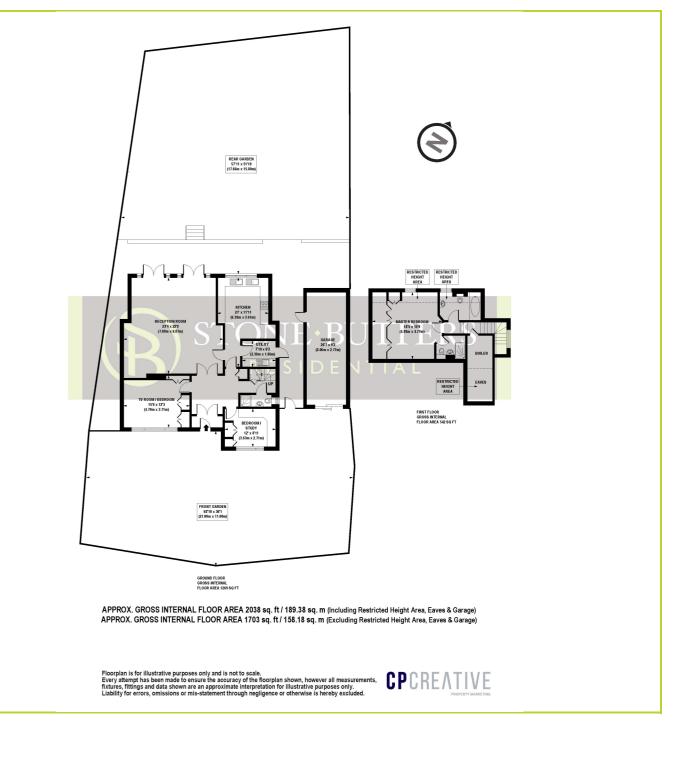

## STONE BUTTERS RESIDENTIAL

- Three Bathrooms (1 en suite)
- Kitchen/Breakfast Room
- 3 Good Size Bedrooms
- Detached Garage

- Lounge/Dining Room
- Utility Room
- Carriage Driveway
- No Onward Chain

(Floor plans are not to scale and measurements are given for guidance only)