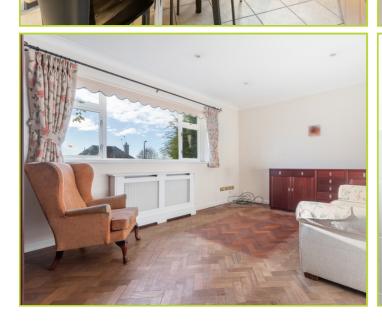

## Rose Lawn, Bushey Heath. WD23 1HW. £1,100,000 Freehold

A Double Fronted Detached Chalet Bungalow with 3 bedrooms & 3 bathrooms, set behind a wide carriage driveway with ample forecourt parking located in a select cul de sac in the heart of Bushey Heath.

## STONE BUTTERS RESIDENTIAL

- Three Bathrooms (1 en suite)
- Kitchen/Breakfast Room
- 3 Good Size Bedrooms
- Detached Garage

- Lounge/Dining Room
- Utility Room
- Carriage Driveway
- No Onward Chain

(Floor plans are not to scale and measurements are given for guidance only)