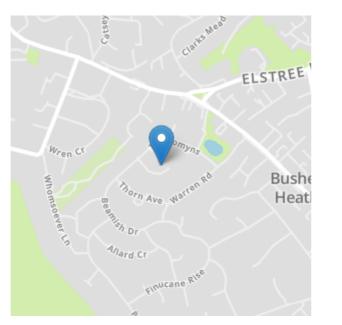

Rose Lawn is a select cul de sac in the heart of Bushey Heath, conveniently located for the local amenities of the High Road as well as Stanmore and Watford Town Centres. Bushey Heath offers excellent communication links to London and the North, with the M25 (junction 19) and the M1 (junctions 4 and 5) within easy access. There are a number of excellent private and state schools in the vicinity.

## Rose Lawn, Bushey Heath. WD23 1HW. £1,100,000 Freehold

A Double Fronted Detached Chalet Bungalow with 3 bedrooms & 3 bathrooms, set behind a wide carriage driveway with ample forecourt parking located in a select cul de sac in the heart of Bushey Heath.