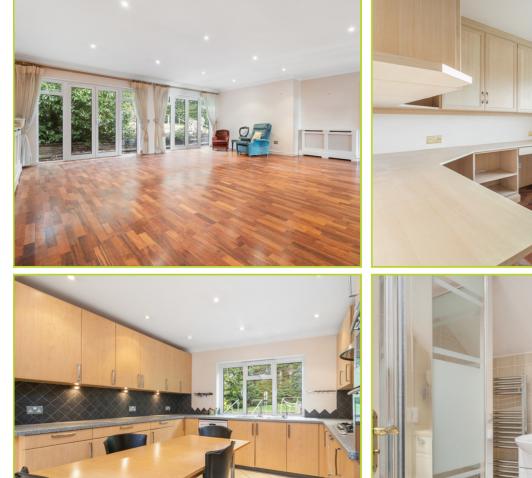

## Rose Lawn, Bushey Heath. WD23 1HW. £1,100,000 Freehold

A Double Fronted Detached Chalet Bungalow with 3 bedrooms & 3 bathrooms, set behind a wide carriage driveway with ample forecourt parking located in a select cul de sac in the heart of Bushey Heath.

## STONE BUTTERS RESIDENTIAL

- Three Bathrooms (1 en suite)
- Kitchen/Breakfast Room
- 3 Good Size Bedrooms
- Detached Garage

- Lounge/Dining Room
- Utility Room
- Carriage Driveway
- No Onward Chain

(Floor plans are not to scale and measurements are given for guidance only)