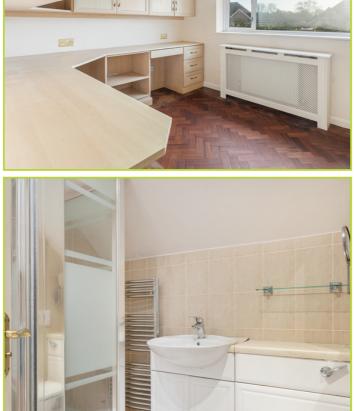

## STONE BUTTERS RESIDENTIAL

- Three Bathrooms (1 en suite)
- Kitchen/Breakfast Room
- 3 Good Size Bedrooms
- Detached Garage

- Lounge/Dining Room
- Utility Room
- Carriage Driveway
- No Onward Chain

(Floor plans are not to scale and measurements are given for guidance only)