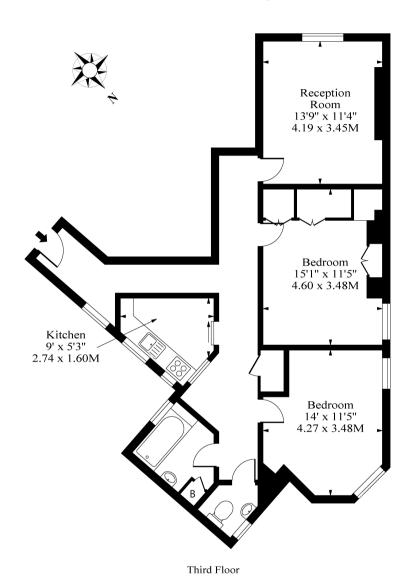

## Alexandra Mansions, NW6

Approx Gross Internal Area

838 Sq Ft - 77.85 Sq M

Measured in accordance with RICS guidelines. Every attempt is made to ensure accuracy However all measurments are approximate. The floor plan is illustrative purposes only and is not to scale www.tomekphotography.co.uk