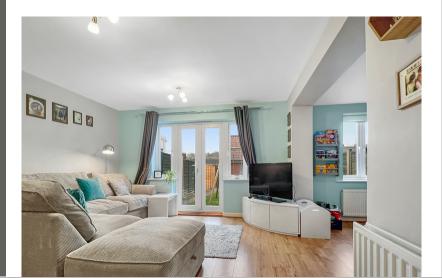

### **Living Area**

12' 4" x 12' 4" (3.76m x 3.76m)

### **Dining Area**

11'2" x 9' 3" MAX (3.40m x 2.82m)