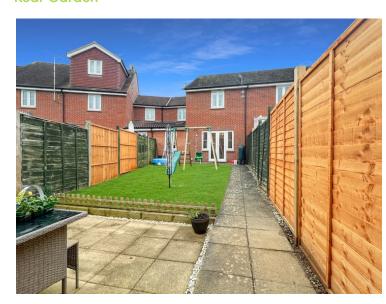

### Rear Garden

**Under-Cover Parking To The Front Of The Dwelling** 

Garage To The Rear Of The Dwelling