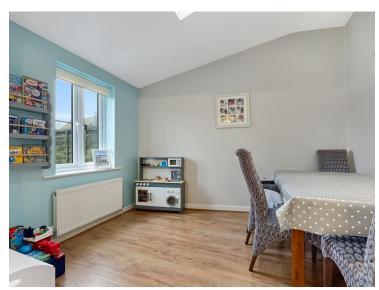

### **Living Area**

12' 4" x 12' 4" (3.76m x 3.76m)

### **Dining Area**

11'2" x 9' 3" MAX (3.40m x 2.82m)