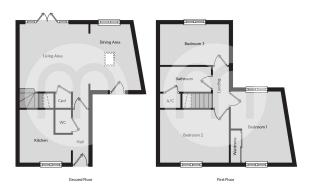

this contemporary and fortunately positioned family home lends itself perfectly to a buyer seeking a low maintenance purchase.



Call to view 01376 337400



### Property Details.

### **Ground Floor**

### **Entrance Hall**

### Kitchen



8' 9" MAX x 8' 9" (2.67m x 2.67m)

### Cloakroom

### **Living Area**



12' 4" x 12' 4" (3.76m x 3.76m)

### **Dining Area**



11'2" x 9' 3" MAX (3.40m x 2.82m)

### First Floor

#### **Bedroom One**



12' 7" x 9' 7" (3.84m x 2.92m)

### Property Details.

### **Bedroom Two**



12' 4" x 8' 9" (3.76m x 2.67m)

### **Bedroom Three**



12' 5" x 7' 3" (3.78m x 2.21m)

### Family Bathroom



### Outside

### Rear Garden



**Under-Cover Parking To The Front Of The Dwelling** 

Garage To The Rear Of The Dwelling

### Property Details.

### Floorplans



### Location



### **Energy Ratings**

We have not carried out a structural survey and the services, appliances and specific fittings have not been tested. All photographs, measurements, floor plans and distances referred to are given as a guide only and should not be relied upon for the purchase of carpets or any other fixtures or fittings. Gardens, roof terraces, balconies and communal gardens as well as tenure and lease details cannot have their accuracy guaranteed for intending purchasers. Lease details, service ground rent (where applicable) are given as a guide only and should be checked and confirmed by your solicitor prior to exchange of contracts.