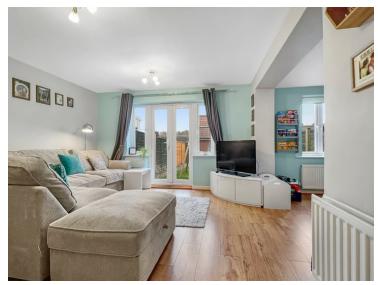

### **Living Area**

12' 4" x 12' 4" (3.76m x 3.76m)

### **Dining Area**

11'2" x 9' 3" MAX (3.40m x 2.82m)