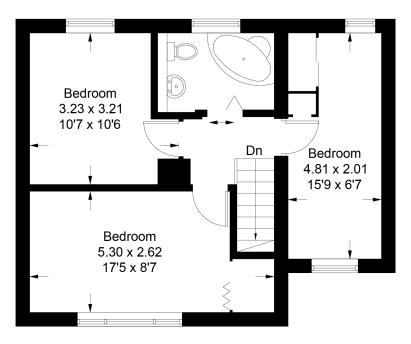

First Floor

This plan is for layout guidance only. Not drawn to scale unless stated. Windows and door openings are approximate. Whilst every care is taken in the preparation of this plan, please check all dimensions, shapes and compass bearings before making decisions reliant upon them. (ID901380)