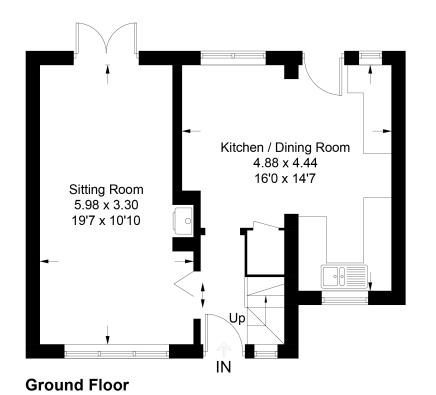

## POINTS OF INTEREST

- SEMI-DETACHED
- THREE BEDROOMS
- MODERN FAMILY BATHROOM

- PRIVATE BLOCK PAVED DRIVEWAY
- SHORT DRIVE TO EDENBRIDGE HIGH STREET AND STATION

Approximate Gross Internal Area = 85.8 sq m / 923 sq ft