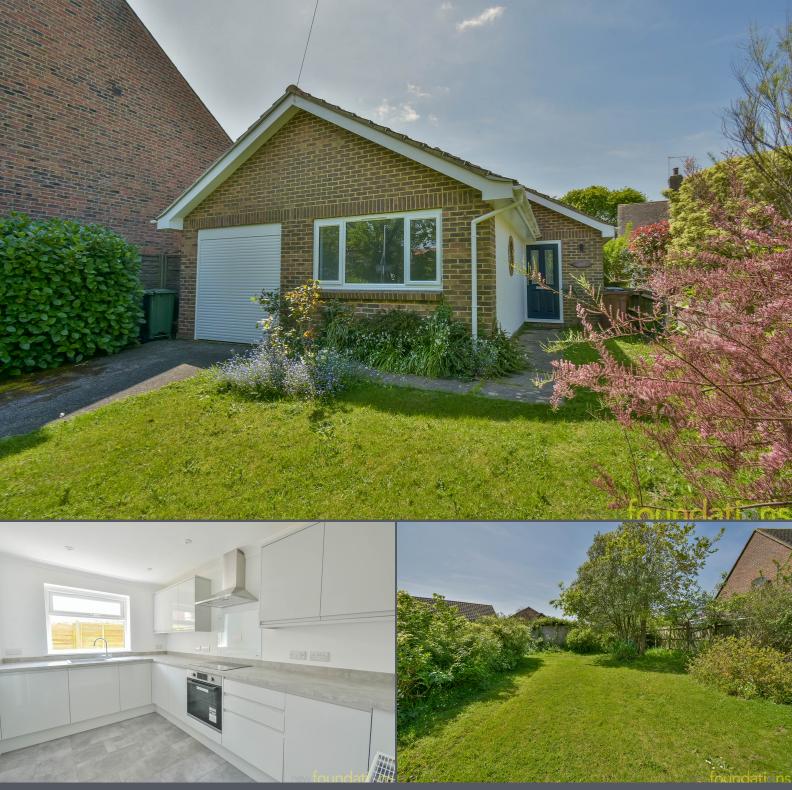

Collington Lane West Bexhill-on-Sea TN39 3SA Guide Price £430,000 Freehold

'GUIDE PRICE £430,000 - £475,000'

An extremely well presented two bedroom detached bungalow situated in this highly sought after road located just a short distance from Little Common Village with it's array of amenities, shops and doctors surgery. Having undergone considerable improvement the accommodation comprises; entrance porch, entrance hall, dual aspect lounge with doors leading to the garden, modern re-fitted kitchen, utility room, two double bedrooms, modern re-fitted bathroom and additional WC. Outside there is off road parking, garage with electric roller door and west facing rear garden. CHAIN FREE. EPC - C.