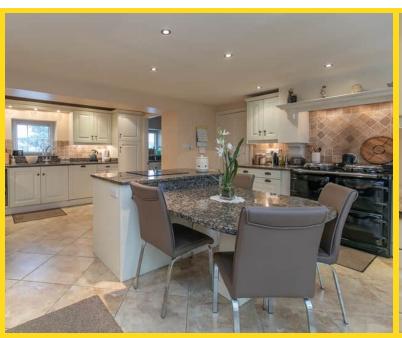

Upon entering Barregarrow House, one is greeted by four reception rooms, each with its own unique character, and two conservatories that invite the beauty of the surrounding landscape indoors. This thoughtful design ensures versatile living spaces suitable for both formal gatherings and relaxed family moments. The rear of the property unveils a beautifully landscaped garden, creating a serene outdoor retreat. Additionally, approximately 3 acres of flat, well-fenced land to the rear of the property provides an ideal space for equestrian use or other outdoor activities, adding to the versatility and appeal of this unique residence.

#### **FEATURES**

- Competitively Priced for Quick Sale
- Delightful Detached Victorian Residence
- Full of Original Charm and Character
- Many Original Features Retained
- Superb Views Over Open Farmland to the Sea
- Immaculately Presented Throughout
- Within Easy Reach of Kirk Michael and Ramsey
- 4 Reception Rooms plus 2 Conservatories

- 5 Bedrooms 3 Bathrooms (1 En-Suite)
- Attractive Private Landscaped Gardens
- Approximately 3 Acres of Flat Well Fenced Land
- Large Detached Timber Stable Block
- Ideal for Personal Equestrian Use
- Off Road Parking Apron plus Double Garage
- No Onward Chain
- Viewing Recommended