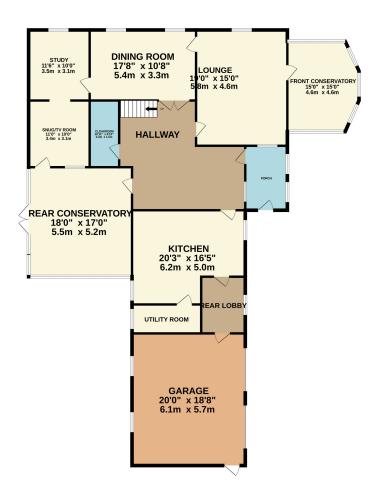

### **FLOORPLAN**

GROUND FLOOR 2388 sq.ft. (221.8 sq.m.) approx.

1ST FLOOR 1560 sq.ft. (144.9 sq.m.) approx.

TOTAL FLOOR AREA: 3948 sq.ft. (366.8 sq.m.) approx.

TOTAL FLOOR AREA: 3948 sq.ft. (366.8 sq.m.) approx.

Whilst every attempt has been made to ensure the accuracy of the floorplan contained here, measurements of doors, windows, rooms and any other items are approximate and no responsibility is taken for any error, omission or mis-statement. This plan is for illustrative purposes only and should be used as such by any prospective purchaser. The services, systems and appliances shown have not been tested and no guarantee as to their operability or efficiency can be given.