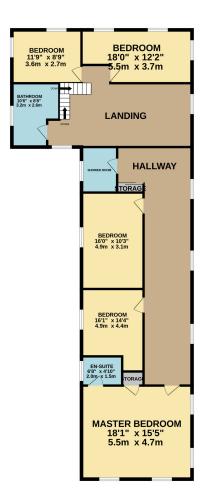

### **FLOORPLAN**

GROUND FLOOR 2388 sq.ft. (221.8 sq.m.) approx.

1ST FLOOR 1560 sq.ft. (144.9 sq.m.) approx.

TOTAL FLOOR AREA: 3948 sq.ft. (366.8 sq.m.) approx.

TOTAL FLOOR AREA: 3948 sq.ft. (366.8 sq.m.) approx.

Whilst every attempt has been made to ensure the accuracy of the floorplan contained here, measurements of doors, windows, rooms and any other items are approximate and no responsibility is taken for any error, omission or mis-statement. This plan is for illustrative purposes only and should be used as such by any prospective purchaser. The services, systems and appliances shown have not been tested and no guarantee as to their operability or efficiency can be given.