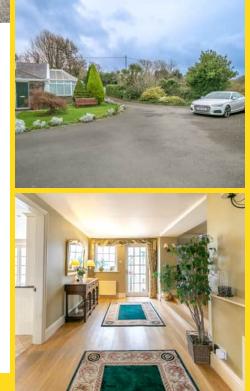

Upon entering Barregarrow House, one is greeted by four reception rooms, each with its own unique character, and two conservatories that invite the beauty of the surrounding landscape indoors. This thoughtful design ensures versatile living spaces suitable for both formal gatherings and relaxed family moments. The rear of the property unveils a beautifully landscaped garden, creating a serene outdoor retreat. Additionally, approximately 3 acres of flat, well-fenced land to the rear of the property provides an ideal space for equestrian use or other outdoor activities, adding to the versatility and appeal of this unique residence.

- 5 Bedrooms 3 Bathrooms (1 En-Suite)
- Attractive Private Landscaped Gardens
- Approximately 3 Acres of Flat Well Fenced Land
- Large Detached Timber Stable Block
- Ideal for Personal Equestrian Use
- Off Road Parking Apron plus Double Garage
- No Onward Chain
- Viewing Recommended