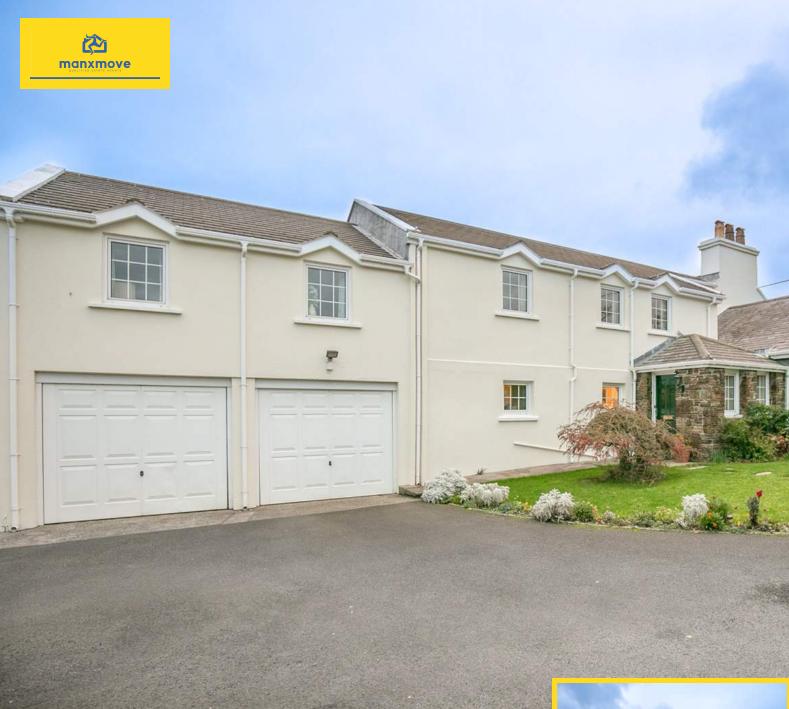

# Barregarrow House Main Road, Kirk Michael, Isle of Man. IM6 1AX

Delightful detached immaculately presented Victorian residence nestled within approximately 4 acres of land including attractive private landscaped gardens

#### PROPERTY DESCRIPTION

Situated in the tranquil locale of Barregarrow in Kirk Michael, Barregarrow House stands as a delightful detached Victorian residence, meticulously maintained and presented to perfection. Nestled within an expansive 4 acres of land, including beautifully landscaped private gardens, this property exudes timeless charm. The house features five generously sized bedrooms, providing ample space for a family to thrive. With an immaculate presentation and Victorian aesthetics, the residence offers a perfect blend of classic elegance and modern comfort.

- 5 Bedrooms 3 Bathrooms (1 En-Suite)
- Attractive Private Landscaped Gardens
- Approximately 3 Acres of Flat Well Fenced Land
- Large Detached Timber Stable Block
- Ideal for Personal Equestrian Use
- Off Road Parking Apron plus Double Garage
- No Onward Chain
- Viewing Recommended