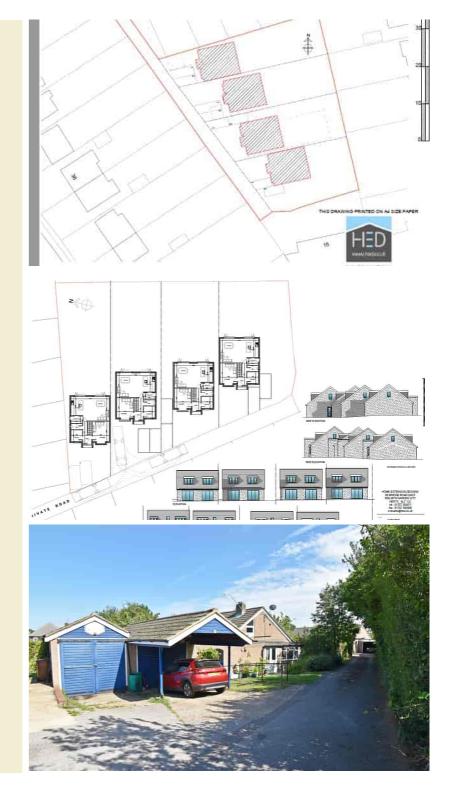

Circa 0.5 of an acre plot with services currently to it with plans and planning permission for Erection of four, 1400 sq ft four-bedroom detached dwellings following the demolition of existing dwelling, commercial building and garages.

The plot currently has a substantial detached chalet bungalow and outbuildings and is accessed by a private road on the Western outskirts of Welwyn Garden City.

- Building plot on the sought after Western side of Welwyn Garden City
- Plans and permission for 4 1400 sq ft detached homes
- plot currently has services running to it.
- Circa 0.5 of an acre
- development accessed by a private drive, leading to the plot and one other property.