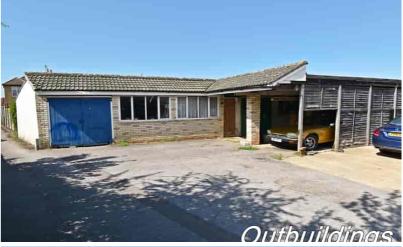

The plot currently has a substantial detached chalet bungalow and outbuildings and is accessed by a private road on the Western outskirts of Welwyn Garden City.

- Building plot on the sought after Western side of Welwyn Garden City
- Plans and permission for 4 1400 sq ft detached homes
- plot currently has services running to it.
- Circa 0.5 of an acre
- development accessed by a private drive, leading to the plot and one other property.