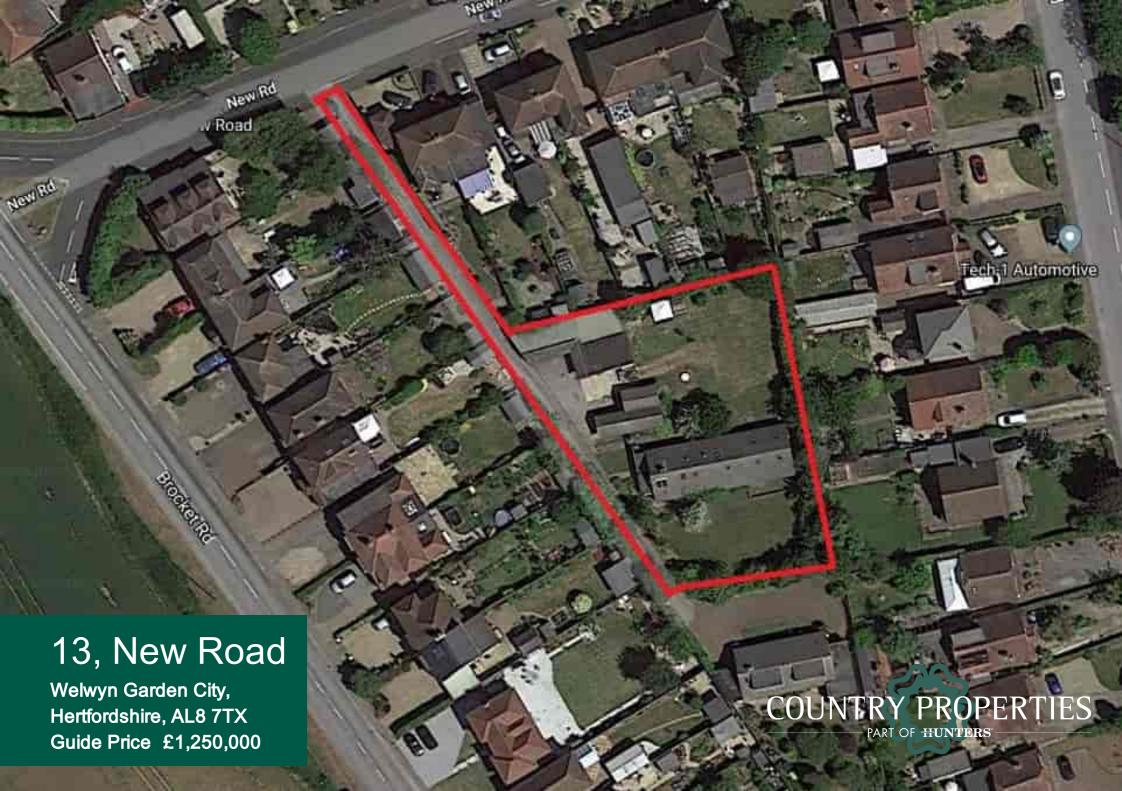

Circa 0.5 of an acre plot with services currently to it with plans and planning permission for Erection of four, 1400 sq ft four-bedroom detached dwellings following the demolition of existing dwelling, commercial building and garages.

The plot currently has a substantial detached chalet bungalow and outbuildings and is accessed by a private road on the Western outskirts of Welwyn Garden City.

- Building plot on the sought after Western side of Welwyn Garden City
- Plans and permission for 4 1400 sq ft detached homes
- plot currently has services running to it.
- Circa 0.5 of an acre
- development accessed by a private drive, leading to the plot and one other property.