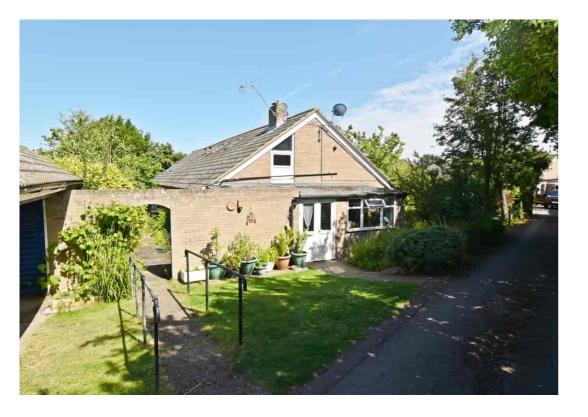

Circa 0.5 of an acre plot with services currently to it with plans and planning permission for Erection of four, 1400 sq ft four-bedroom detached dwellings following the demolition of existing dwelling, commercial building and garages.

The plot currently has a substantial detached chalet bungalow and outbuildings and is accessed by a private road on the Western outskirts of Welwyn Garden City.

- Building plot on the sought after Western side of Welwyn Garden City
- Plans and permission for 4 1400 sq ft detached homes
- plot currently has services running to it.
- Circa 0.5 of an acre
- development accessed by a private drive, leading to the plot and one other property.