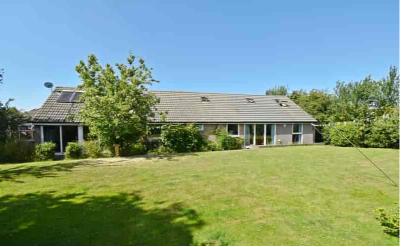

Circa 0.5 of an acre plot with services currently to it with plans and planning permission for Erection of four, 1400 sq ft four-bedroom detached dwellings following the demolition of existing dwelling, commercial building and garages.

The plot currently has a substantial detached chalet bungalow and outbuildings and is accessed by a private road on the Western outskirts of Welwyn Garden City.

- Building plot on the sought after Western side of Welwyn Garden City
- Plans and permission for 4 1400 sq ft detached homes
- plot currently has services running to it.
- Circa 0.5 of an acre
- development accessed by a private drive, leading to the plot and one other property.