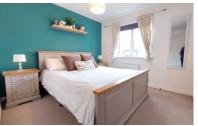

#### **BEDROOM ONE**

12' 0" x 11' 3" (3.66m x 3.43m) (approx.) UPVC window to front and radiator.