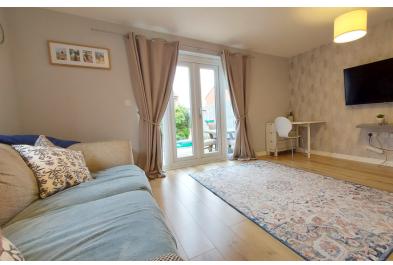

### LOUNGE

15' 6" x 12' 2" (4.72m x 3.71m) (approx.) Laminated flooring, radiator, UPVC window to side and UPVC French doors to garden.