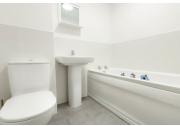

#### **BATHROOM**

Fitted with a three piece suite comprising WC, wash hand basin and bath, 1/2 tiled walls and radiator.