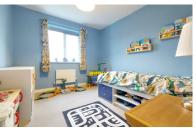

#### **BEDROOM TWO**

Composite door to front, tiled flooring, stairs to first floor, 10' 9" x 8' 8" (3.28m x 2.64m) (approx.) UPVC window to rear, radiator and loft access.

#### **BEDROOM THREE**

window to rear and side.