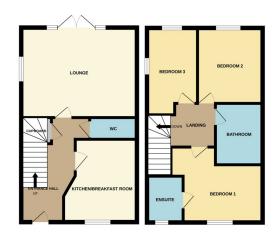

#### **ENTRANCE**

radiator and cupboard.

#### **CLOAKROOM**

Fitted with a two piece suite comprising WC and wash hand 12' 5" x 6' 7" (3.78m x 2.01m) (approx.) Radiator, UPVC basin, part tiled walls, tiled flooring and radiator.

#### **KITCHEN**

11' 3" x 10' 1" (3.43m x 3.07m) Fitted with a range of base and eye level units, stainless steel sink unit, integrated oven, hob, extractor fan, plumbing and space for washing machine, integrated dishwasher, integrated fridge freezer, tiled flooring, upstands, radiator and UPVC window to front.

### LOUNGE

15' 6" x 12' 2" (4.72m x 3.71m) (approx.) Laminated flooring, radiator, UPVC window to side and UPVC French doors to garden.

#### **LANDING**

Radiator.

#### **BEDROOM ONE**

12' 0" x 11' 3" (3.66m x 3.43m) (approx.) UPVC window to front and radiator.

## **ENSUITE**

Fitted with a three piece suite comprising WC, wash hand basin and shower cubicle, part tiled walls, radiator and UPVC window to front.

#### **BEDROOM TWO**

Composite door to front, tiled flooring, stairs to first floor, 10' 9" x 8' 8" (3.28m x 2.64m) (approx.) UPVC window to rear, radiator and loft access.

#### **BEDROOM THREE**

window to rear and side.

#### **BATHROOM**

Fitted with a three piece suite comprising WC, wash hand basin and bath, 1/2 tiled walls and radiator.

# **AGENTS NOTE**

The floorplan is for illustrative purposes only. Fixtures and fittings may not represent the current state of the property. Not to scale and is meant as a guide only.