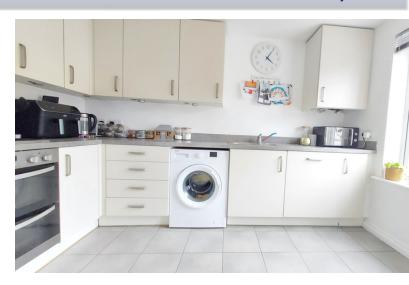

#### **KITCHEN**

11' 3" x 10' 1" (3.43m x 3.07m) Fitted with a range of base and eye level units, stainless steel sink unit, integrated oven, hob, extractor fan, plumbing and space for washing machine, integrated dishwasher, integrated fridge freezer, tiled flooring, upstands, radiator and UPVC window to front.