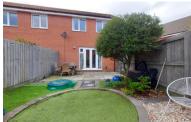

#### **OUTSIDE**

Front- Off road parking for two cars to the side.

Rear garden- Paved patio, gravel area, gated side access and enclosed by fencing.