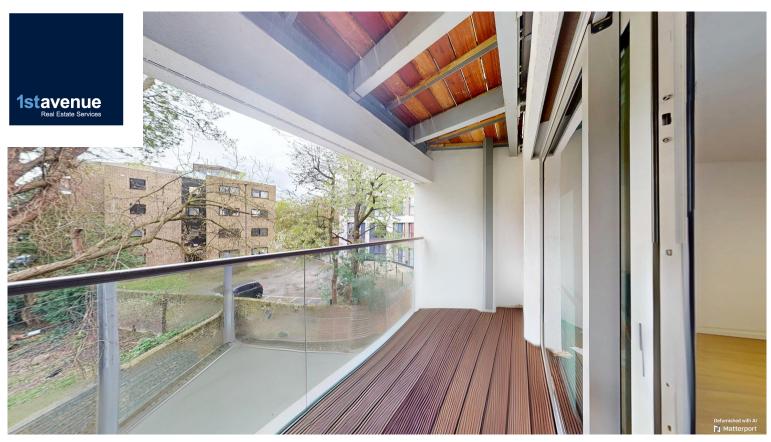

## ROSSETTI APARTMENTS, SAFFRON CENTRAL SQUARE

£350,000

Located within the prestigious Saffron Square development in the heart of Croydon, this beautifully presented two-bedroom, two-bathroom apartment offers contemporary living at its finest. Boasting a private balcony, access to landscaped roof terraces, and stylish interiors, this property is perfect for professionals and investors alike. Features include a sleek, fully integrated kitchen, high-spec bathroom suites, and spacious open-plan living. Residents benefit from 24-hour concierge service, on-site Tesco Express, and exclusive access to premium leisure facilities. Early viewing is highly recommended to fully appreciate what this fantastic home has to offer.

• Balcony • Residents Gym • 24 Hour Concierge

**VIEWING BY APPOINTMENT WITH 1ST AVENUE. CALL: 020 8603 7107** 