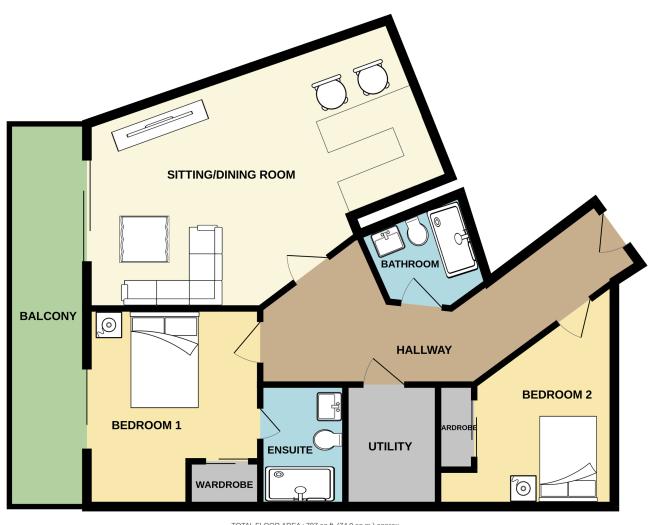

## FIRST FLOOR 797 sq.ft. (74.0 sq.m.) approx.

TOTAL FLOOR AREA: 797 sq.ft. (74.0 sq.m.) approx.

Whilst every attempt has been made to ensure the accuracy of the floorplan contained here, measurements of doors, windows, rooms and any other items are approximate and no responsibility is taken for any eror, omission or mis-statement. This plan is for illustrative purposes only and should be used as such by any prospective purchaser. The services, systems and appliances shown have not been tested and no guarantee as to their operability or efficiency can be given.