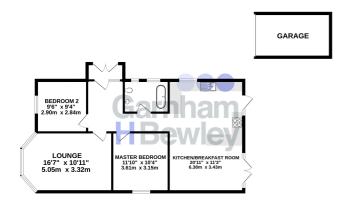

#### Lounge

16' 7" x 10' 11" (5.05m x 3.33m)

#### Kitchen / Breakfast Room

20' 11" x 11' 3" (6.38m x 3.43m)

## Master Bedroom

11' 10" x 10' 4" (3.61m x 3.15m)

#### Bedroom 2

9' 6" x 9' 4" (2.90m x 2.84m)

#### GROUND FLOOR

Whitst every attempt has been made to ensure the accuracy of the floorplan confained here, measurement of stores, whothers, women and any other term are approximate and no responsibility is taken for any entreomession on residenterest. This plan is for illustrative purposes only and should be used as such by any prospective purchaser. The services, systems and applicances shown have not been tested and no guarante die to the operations of enforcing out or purpose.