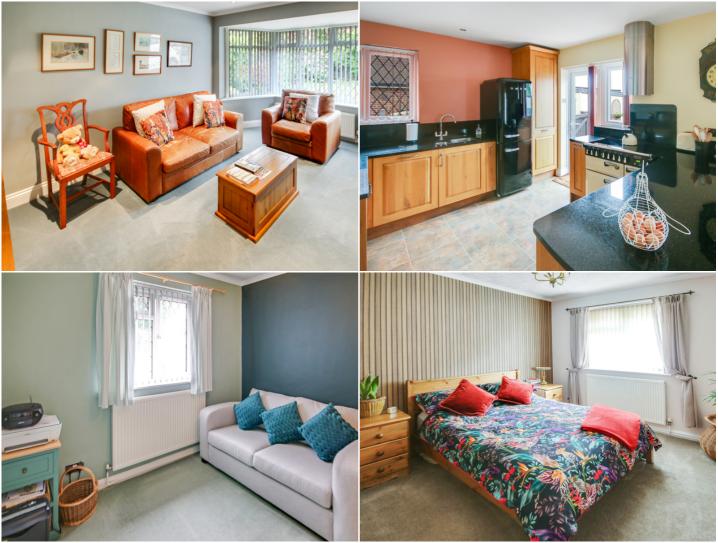

The property features an entrance porch opening into a welcoming reception hall. The generous lounge enjoys an abundance of natural light through a large front-facing bay window, creating a warm and inviting atmosphere. At the heart of the home is a spacious kitchen/breakfast room, thoughtfully designed with a comprehensive range of wall and base units, extensive granite work surfaces with matching upstands, an inset one and a half bowl sink with drainer, and integrated appliances including a dishwasher and washing machine. There is ample space for a cooker and additional appliances, as well as a breakfast bar and space for a dining table and chairs. The kitchen is further enhanced by stylish glass display cabinets, dual aspect windows, French doors, and a separate single door opening onto the patio—ideal for indoor-outdoor living. Both bedrooms are well-proportioned and served by a fully tiled family bathroom featuring a charming freestanding roll-top bath.

#### Lounge

16' 7" x 10' 11" (5.05m x 3.33m)

## Master Bedroom

11' 10" x 10' 4" (3.61m x 3.15m)