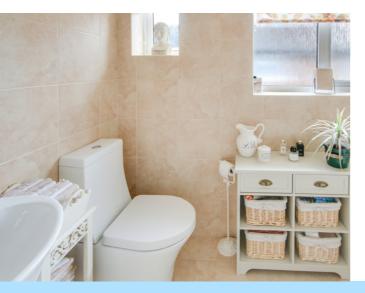

The property features an entrance porch opening into a welcoming reception hall. The generous lounge enjoys an abundance of natural light through a large front-facing bay window, creating a warm and inviting atmosphere. At the heart of the home is a spacious kitchen/breakfast room, thoughtfully designed with a comprehensive range of wall and base units, extensive granite work surfaces with matching upstands, an inset one and a half bowl sink with drainer, and integrated appliances including a dishwasher and washing machine. There is ample space for a cooker and additional appliances, as well as a breakfast bar and space for a dining table and chairs. The kitchen is further enhanced by stylish glass display cabinets, dual aspect windows, French doors, and a separate single door opening onto the patio—ideal for indoor-outdoor living. Both bedrooms are well-proportioned and served by a fully tiled family bathroom featuring a charming freestanding roll-top bath.