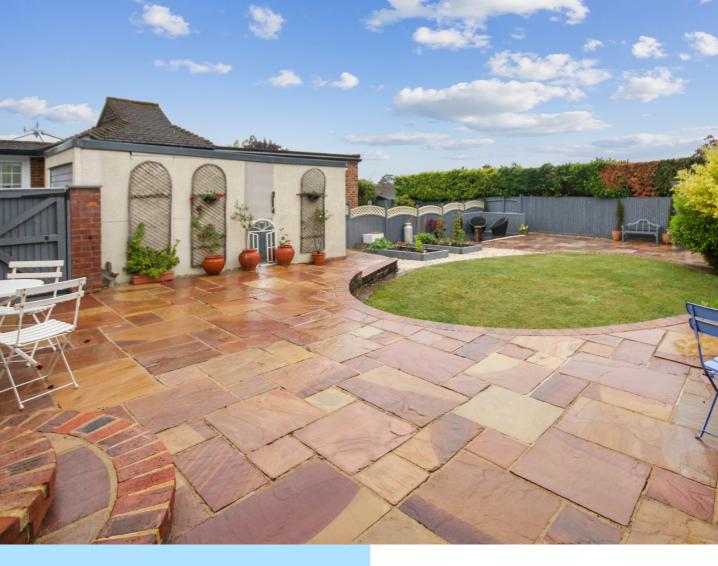

Outside, the front of the property boasts a brick-block paved driveway with parking for up to three vehicles, a detached garage, and an immaculate lawn with mature shrubs. Side access on both sides leads to the rear garden, which offers excellent privacy. Beautifully landscaped, the rear garden features a manicured lawn, mature planting, and several peaceful seating areas—perfect for relaxation or entertaining. This superb bungalow combines comfort, convenience, and style, making it an ideal home for a variety of buyers.