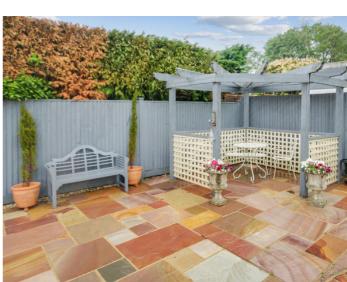

Outside, the front of the property boasts a brick-block paved driveway with parking for up to three vehicles, a detached garage, and an immaculate lawn with mature shrubs. Side access on both sides leads to the rear garden, which offers excellent privacy. Beautifully landscaped, the rear garden features a manicured lawn, mature planting, and several peaceful seating areas—perfect for relaxation or entertaining. This superb bungalow combines comfort, convenience, and style, making it an ideal home for a variety of buyers.