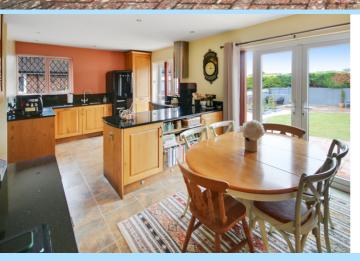

The property features an entrance porch opening into a welcoming reception hall. The generous lounge enjoys an abundance of natural light through a large front-facing bay window, creating a warm and inviting atmosphere. At the heart of the home is a spacious kitchen/breakfast room, thoughtfully designed with a comprehensive range of wall and base units, extensive granite work surfaces with matching upstands, an inset one and a half bowl sink with drainer, and integrated appliances including a dishwasher and washing machine. There is ample space for a cooker and additional appliances, as well as a breakfast bar and space for a dining table and chairs. The kitchen is further enhanced by stylish glass display cabinets, dual aspect windows, French doors, and a separate single door opening onto the patio—ideal for indoor-outdoor living. Both bedrooms are well-proportioned and served by a fully tiled family bathroom featuring a charming freestanding roll-top bath.

#### Kitchen / Breakfast Room

20' 11" x 11' 3" (6.38m x 3.43m)